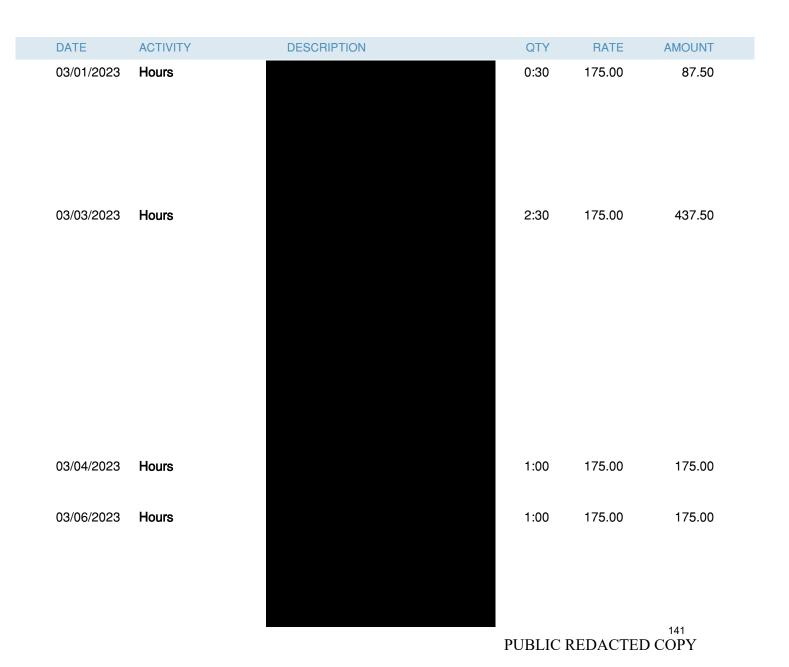

| (a)<br>Name of Service Provider     | (b) Procurement Process      | Actual E | (c)<br>Expense Inccured | (d) Description of Charges or Service Rendered to date.                                                                                            |
|-------------------------------------|------------------------------|----------|-------------------------|----------------------------------------------------------------------------------------------------------------------------------------------------|
| Stephen P. St. Cyr & Associates     | Competiteve Bid              | \$       | 48,477.29               | Services procured include accounting, testimony, consulting, responding to data requests & attendance at technical sessions and hearings.          |
| Leone, McDonnell & Roberts          | Additional Vendor            | \$       | 125.00                  | Assistance in responding to data requests related to DW 18-056                                                                                     |
|                                     | Total of Accounting Services | \$       | 48,602.29               |                                                                                                                                                    |
|                                     |                              |          |                         |                                                                                                                                                    |
| NH Water Law                        | Competitve Bid               | \$       | 43,827.83               | Services to include consulting, filings,repsonding to data requests and attendance at technical sessions and hearings.                             |
|                                     | Total of Legal Services      | \$       | 43,827.83               |                                                                                                                                                    |
|                                     |                              |          |                         |                                                                                                                                                    |
| Steve E. Patnaude, LCR              | Retained by Commission       | \$       | 235.00                  | Stenographer -Prehearing Conference held May 03, 2021                                                                                              |
| Steve E. Patnaude, LCR              | Retained by Commission       | \$       | 563.50                  | Stenographer -Hearing on Temporary Rates held September 8, 2021                                                                                    |
| Steve E. Patnaude, LCR              | Retained by Commission       | \$       | 800.00                  | Stenographer -Hearing on settlement agreement for Permanent Rates held May 27, 2022                                                                |
| Steve E. Patnaude, LCR              | Retained by Commission       | \$       | 251.50                  | Stenographer- Prehearing Conference Step Adj on February 1, 2023                                                                                   |
| NH PUC-DOE                          | Retained by Commission       | \$       | 300.00                  | DW 20-187 Review filing/discovery responses, prep and review DR Set 2 with focus on engineering issues.                                            |
| NH PUC-DOE                          | Retained by Commission       | \$       | 187.50                  | DW 22-068 Step Adj-Review filing/audit report, prep and review DR Set 1, prep and attend Jan 31 team meeting. Primary focus on engineering issues. |
|                                     | Total Other Services         | \$       | 2,337.50                |                                                                                                                                                    |
| Grand total of expenses actually in | nccured                      | \$       | 94,767.62               |                                                                                                                                                    |