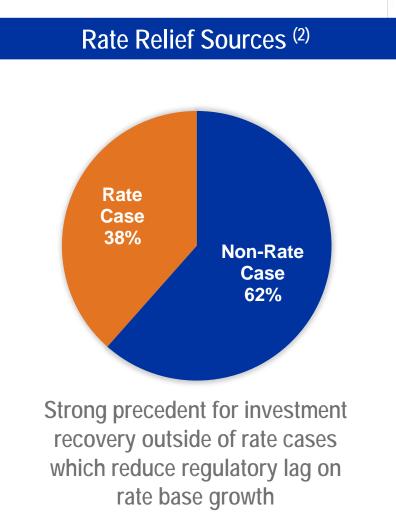

al in Q2



#### Key Settlement Provisions

- Settlement moves the effective date for new gas distribution rates forward 8 months to March 1<sup>st</sup>
  - Collecting ~80% of gas deficiency beginning March 1<sup>st</sup> 2020, with remaining 20% beginning March 1<sup>st</sup> 2021 to lessen customer bill impacts
- Increases current electric capital tracker investment recovery cap from \$5 million per year to \$11 million, and allows for additional recovery of expenses related to investments
- Creates Storm Reserve Mechanism which allows for recovery of storm related costs
- 3 year stay out with standard exogenous provisions

🗘 Unitil



 This mechanism would be in addition to the Company's ongoing infrastructure replacement recovery program.



# OTHER REGULATORY ACTIVITY Page 11 of 39



Docket EL14-1
 Percentages based on last 5 years of awarded rate relief



DE 21-030 DOE 4-03 Attachment 5 Page 12 of 39

# **FINANCIAL PLAN**



# **INVESTMENT** PLAN

DE 21-030 DOE 4-03 Attachment 5 Page 13 of 39



In recent history, 30% to 40% of all capital spending has been included in capital tracker mechanisms providing accelerated recovery

### 🗘 Unitil

### DOE 4-03 Attachment 5 **HISTORICAL ASSET** GROWTH





#### CONFIDENTIAL

DE 21-030

Page 14 of 39

### DOE 4-03 Attachment 5 FORECASTED ASSET GROWTH



In future years, rate base growth should outpace net plant growth as a result of the discontinuation of bonus depreciation from the 2017 Tax Act



#### CONFIDENTIAL

DE 21-030

Page 15 of 39

# CAPITAL SOURCES FIVE-YEAR PLANE 16 of 39

- Capital investment funded primarily