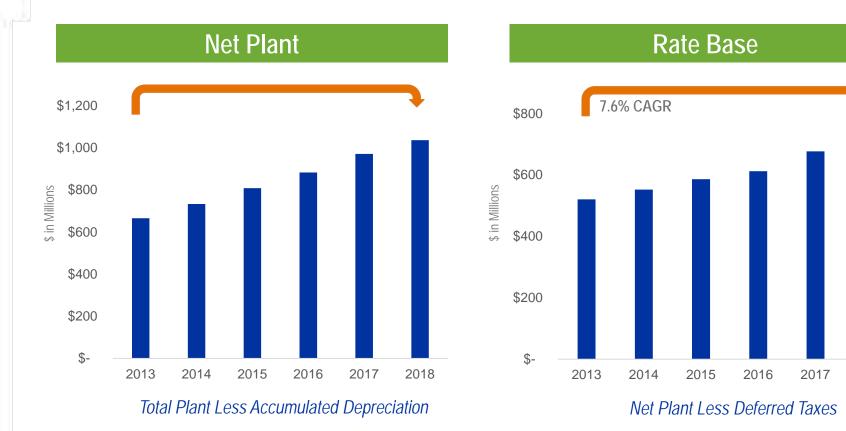

ndard exogenous provisions

🗘 Unitil



Filing includes request for an alternative rate mechanism to recover nongrowth utility investments for a period of three years

 This mechanism would be in addition to the Company's ongoing infrastructure replacement recovery program.



# OTHER REGULATORY ACTIVITY Page 12 of 40



(1) Docket EL14-1
(2) Percentages based on last 5 years of awarded rate relief



DE 21-030 DOE 4-03 Attachment 2 Page 13 of 40

# **FINANCIAL PLAN**



# **INVESTMENT** PLAN

DE 21-030 DOE 4-03 Attachment 2 Page 14 of 40

# Nearly \$700 mm Investment Planned from 2020-2024



In recent history, 30% to 40% of all capital spending has been included in capital tracker mechanisms providing accelerated recovery

# 🗘 Unitil

# DOE 4-03 Attachment 2 **HISTORICAL ASSET** GROWTH



Net Plant growth has historically outpaced Rate Base growth due to **Deferred Taxes** 



# CONFIDENTIAL

2018

DE 21-030

Page 15 of 40

# DOE 4-03 Attachment 2 FORECASTED ASSET GROWTH





In future years, rate base growth should outpace net plant growth as a result of the discontinuation of bonus depreciation from the 2017 Tax Act



# CONFIDENTIAL

DE 21-030

Page 16 of 40

# CAPITAL SOURCES FIVE-YEAR PLANE 17 of 40

- Capital investment funded primarily from cash flow from operations less dividend payments
  - Declining payout ratio reinvests income and reduces external financing requirements
- The remaining investment program is funded through both Debt and Common Equity to maintain a balanced capital structure
  - Equity proceeds can include the Dividend Reinvestment and 401(k) pr