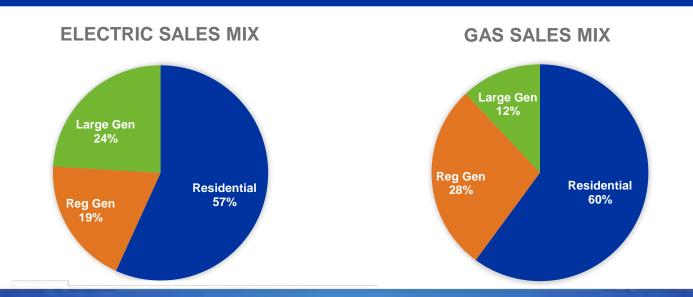

|                    |       |       |       |       |
|               |                    |       |       |       |       |
|               |                    |       |       |       |       |
|               |                    |       |       |       |       |
|               |                    |       |       |       |       |
|               |                    |       |       |       |       |



# FITCHBURG GAS & ELECTRIC<sup>™</sup>

- DE 21-030 DOE 4-03 Attachment 2 Page 33 of 40
- Distribution revenue is fully decoupled
- Customer base growing 0.6% over the past 5 years
  - 29,500 electric customers
  - 16,000 gas customers
- Accelerated cost recovery for gas infrastructure replacement and general investments on the electric side

### **Diversified Distribution Revenue**





# INCOME STATEMENT

| Income Statement |        |                          |       |       |       |       |  |  |  |
|------------------|--------|--------------------------|-------|-------|-------|-------|--|--|--|
|                  | Fitchb | Fitchburg Gas & Electric |       |       |       |       |  |  |  |
| (\$ Millions)    |        | 2020F                    | 2021F | 2022F | 2023F | 2024F |  |  |  |
|                  |        |                          |       |       |       |       |  |  |  |
|                  |        |                          |       |       |       |       |  |  |  |
|                  |        |                          |       |       |       |       |  |  |  |
|                  |        |                          |       |       |       |       |