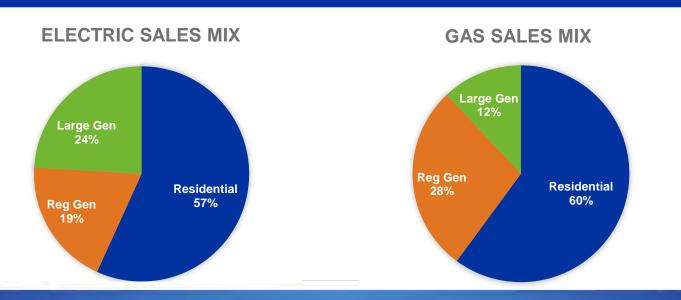

|      |  |
|   |                                       |      |  |
|   |                                       |      |  |
|   |                                       |      |  |
|   |                                       |      |  |
|   |                                       |      |  |
|   |                                       |      |  |
| 9 | · · · · · · · · · · · · · · · · · · · |      |  |



DE 21-030

## FITCHBURG GAS & ELECTRIC

- DE 21-030 DOE 4-03 Attachment 5 Page 32 of 39
- Distribution revenue is fully decoupled
- Customer base growing 0.6% over the past 5 years
  - 29,500 electric customers
  - 16,000 gas customers
- Accelerated cost recovery for gas infrastructure replacement and general investments on the electric side

### **Diversified Distribution Revenue**





## INCOME STATEMENT

|               | Fitchb | urg Gas & Ele |       |       |       |       |
|---------------|--------|---------------|-------|-------|-------|-------|
| (\$ Millions) |        | 2020F         | 2021F | 2022F | 2023F | 2024F |
|               |        |               |       |       |       |       |
|               |        |               |       |       |       |       |
|               |        |               |       |       |       |       |
|               |        |               |       |       |       |       |
|               |        |               |       |       |       |       |
|               |        |               |       |       |       |       |
|               |        |               |       |       |       |       |
|               |