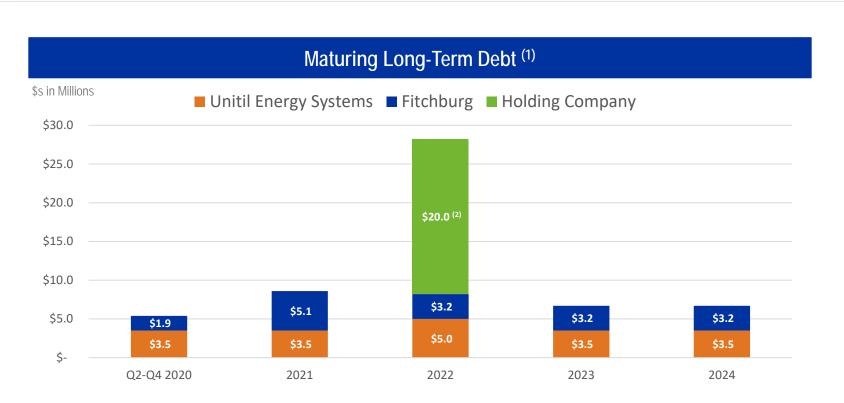

tracker mechanisms providing accelerated recovery

### 🗘 Unitil

# HISTORICAL ASSET GROW H POE 4-03 Attachment 16 Page 9 of 35



Total Plant Less Accumulated Depreciation

Rate Base



Net Plant Less Deferred Taxes

# 5 YEAR FORECASTED ASSET GROPHING H

### Net Plant

### Rate Base





### CAPITAL SOURCES FIVE-YEAR DE 4.03 Attachment 16 Page 11 of 95

- Capital investment funded primarily from cash flow from operations less dividend payments
  - Declining payout ratio reinvests income and reduces external financing requirements
- The remaining investment program is funded through both Debt and Common Equity to maintain a balanced capital structure
  - Equity proceeds can include the Dividend Reinvestment and 401(k) programs as well as common stock offerings





### FINANCING ACTIVITY



### Unitil has a BBB+ Credit Rating from S&P and Baa1 Credit Rating from Moody's for UES, Northern, and Fitchburg

(1) No long-term debt maturing at Northern Utilities or Granite until 2027

(2) Currently, corporate cash on hand in excess of \$30 million earmarked, in part, to pay off Holding Company debt



#### DE 21-030 DOE 4-03 Attachment 16 **CONSOLIDATED** FINANCIA Page 13 of 35



#### **EBITDA**



\*All dollars in millions except EPS. CAGRs are 2015 through 2019 and exclude the Usource Divestiture



#### Funded Indebtedness to Capitalization





# COVID-19 EMERGENCY RESPONDENCE

#### STATE RESPONSE – MA, NH, ME

- States-of-Emergency; Stay-at-Home Orders; Social Distancing
- Initial closure of schools, bars & restaurants, non-essential businesses with phased reopening beginnin