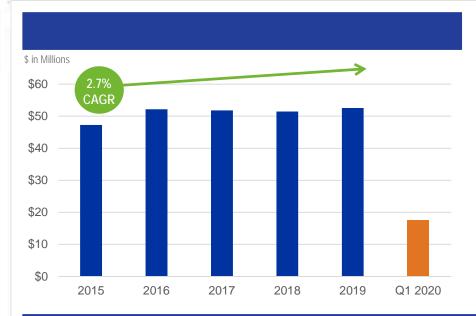

pril 1, 2020
- Authorized ROE of 9.48%
- No stay out provision

### Maine Capital Tracker (TIRA)

### Approval of \$1.4 million base distribution increase

- Rates effective May 1, 2020
- TIRA is a capital tracker that provides accelerated cash recovery for infrastructure modernization in Maine
- TIRA program is programmed to run through 2024

# Awarded \$5 million of base distribution rate increases in 2020



#### FITCHBURG GAS & ELECTRIC (Figure 21-030 POE 4-03 Attachment 16 Page 25 of 35

- Distribution revenue is fully decoupled
- Steady customer base growth
  - 29,500 electric customers
  - 16,000 gas customers
- Accelerated cost recovery for gas infrastructure replacement and general investments on the electric side



### FGE FINANCIAL SUMMARY DOE 4-03 Attachment 16 Page 26 of 35



### Long-Term Debt to Capitalization <sup>(1)</sup>



\$ in Millions

■ FGE - Electric ■ FGE - Gas

(1) Total Long-Term Debt before unamortized debt issuance cost over total capitalization



### FGE CUSTORER SUMMARY DE 21-030 Page 27 of 35

| Electric | Gas |  |
|----------|-----|--|
|          |     |  |
|          |     |  |
|          |     |  |
|          |     |  |
|          |     |  |
|          |     |  |
|          |     |  |
|          |     |  |
|          |     |  |
|          |     |  |
|          |     |  |



# FGE DISTRIBUTION RATE INCREASES

### **Rate Cases Approved**

Final order received for both gas and electric rate cases

- Gas revenue deficiency of \$4.6 million
  - \$3.7 million effective March 1, 2020
  - \$0.9 million effective March 1, 2021
- Electric revenu