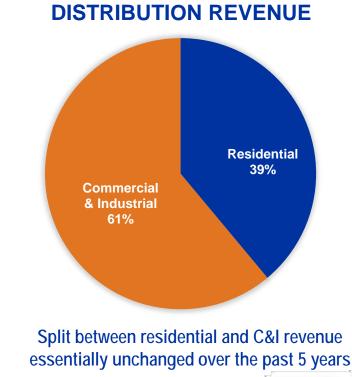

|                    |              |       |       |       |  |
|                         |                    |              |       |       |       |  |
|                         |                    |              |       |       |       |  |
|                         |                    |              |       |       |       |  |
|                         |                    |              |       |       |       |  |



## **NORTHERN** UTILITIES

- Customer growth of 1.9% over the last 5 years
- Accelerated cost recovery program in Maine for infrastructure replacement through 2024
- Strong precedent for capital trackers in both divisions that smooth revenue and earnings growth
- Expanded service areas into new regions allowing for new customer opportunities



### CONFIDENTIAL

## INCOME STATEMENT

| Income Statement | Northern Utilitie | S     |       |       |       |
|------------------|-------------------|-------|-------|-------|-------|
| (\$ Millions)    | 2020F             | 2021F | 2022F | 2023F | 2024F |
|                  |                   |       |       |       |       |
|                  |                   |       |       |       |       |
|                  |                   |       |       |       |       |
|                  |                   |       |       |       |       |
|                  |                   |       |       |       |       |
|                  |                   |       |       |       |       |
|                  |                   |       |       |       |       |
|                  |