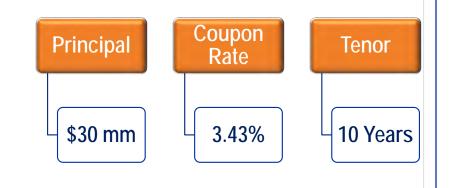

ains

Successfully added 23 miles of new distribution gas mains and also replaced and modernized 12 miles existing of gas mains



#### Gas Emergency Response Time

Percentage of calls responded to in under 60 minutes



#### New Operations Center Under Construction



Broke ground on new NH operations facility <sup>(1)</sup>

(1) Image is artist rendition of completed facility

🗘 Unitil

# STRONG SHAREHOLDER RETURN Page 7 of 39

| Annualized Returns | 1-Year | 5-Year | 10-Year |
|--------------------|--------|--------|---------|
| Unitil             | 25.3%  | 14.5%  | 15.2%   |
| Dow Jones Utility  | 27.3%  | 11.0%  | 12.4%   |
| S&P 500            | 31.5%  | 11.7%  | 13.6%   |





# FINANCING ACTIVITY

### Unitil Corporation closed on \$30 million of senior unsecured notes in Q4 2019



### Well positioned to continue refinancing long-term debt at lower interest rates

\$70 mm of maturing debt represents over 15% of long-term debt <sup>(3)</sup>

) FY 2020 includes prepayment option for \$20 million corporate notes

2) Interest rate is weighted based on principle amounts of maturing debt

O Unitil

B) Percentage based on current and non-current portion of long-term debt as 12/31/2019

| Maturing Debt <sup>(1)</sup> | Principle | Interest Rate <sup>(2)</sup> |
|------------------------------|-----------|------------------------------|
| FY 2020                      | \$39.8 mm | 6.1%                         |
| FY 2021                      | \$8.6 mm  | 7.2%                         |
| FY 2022                      | \$8.2 mm  | 7.5%                         |
| FY 2023