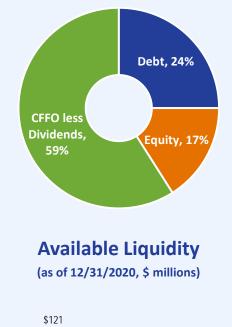

e funded through Long-Term Debt and Common Equity to ensure a properly balanced capital structure
- Equity proceeds include secondary offerings, Dividend Reinvestment, and 401(k) proceeds
- Debt retirements of ~\$59M over the next five years carry a weighted average interest rate of 6.2%

### Long-Term Payout Ratio Target Focuses on Dividend Sustainability

- Long-Term Target Payout Ratio of 55% 65%
- Balances dividend sustainability with capital reinvestment

### **Available Liquidity**

- Ample liquidity available on the credit facility to support investments and working capital between Debt and Equity financings
- Credit Facility limit of \$120 million with option to request \$50 million increase
- Issued \$95 million of long-term debt (Sept 2020)

#### **Long-Term Financing Sources**





\$150

Credit Facility Usage includes \$54.7 million of Short-Term Borrowings Outstanding and \$0.1 million of Letters of Credit Outstanding.

## Approximate Additional Equity Range of \$100-\$125 million Page 16 of 39

Efficiently rebalance and strengthen the balance sheet

Historical and Forecasted Equity Ratio (Rolling Four-Quarter Average)



## Cash Flow from Operations to Debt Forecast

DE 21-030 DOE 4-03 Attachment 3 Page 17 of 39

Credit Metrics expected to rebound by 2022

Cash Flow From Operations to Debt Forecast

## **Dividend Policy**

#### REDACTED

Target payout ratio of 55%-65% with accelerated dividend increases





## Forecast Methodology & AssumptionS<sup>ED</sup>

DE 21-030 DOE 4-03 Attachment 3 Page 19 of 39

Forecast largely revolves around investment plan

**Inc