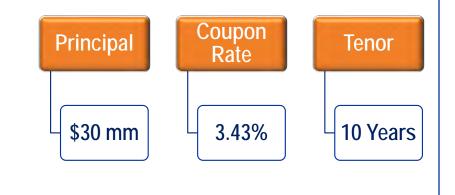

nstruction planned or underway

# Grid Modernization

# Ŷ

- Regulatory initiatives in supporting new investment in the electric distribution system
- MA grid modernization investments in 2020 will be recoverable in 2021

# Gas Infrastructure Replacement

- ME & MA infrastructure replacement completion scheduled for 2024 and 2034 respectively
- Accelerated cost recovery mechanisms in place

# STRONG SHAREHOLDER RETURN Page 8 of 40

| Annualized Returns | 1-Year | 5-Year | 10-Year |
|--------------------|--------|--------|---------|
| Unitil             | 25.3%  | 14.5%  | 15.2%   |
| Dow Jones Utility  | 27.3%  | 11.0%  | 12.4%   |
| S&P 500            | 31.5%  | 11.7%  | 13.6%   |





# FINANCING ACTIVITY

# Unitil Corporation closed on \$30 million of senior unsecured notes in Q4 2019



# Well positioned to continue refinancing long-term debt at lower interest rates

\$70 mm of maturing debt represents over 15% of long-term debt <sup>(3)</sup>

) FY 2020 includes prepayment option for \$20 million corporate notes

O Unitil

2) Interest rate is weighted based on principle amounts of maturing debt

3) Percentage based on current and non-current portion of long-term debt as 12/31/2019

| Maturing Debt <sup>(1)</sup> | Principle | Interest Rate <sup>(2)</sup> |
|------------------------------|-----------|------------------------------|
| FY 2020                      | \$39.8 mm | 6.1%                         |
| FY 2021                      | \$8.6 mm  | 7.2%                         |
| FY 2022                      | \$8.2 mm  | 7.5%                         |
| FY 2023