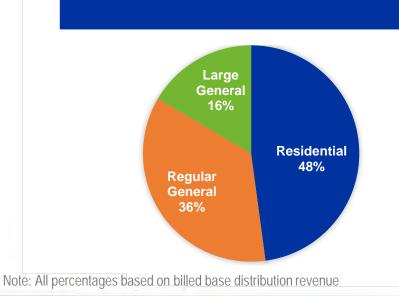

liabilities

#### Unitil Energy Systems – Operates in New Hampshire

- Electric distribution utility providing service to the seacoast and capital regions of NH
- Largest customer base of all subsidiaries

## Northern Utilities – Operates in Maine and New Hampshire

- Local gas distribution company
- Service area along the seacoast
- Strong organic customer growth and usage

#### Fitchburg Gas & Electric Light Company – Operates in Massachusetts

- Providing gas and electric distribution in central MA
- Distribution revenue is decoupled

## Granite State Gas – Operates in Maine & New Hampshire

- Interstate gas transmission pipeline, stable demand from Northern Utilities
- Regulated by the FERC

### Revenue sources diversified across various products, customer classes, and jurisdictions





### 🗘 Unitil

#### DE 21-030 DOE 4-03 Attachment 5 Page 5 of 39

# FINANCIAL SUMMARY 2019



#### **Usource Divestiture**

- Successfully divested of non-regulated energy brokering and advisory business
- Recognized after-tax gain of \$9.8 million or \$0.66 per share
- Net proceeds invested into regulated subsidiaries

Margin Growth \$ in Millions \$250 5.4% CAGR \$200 \$150 \$100 \$50 \$0 2012 2013 2014 2015 2016 2017 2018 2019

#### **Net Utility Plant**



Increase in net utility plant driven from growing investment program, funded, in part, by proceeds from Usource divestiture

(1) 2019 EPS excludes the divestiture gain of \$0.66 per share



# OPERATIONAL SUMMARY 2019 Page 6 of 39

# 2019 was lowest recorded system average interruption time in Company history



#### Additional Ga