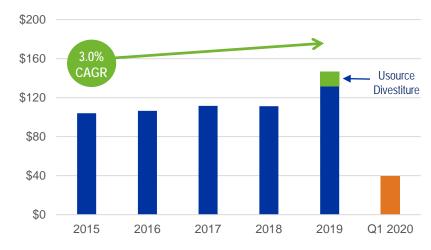

from operations less dividend payments
  - Declining payout ratio reinvests income and reduces external financing requirements
- The remaining investment program is funded through both Debt and Common Equity to maintain a balanced capital structure
  - Equity proceeds can include the Dividend Reinvestment and 401(k) programs as well as common stock offerings





### FINANCING ACTIVITY



### Unitil has a BBB+ Credit Rating from S&P and Baa1 Credit Rating from Moody's for UES, Northern, and Fitchburg

(1) No long-term debt maturing at Northern Utilities or Granite until 2027

(2) Currently, corporate cash on hand in excess of \$30 million earmarked, in part, to pay off Holding Company debt



#### DE 21-030 DOE 4-03 Attachment 16 **CONSOLIDATED** FINANCIA Page 13 of 35



#### **EBITDA**



\*All dollars in millions except EPS. CAGRs are 2015 through 2019 and exclude the Usource Divestiture



#### Funded Indebtedness to Capitalization





# COVID-19 EMERGENCY RESPONDENCE

#### STATE RESPONSE – MA, NH, ME

- States-of-Emergency; Stay-at-Home Orders; Social Distancing
- Initial closure of schools, bars & restaurants, non-essential businesses with phased reopening beginning in May 2020

| COMPANY RESPONSE                                                                                                |