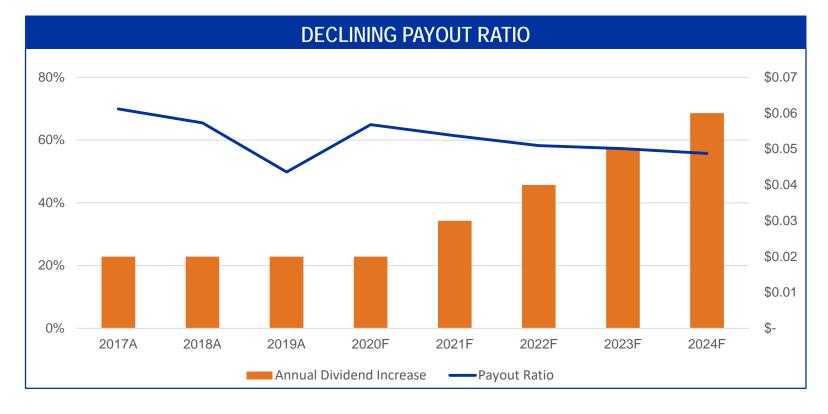

ce net plant growth as a result of the discontinuation of bonus depreciation from the 2017 Tax Act



#### CONFIDENTIAL

DE 21-030

Page 15 of 39

# CAPITAL SOURCES FIVE-YEAR PLANE 16 of 39

- Capital investment funded primarily from cash flow from operations less dividend payments
  - Declining payout ratio reinvests income and reduces external financing requirements
- The remaining investment program is funded through both Debt and Common Equity to maintain a balanced capital structure
  - Equity proceeds can include the Dividend Reinvestment and 401(k) programs as well as common stock offerings





## **DIVIDEND** POLICY

- After sustaining targeted payout ratio of 55%-65%, dividend growth could be accelerated
  - Future dividend increases will be considered by the Board of Directors



\*2019 excludes gain from Usource divestiture



## P&L FORECAST ASSUMPTIONS Page 18 of 39

### Revenue

### Expense





DE 21-030

# CONSOLIDATED EARNINGS FORE CASe 19 of 39

\*All dollars in millions except EPS. CAGRs are 2018 through 2024.



CONFIDENTIAL

### CONSOLIDATED REDACTED NCOME STATEMENT 5 Page 20 of 39

| Income Statement |              |       |       |       |         |  |
|------------------|--------------|-------|-------|-------|---------|--|
|                  | Consolidated |       |       |       |         |  |
| (\$ Millions)    | 2020F        | 2021F | 2022F | 2023F | 2024F   |  |
|                  |              |       |       |       |         |  |
|                  |              |       |       |       |         |  |
|                  |              |