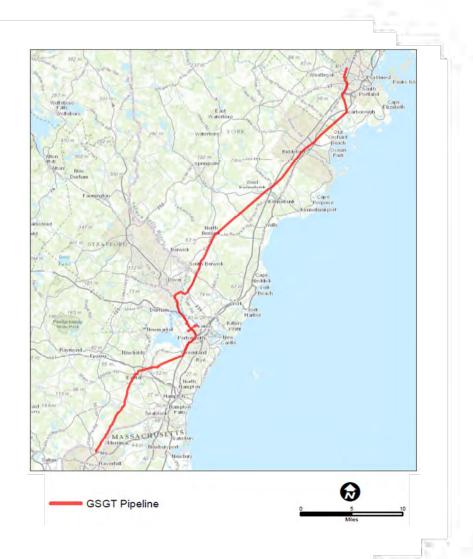

|       |       |  |
|     |               |                   |         |       |       |       |  |
|     |               |                   |         |       |       |       |  |

## **Granite State Gas Transmission**

#### Natural gas transmission pipeline company operating primarily in Maine and New Hampshire

## 86 miles of underground transmission pipeline regulated by the FERC

- Uncontested rate settlement approved by the FERC
  - New rates became effective November 1<sup>st</sup>, 2020
  - Increase in annual revenues of \$1.3 million
  - Permits filing of limited Section 4 rate adjustments for capital projects eligible for recovery in 2021, 2022, and 2023
- Very stable revenues, largest revenue source is Northern Utilities
  - Transports gas to Northern Utilities' end users



## Granite State Gas Financials **REDACTED**

#### Income Statement

| jer    |                  |                           |       |       |       |       |      |
|--------|------------------|---------------------------|-------|-------|-------|-------|------|
|        | Income Statement | Cronito State C           |       |       |       |       |      |
|        | (\$ Millions)    | Granite State Ga<br>2021F | 2022F | 2023F | 2024F | 2025F |      |
|        |                  | -                         | _     |       | _     |       | _    |
|        |                  |                           |       |       |       |       |      |
|        |                  |                           |       |       |       |       |      |
|        |                  |