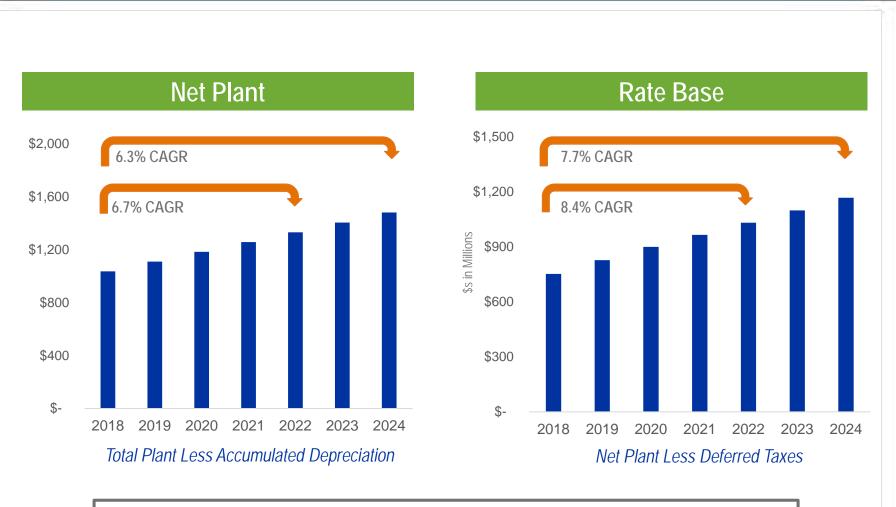

echanism which allows for recovery of storm related costs
- 3 year stay out with standard exogenous provisions

🗘 Unitil



 This mechanism would be in addition to the Company's ongoing infrastructure replacement recovery program.



# OTHER REGULATORY ACTIVITY Page 11 of 39



Docket EL14-1
 Percentages based on last 5 years of awarded rate relief



DE 21-030 DOE 4-03 Attachment 5 Page 12 of 39

# **FINANCIAL PLAN**



# **INVESTMENT** PLAN

DE 21-030 DOE 4-03 Attachment 5 Page 13 of 39



In recent history, 30% to 40% of all capital spending has been included in capital tracker mechanisms providing accelerated recovery

### 🗘 Unitil

### DOE 4-03 Attachment 5 **HISTORICAL ASSET** GROWTH





#### CONFIDENTIAL

DE 21-030

Page 14 of 39

### DOE 4-03 Attachment 5 FORECASTED ASSET GROWTH



In future years, rate base growth should outpace net plant growth as a result of the discontinuation of bonus depreciation from the 2017 Tax Act



#### CONFIDENTIAL

DE 21-030

Page 15 of 39

# CAPITAL SOURCES FIVE-YEAR PLANE 16 of 39

- Capital investment funded primarily from cash flow from operations less dividend payments
  - Declining payout ratio reinvests income and reduces external financing requirements
- The remaining investment program is funded through both Debt and Common Equity to maintain a balanced capital structure
  - Equity proceeds can include the Dividend Reinvestment and 401(k) programs as well as common stock offerings





## **DIVIDEND** POLICY

- After sustaining targeted payout ratio of 55%-65%, dividend growth could be accelerated
  - Future dividend increase