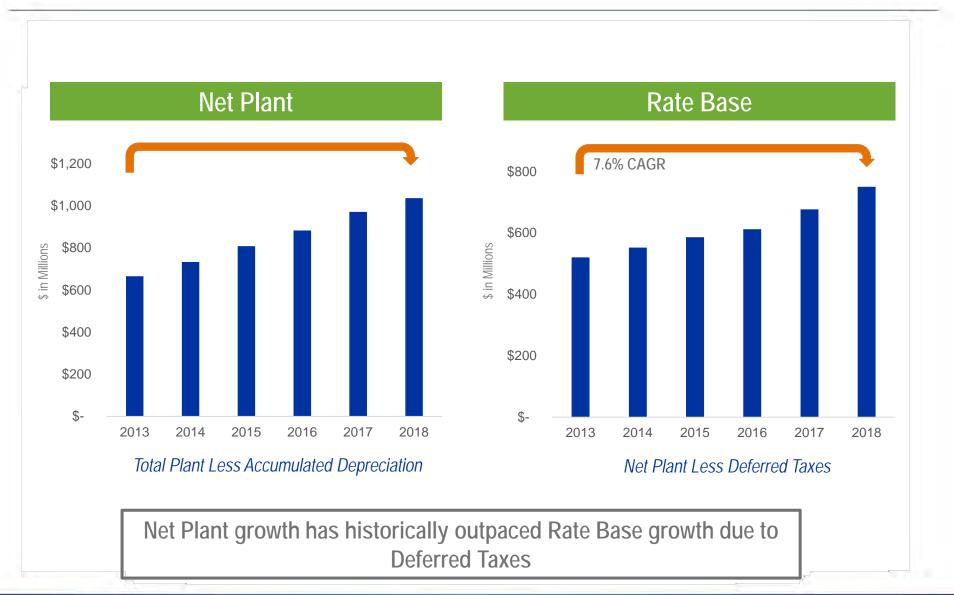

ion, and allows for additional recovery of expenses related to investments
- Creates Storm Reserve Mechanism which allows for recovery of storm related costs
- 3 year stay out with standard exogenous provisions

🗘 Unitil



 This mechanism would be in addition to the Company's ongoing infrastructure replacement recovery program.



# OTHER REGULATORY ACTIVITY Page 11 of 39



Docket EL14-1
 Percentages based on last 5 years of awarded rate relief



DE 21-030 DOE 4-03 Attachment 5 Page 12 of 39

# **FINANCIAL PLAN**



# **INVESTMENT** PLAN

DE 21-030 DOE 4-03 Attachment 5 Page 13 of 39



In recent history, 30% to 40% of all capital spending has been included in capital tracker mechanisms providing accelerated recovery

### 🗘 Unitil

### DOE 4-03 Attachment 5 **HISTORICAL ASSET** GROWTH





#### CONFIDENTIAL

DE 21-030

Page 14 of 39

### DOE 4-03 Attachment 5 FORECASTED ASSET GROWTH



In future years, rate base growth should outpace net plant growth as a result of the discontinuation of bonus depreciation from the 2017 Tax Act



#### CONFIDENTIAL

DE 21-030

Page 15 of 39

# CAPITAL SOURCES FIVE-YEAR PLANE 16 of 39

- Capital investment funded primarily from cash flow from operations less dividend payments
  - Declining payout ratio reinvests income and reduces external financing requirements
- The remaining investment program is funded through both Debt and Common Equity to maintain a balanced capital structure
  - Equity proceeds can include the Dividend Reinvestment and 401(k) programs as well as common stock offerings





## **DIVIDEND** POLICY

- After sustaining