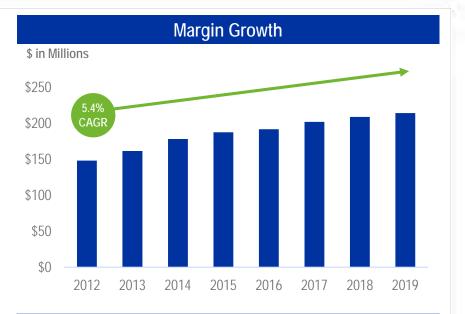

- Providing gas and electric distribution in central MA
- Distribution revenue is decoupled

#### Granite State Gas – Operates in Maine & New Hampshire

- Interstate gas transmission pipeline, stable demand from Northern Utilities
- Regulated by the FERC

# Revenue sources diversified across various products, customer classes, and jurisdictions



Note: All percentages based on billed base distribution revenue

O Unitil





#### DE 21-030 DOE 4-03 Attachment 2 Page 5 of 40

# FINANCIAL SUMMARY 2019



### **Usource Divestiture**

- Successfully divested of non-regulated energy brokering and advisory business
- Recognized after-tax gain of \$9.8 million or \$0.66 per share
- Net proceeds invested into regulated subsidiaries

(1) 2019 EPS excludes the divestiture gain of \$0.66 per share



### **Net Utility Plant**



Increase in net utility plant driven from growing investment program, funded, in part, by proceeds from Usource divestiture

# 🗘 Unitil

# OPERATIONAL SUMMARY 2019 Page 6 of 40 Page 6 of 40

2019 was lowest recorded system average interruption time in Company history



### **Additional Gas Mains**

Successfully added 23 miles of new distribution gas mains and also replaced and modernized 12 miles existing of gas mains



### Gas Emergency Response Time

Percentage of calls responded to in under 60 minutes



### New Operations Center Under Construction



Broke ground on new NH operations facility <sup>(1)</sup>

(1) Image is artist rendition of completed facility

🗘 Unitil

# CUSTOMER & INVESTMENT OPPORTUNE Page 7 of 405

# Franchise and Territory Expansion