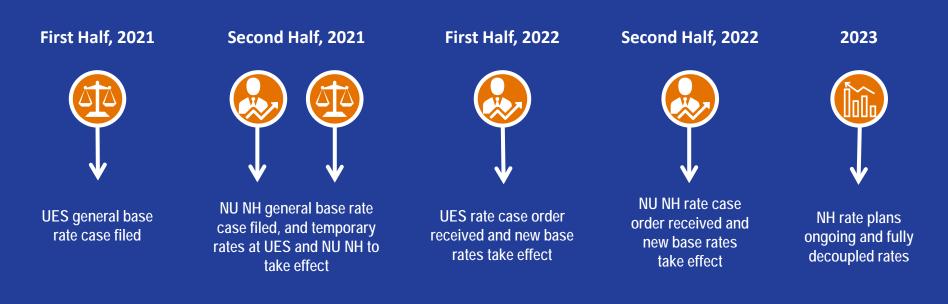

ue deficiency included expense decreases of \$1.1 million for the flow back of excess deferred taxes and removal of remaining retirement costs from base distribution rates
- Authorized ROE of 9.7%

## Regulatory Outlook: Requesting Decoupling in NH

Unitil Energy Systems and Northern Utilities NH Rate Filings in 2021

#### New Hampshire Rate Case Filings

Notice of intent to file a base rate case at Unitil Energy Systems submitted to Commission on March 1<sup>st</sup> 2021. Planning 2021 general base rate case filing at NH gas subsidiary. Expect to propose full revenue decoupling mechanisms and multi-year rate structures.

24% Customers currently under decoupled rate

structures

82%

Expected customers under decoupled rate structures after NH is decoupled

#### **NH Regulatory Outlook**



## **Customer Growth Opportunities**

### Ongoing expansion efforts supporting continued customer growth

#### Gas Conversion Opportunities

- On-the-main penetration of approximately 62% allowing for continued low cost customer conversions
- Residential customer can save ~30% by converting from home heating oil to gas and emit ~30% less carbon
- Nearly two-thirds of Maine households rely on expensive and less efficient fuel oil as their primary energy source for home heating, a larger proportion than any other state.
   More than two-fifths of New Hampshire households rely on fuel oil, the second highest proportion of any state

#### Attractive New England Service Areas

- Significant ongoing and planned construction along New Hampshire and Maine Seacoast
- Population growth in our serv