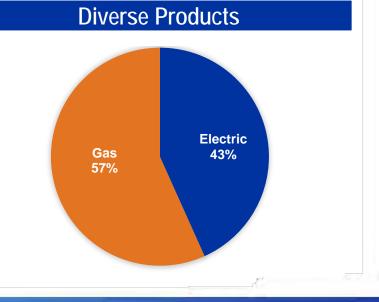

iabilities

#### Unitil Energy Systems – Operates in New Hampshire

- Electric distribution utility providing service to the seacoast and capital regions of NH
- Largest customer base of all subsidiaries

## Northern Utilities – Operates in Maine and New Hampshire

- Local gas distribution company
- Service area along the seacoast
- Strong organic customer growth and usage

#### Fitchburg Gas & Electric Light Company – Operates in Massachusetts

- Providing gas and electric distribution in central MA
- Distribution revenue is decoupled

## Granite State Gas – Operates in Maine & New Hampshire

- Interstate gas transmission pipeline, stable demand from Northern Utilities
- Regulated by the FERC

### Revenue sources diversified across various products, customer classes, and jurisdictions





### 🗘 Unitil

#### DE 21-030 DOE 4-03 Attachment 5 Page 5 of 39

# FINANCIAL SUMMARY 2019



#### **Usource Divestiture**

- Successfully divested of non-regulated energy brokering and advisory business
- Recognized after-tax gain of \$9.8 million or \$0.66 per share
- Net proceeds invested into regulated subsidiaries

Margin Growth \$ in Millions \$250 5.4% CAGR \$200 \$150 \$100 \$50 \$0 2012 2013 2014 2015 2016 2017 2018 2019

#### **Net Utility Plant**



Increase in net utility plant driven from growing investment program, funded, in part, by proceeds from Usource divestiture

(1) 2019 EPS excludes the divestiture gain of \$0.66 per share



# OPERATIONAL SUMMARY 2019 Page 6 of 39

# 2019 was lowest recorded system average interruption time in Company history



#### Additional Gas