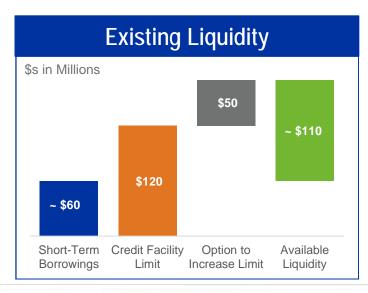

fundraising campaign with</li> </ul> |  |  |  |

### O Unitil

### COVID-19 EMERGENCY FINANCIAL DOE 4-03 Attachment 16 Page 15 of 25 CT

### Income Statement

- Anticipate lower C&I Usage, slightly offset by higher residential usage
  - About 25% of sales margin is decoupled
- Anticipating higher levels of customer arrears
  - Will seek approval for recovery
  - Supply related bad debt is reconciled and does not impact earnings
- No plan to alter current staffing level
- Some operating expense savings with lower travel and recruitment

### Balance Sheet & Cash Flow

- Ample liquidity available
  - \$120 million credit facility borrowing limit, with option to increase up to \$50 million if needed
- No change to dividend program at this time
- No change to investment program at this time





DE 21-030 DOE 4-03 Attachment 16 Page 16 of 35

## **SUBSIDIARY OVERVIEW**





#### UNITIL ENERGY SYSTEMS (UES) DE 21-030 POE 4-03 Attachment 16 Page 17 of 35

Providing locally distributed electricity to over 76,500 electric customers in Southeastern and capital regions of New Hampshire

### **DISTRIBUTION REVENUE**

• Currently allowed recovery for lost revenue as a result of Company sponsored energy efficiency projects and net metering



Split between residential and C&I revenue essentially unchanged over the past 5 years



## UES DISTRIBUTION RATE INCREASE 10 OF 10 OF 10 OF 10 OF 10 OF 10 OF 10 OF 10 OF 10 OF 10 OF 10 OF 10 OF 10 OF 10 OF 10 OF 10 OF 10 OF 10 OF 10 OF 10 OF 10 OF 10 OF 10 OF 10 OF 10 OF 10 OF 10 OF 10 OF 10 OF 10 OF 10 OF 10 OF 10 OF 10 OF 10 OF 10 OF 10 OF 10 OF