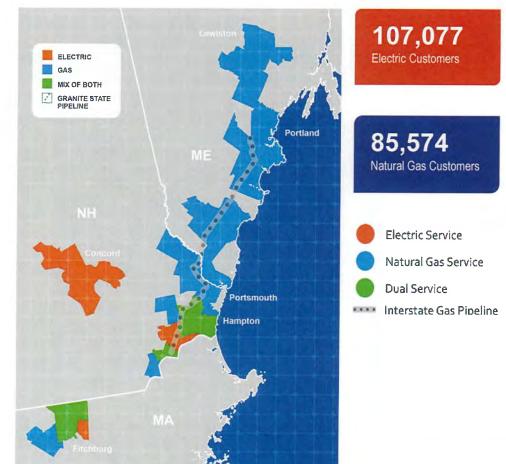

sults will differ from those set forth in the forward-looking statements.

### **About Unitil**

### Pure-play New England utility creating long-term sustainable value

## We provide energy for life, safely and reliably delivering electricity and natural gas in New England

- Attractive Service Territory with a Growing
   Customer Base
  - New customer additions in Electric and Natural Gas operations
  - Ongoing conversions from competing fuels
- Robust Investment Opportunities in Electric and Natural Gas Distribution Assets
  - Electric Grid and Gas System Modernization
  - System Expansions
  - Investments in system resiliency
- Constructive Regulatory Frameworks and Relationships
- Recognized for Operational Excellence in Electric and Natural Gas Operations
- Advancing our ESG Profile





#### Privileged and Confidential

### **Delivering Solid Results**

2020 was a challenging year, but Company remains well positioned for sustainable growth



- 2020 EPS of \$2.15 despite significant headwinds of historically unfavorable weather and the unprecedented COVID-19 Pandemic
  - Estimated unfavorable weather impact of \$0.20 per share and COVID-19 impact of \$0.09 per share
- Provided shareholders with uninterrupted common dividends of \$1.50 per share
- Continued operational excellence illustrated through customer satisfaction, restoration and safety metrics
- Advanced strategic priorities including investment plan, regulatory initiatives, and ESG goals

(1) 2019 EPS excludes the divestiture gain of \$0.66 per share



**Privileged and Confidential** 

### **COVID-19 Pandemi