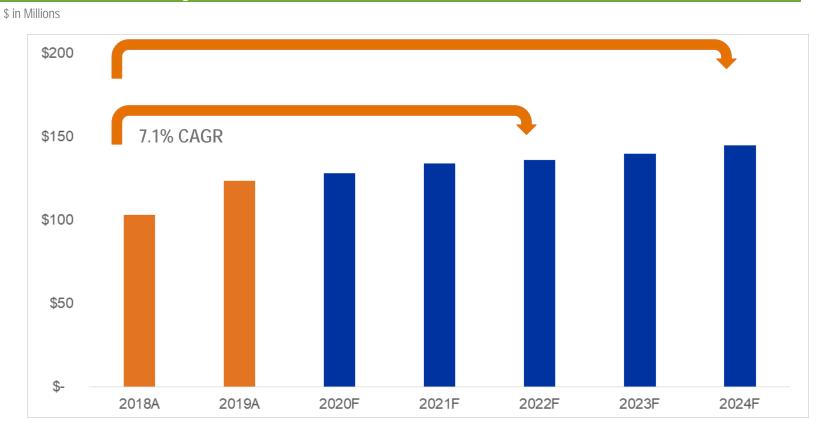

ipating completion in Q3 2020 <sup>(1)</sup>

### Additional Gas Mains

Successfully added 23 miles of new distribution gas mains and also replaced and modernized 12 miles existing of gas mains



#### (1) Image is artist rendition of completed facility

# STRONG SHAREHOLDER RETURNED TO A 403 Attachment 16 Page 7 of 35

| Annualized Returns <sup>(1)</sup> | 1-Year | 5-Year | 10-Year |
|-----------------------------------|--------|--------|---------|
| Unitil                            | 25.3%  | 14.5%  | 15.2%   |
| Dow Jones Utility                 | 27.3%  | 11.0%  | 12.4%   |
| S&P 500                           | 31.5%  | 11.7%  | 13.6%   |



(1) All ranges calculated through the end of calendar year 2019



# **INVESTMENT** PLAN

### Nearly \$700 mm Investment Planned from 2020-2024



In recent history, 30% to 40% of all capital spending has been included in capital tracker mechanisms providing accelerated recovery

### 🗘 Unitil

# HISTORICAL ASSET GROW H POE 4-03 Attachment 16 Page 9 of 35



Total Plant Less Accumulated Depreciation

Rate Base



Net Plant Less Deferred Taxes

# 5 YEAR FORECASTED ASSET GROPHING H

### Net Plant

### Rate Base





### CAPITAL SOURCES FIVE-YEAR DE 4.03 Attachment 16 Page 11 of 95

- Capital investment funded primarily from cash flow from operations less dividend payments
  - Declining payout ratio reinvests income and reduces external financing requirements
- The remaining investment program is funded through both Debt and Common Equity to maintain a balanced capital structure
  - Equity proceeds can include the Dividend Reinvestment