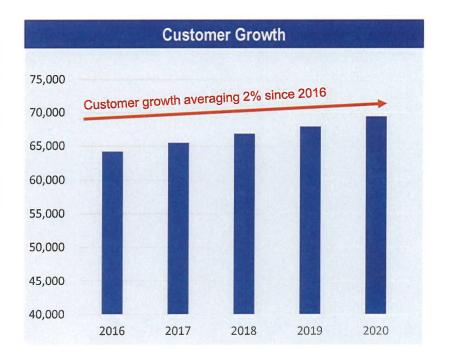

|                       |       |       |       |       |       |
|               |                       |       |       |       |       |       |



# **Unitil Energy Systems Financials**

**Cash Flow & Credit Metrics** 





# **Northern Utilities Overview**

Local distribution of natural gas in New Hampshire and Maine to over 69,000 customers

Strongest sales margin, rate base, and customer growth of all subsidiaries

- Robust customer growth with expanding service areas and continued costumer conversion opportunities
- \$5M of base distribution rate increases awarded in 2020
- Accelerated cost recovery program in Maine for infrastructure replacement through 2024
- Planned rate case filing for NU NH in 2021, intend on proposing decoupled rate structure and multi year rate plan



# **Northern Utilities Financials**

### **Income Statement**

|               | N | orthern Utilitie | S     |       |       |       |
|---------------|---|------------------|-------|-------|-------|-------|
| (\$ Millions) |   | 2021F            | 2022F | 2023F | 2024F | 2025F |
| Revenue       |   |                  |       |       |       |       |
|               |   |                  |       |       |       |       |
|               |   |                  |       |       |       |       |
|               |   |                  |       |       |       |       |
|               |   |                  |       |       |       |       |
|               |   |                  |       |       |       |       |
|               |   |                  |       |       |       |       |
|