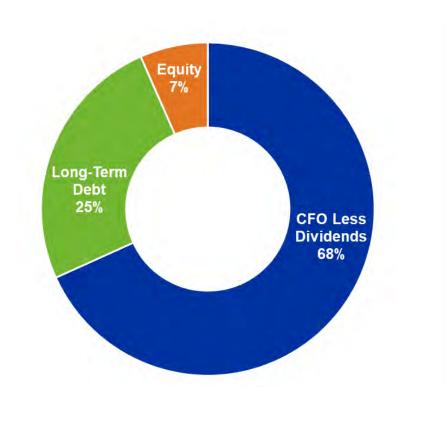

ed Rate Base growth due to **Deferred Taxes** 



# CONFIDENTIAL

2018

DE 21-030

Page 15 of 40

# DOE 4-03 Attachment 2 FORECASTED ASSET GROWTH





In future years, rate base growth should outpace net plant growth as a result of the discontinuation of bonus depreciation from the 2017 Tax Act



# CONFIDENTIAL

DE 21-030

Page 16 of 40

# CAPITAL SOURCES FIVE-YEAR PLANE 17 of 40

- Capital investment funded primarily from cash flow from operations less dividend payments
  - Declining payout ratio reinvests income and reduces external financing requirements
- The remaining investment program is funded through both Debt and Common Equity to maintain a balanced capital structure
  - Equity proceeds can include the Dividend Reinvestment and 401(k) programs as well as common stock offerings



# **DIVIDEND** POLICY

- After sustaining targeted payout ratio of 55%-65%, dividend growth could be accelerated
  - Future dividend increases will be considered by the Board of Directors



\*2019 excludes gain from Usource divestiture



# P&L FORECAST ASSUMPTIONS POE 4-03 Attachment 2 Page 19 of 40

DE 21-030

### Revenue

### Expense



# CONSOLIDATED EARNINGS FORE CASe 20 of 40





# CONSOLIDATED REPACTED NCOME STATEME 12 Page 21 of 40

| 1 |                  |              |       |       |       |       |       |
|---|------------------|--------------|-------|-------|-------|-------|-------|
|   | Income Statement |              |       |       |       |       |       |
|   |                  | Consolidated |       |       |       |       |       |
|   | (\$ Millions)    | 2020F