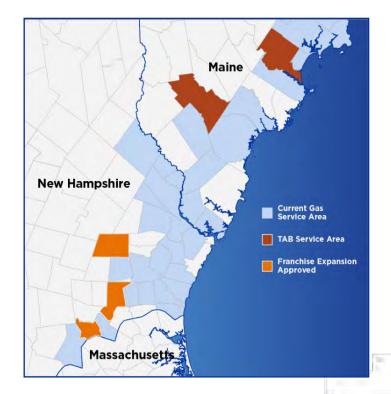

### Attractive New England Service Areas

- Significant ongoing and planned construction along New Hampshire and Maine Seacoast
- Population growth in our service areas outpacing the broader Northeast, coupled with strong housing demand should support continued customer growth
- Unemployment in New Hampshire and Maine is notably lower than national average<sup>(1)</sup>
- In 2020, electric customers increased ~1% and gas customers increased ~2%

#### Expanding Service Areas

- Service area expansion supported by NH and Maine regulators
  - Ongoing expansion efforts for 3 new franchise approvals in NH (Atkinson, Kingston and Epping)
  - Targeted Buildout (TAB) in ME (Saco and Sanford)
- About 65 miles of new distribution gas mains installed, or a roughly 5% increase, over the past 5 years



(1) Bureau of Labor Statistics

DE 21-030 DOE 4-03 Attachment 3 Page 13 of 39

## **Five Year Financial Plan**

## Investing in Long-Term Sustainable Growth

DE 21-030 DOE 4-03 Attachment 3 Page 14 of 39

Increasing Capital Investment to support, expand, and modernize the utility system



- Disciplined investment plan supporting continued rate base growth in line with historical growth of 6.5% to 8.5%
- Diverse investment portfolio including grid modernization, gas infrastructure replacement, and growth-related projects
  - Potential upside revisions include electric vehicle and additional grid modernization investments

## **Five Year Financing Plan**

### Long-term financing plan supports capital investment plan and strengthens the balance sheet

#### Balanced Long-Term Financing Plan