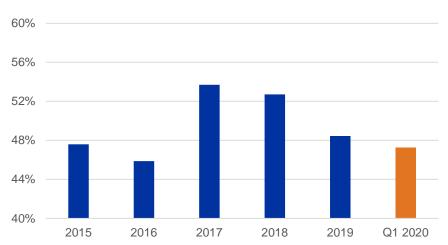

ovision

### Maine Capital Tracker (TIRA)

### Approval of \$1.4 million base distribution increase

- Rates effective May 1, 2020
- TIRA is a capital tracker that provides accelerated cash recovery for infrastructure modernization in Maine
- TIRA program is programmed to run through 2024

# Awarded \$5 million of base distribution rate increases in 2020



#### FITCHBURG GAS & ELECTRIC (Figure 21-030 POE 4-03 Attachment 16 Page 25 of 35

- Distribution revenue is fully decoupled
- Steady customer base growth
  - 29,500 electric customers
  - 16,000 gas customers
- Accelerated cost recovery for gas infrastructure replacement and general investments on the electric side



### FGE FINANCIAL SUMMARY DOE 4-03 Attachment 16 Page 26 of 35



### Long-Term Debt to Capitalization <sup>(1)</sup>



\$ in Millions

■ FGE - Electric ■ FGE - Gas

(1) Total Long-Term Debt before unamortized debt issuance cost over total capitalization



### FGE CUSTORER SUMMARY DE 21-030 Page 27 of 35

| Electric | Gas |  |
|----------|-----|--|
|          |     |  |
|          |     |  |
|          |     |  |
|          |     |  |
|          |     |  |
|          |     |  |
|          |     |  |
|          |     |  |
|          |     |  |
|          |     |  |
|          |     |  |



# FGE DISTRIBUTION RATE INCREASES

### **Rate Cases Approved**

Final order received for both gas and electric rate cases

- Gas revenue deficiency of \$4.6 million
  - \$3.7 million effective March 1, 2020
  - \$0.9 million effective March 1, 2021
- Electric revenue deficiency of \$1.1 million
  - Rates effective Novem