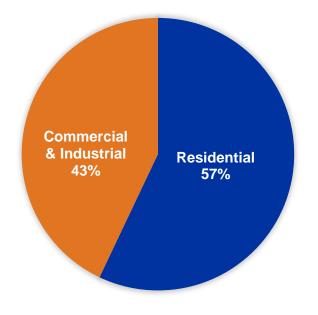

|       |       |       |       |
|                         |              |       |       |       |       |
|                         |              |       |       |       |       |
|                         |              |       |       |       |       |
|                         |              |       |       |       |       |
|                         |              |       |       |       |       |



DE 21-030 DOE 4-03 Attachment 2 Page 24 of 40

# **SUBSIDIARY OVERVIEW**





# UNITIL ENERGY SYSTEMS

Providing locally distributed electricity to over 76,500 electric customers in Southeastern and capital regions of New Hampshire

## **DISTRIBUTION REVENUE**

• Currently allowed recovery for lost revenue as a result of Company sponsored energy efficiency projects and net metering



Split between residential and C&I revenue essentially unchanged over the past 5 years



# INCOME STATEMENT

| Unitil Energy Systems |  |       |       |       |       |       |  |  |
|-----------------------|--|-------|-------|-------|-------|-------|--|--|
| (\$ Millions)         |  | 2020F | 2021F | 2022F | 2023F | 2024F |  |  |
|                       |  |       |       |       |       |       |  |  |
|                       |  |       |       |       |       |       |  |  |
|                       |  |       |       |       |       |       |  |  |
|                       |  |       |       |       |       |       |  |  |
|                       |  |       |       |       |       |       |  |  |
|                       |  |       |       |       |       |       |  |  |
|