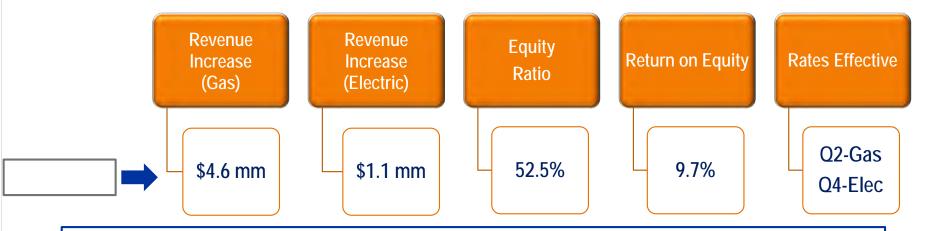

----------------------|
| FY 2020                      | \$39.8 mm | 6.1%                         |
| FY 2021                      | \$8.6 mm  | 7.2%                         |
| FY 2022                      | \$8.2 mm  | 7.5%                         |
| FY 2023                      | \$6.7 mm  | 7.2%                         |
| FY 2024                      | \$6.7 mm  | 7.2%                         |
| Total                        | \$70.0 mm | 7.2%                         |
|                              |           |                              |

# FITCHBURG RATE CASE

# Both Gas and Electric divisions filed rate cases December, 2019

Reached settlement with the Massachusetts Attorney General and filed with the DPU in January, requesting gas approval in Q1 and electric approval in Q2



# Key Settlement Provisions

- Settlement moves the effective date for new gas distribution rates forward 8 months to March 1<sup>st</sup>
  - Collecting ~80% of gas deficiency beginning March 1<sup>st</sup> 2020, with remaining 20% beginning March 1<sup>st</sup> 2021 to lessen customer bill impacts
- Increases current electric capital tracker investment recovery cap from \$5 million per year to \$11 million, and allows for additional recovery of expenses related to investments
- Creates Storm Reserve Mechanism which allows for recovery of storm related costs
- 3 year stay out with standard exogenous provisions

🗘 Unitil



Filing includes request for an alternative rate mechanism to recover nongrowth utility investments for a period of three years

 This mechanism would be in addition t