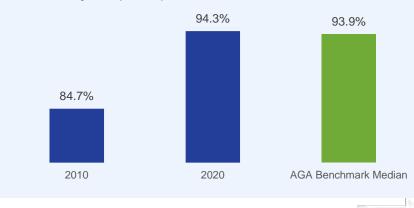

nterruption time down 20%

Comparing most recent 5 years to prior 5 years

## Customer and Employee Satisfaction Exceeding Expectation Exceeding

Through a difficult year, treating Customers and Employees with respect remained a top priority



1st Quartile National customer satisfaction ranking

Ranked 10<sup>th</sup> out of 114 utilities



## **Ensuring Gas System Safety**

### Constantly improving the safety of our gas system for our customers and employees



Selected as a Leading Practice Company by the American Gas Association, recognizing Unitil's superior emergency response and preparedness

#### Improving Employee Safety



2018

2019

2020

#### DART<sup>(1)</sup> Incident Rate (per 100 full time employees)

### Mitigating Risk of Gas Leaks

Percent of system plastic/protected



(1) DART is an acronym for Days Away Restricted or Transferred, and tracks workplace injuries and illnesses requiring employees to miss work, perform restricted work activities or transfer to another job

AGA

Benchmark Median

2017

2016

## Sustainability and Corporate Responsibility

DE 21-030 DOE 4-03 Attachment 3 Page 9 of 39

### Remain focused and committed to sustainability and stewardship across the enterprise

# Accelerating Investments in Electric Grid Modernization

Investments in advanced grid technologies enables flexibility and system optimization. The efficient flow of renewable energy generation and system information increases customer usage transparency and management.

#### Providing Enhanced Customer Services

Continuing to invest in technology to satisfy our custome