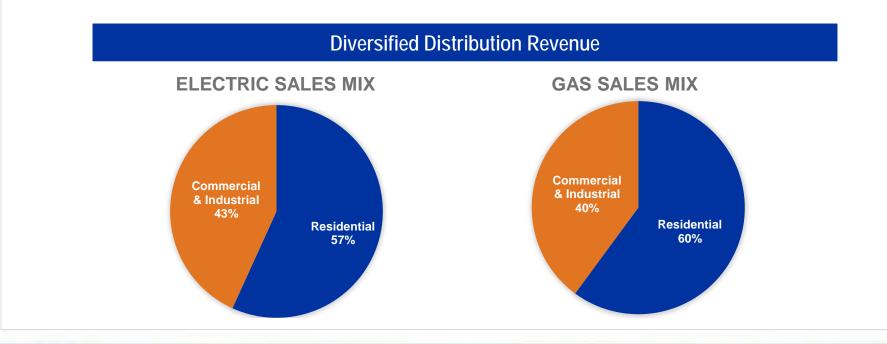

ed revenue deficiency of \$3.6 million

- Rates became effective April 1, 2020
- Authorized ROE of 9.48%
- No stay out provision

### Maine Capital Tracker (TIRA)

### Approval of \$1.4 million base distribution increase

- Rates effective May 1, 2020
- TIRA is a capital tracker that provides accelerated cash recovery for infrastructure modernization in Maine
- TIRA program is programmed to run through 2024

# Awarded \$5 million of base distribution rate increases in 2020



#### FITCHBURG GAS & ELECTRIC (Figure 21-030 POE 4-03 Attachment 16 Page 25 of 35

- Distribution revenue is fully decoupled
- Steady customer base growth
  - 29,500 electric customers
  - 16,000 gas customers
- Accelerated cost recovery for gas infrastructure replacement and general investments on the electric side



### FGE FINANCIAL SUMMARY DOE 4-03 Attachment 16 Page 26 of 35



### Long-Term Debt to Capitalization <sup>(1)</sup>



\$ in Millions

■ FGE - Electric ■ FGE - Gas

(1) Total Long-Term Debt before unamortized debt issuance cost over total capitalization



### FGE CUSTORER SUMMARY DE 21-030 Page 27 of 35

| Electric | Gas |  |
|----------|-----|--|
|          |     |  |
|          |     |  |
|          |     |  |
|          |     |  |
|          |     |  |
|          |     |  |
|          |     |  |
|          |     |  |
|          |     |  |
|          |     |  |
|          |     |  |



# FGE DISTRIBUTION RATE INCREASES

### **Rate Cases Approved**

Final order received for both gas and electric rate cases

- Gas revenue deficiency of \$4.6 million
  - \$3.7 million effective March 1