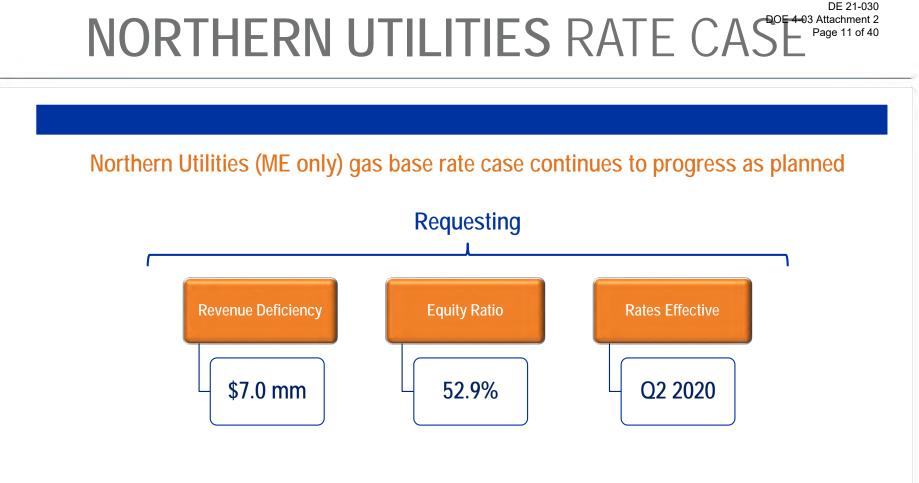

ecember, 2019

Reached settlement with the Massachusetts Attorney General and filed with the DPU in January, requesting gas approval in Q1 and electric approval in Q2



# Key Settlement Provisions

- Settlement moves the effective date for new gas distribution rates forward 8 months to March 1<sup>st</sup>
  - Collecting ~80% of gas deficiency beginning March 1<sup>st</sup> 2020, with remaining 20% beginning March 1<sup>st</sup> 2021 to lessen customer bill impacts
- Increases current electric capital tracker investment recovery cap from \$5 million per year to \$11 million, and allows for additional recovery of expenses related to investments
- Creates Storm Reserve Mechanism which allows for recovery of storm related costs
- 3 year stay out with standard exogenous provisions

🗘 Unitil



Filing includes request for an alternative rate mechanism to recover nongrowth utility investments for a period of three years

 This mechanism would be in addition to the Company's ongoing infrastructure replacement recovery program.



# OTHER REGULATORY ACTIVITY Page 12 of 40



(1) Docket EL14-1
(2) Percentages based on last 5 years of awarded rate relief



DE 21-030 DOE 4-03 Attachment 2 Page 13 of 40

# **FINANCIAL PLAN**



# **INVESTMENT** PLAN

DE 21-030 DOE 4-03 Attachment 2 Page 14 of 40

# Nearly \$700 mm Investment Planned from 2020-2024



In recent history, 30% to 40% of all capital spending has been included in capital tracker mechanisms providing accelerated recovery

# 🗘 Unitil

# DOE 4-03 Attachment 2 **HISTORICAL ASSET** GROWTH



Net Plant growth has historically ou