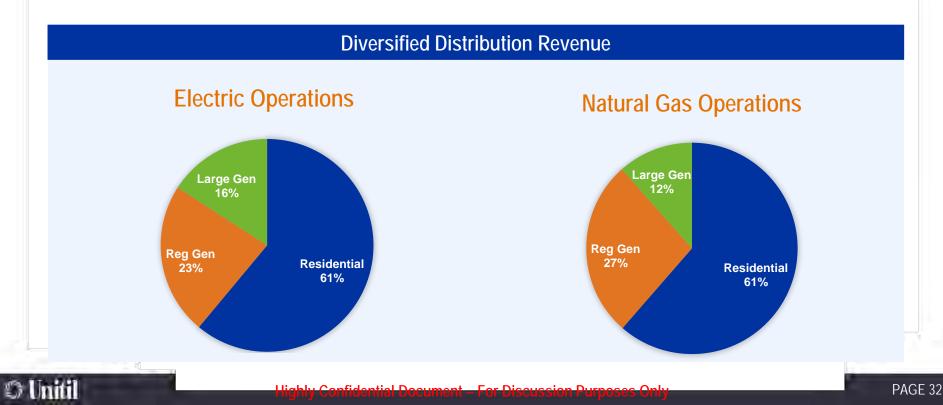

|       |       |       |  |
|                             |                  |       |       |       |       |  |
|                             |                  |       |       |       |       |  |

## Fitchburg Gas and Electric

#### Local distribution of electricity and natural gas in North Central Massachusetts

- Distribution revenue is fully decoupled with new distribution rates taking effect in 2020 as a result of an approved settlement agreement
- Electric rate case established Major Storm Reserve Fund
  - Storm expenditures previously expensed can now be deferred and recovered, further derisking cash flows
- Capital trackers effective in both electric and gas divisions to recover qualifying expenditures
- Allowed remuneration for certain long-term renewable energy contracts



## Fitchburg Gas and Electric Fina

#### Income Statement

Intil

|                   | Fitchburg Gas & El |       |       |       |       |
|-------------------|--------------------|-------|-------|-------|-------|
| <br>(\$ Millions) | 2021F              | 2022F | 2023F | 2024F | 2025F |
|                   |                    |       |       |       |       |
|                   |                    |       |       |       |       |
|                   |                    |       |       |       |       |
|                   |                    |       |       |       |       |
|                   |                    |       |       |       |       |
|                   |                    |       |       |       |       |
|                   |                    |       |