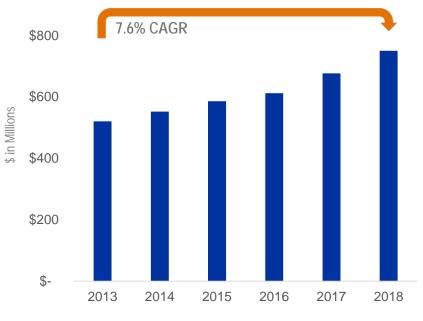

HOLDER RETURNED TO A 403 Attachment 16 Page 7 of 35

| Annualized Returns <sup>(1)</sup> | 1-Year | 5-Year | 10-Year |
|-----------------------------------|--------|--------|---------|
| Unitil                            | 25.3%  | 14.5%  | 15.2%   |
| Dow Jones Utility                 | 27.3%  | 11.0%  | 12.4%   |
| S&P 500                           | 31.5%  | 11.7%  | 13.6%   |



(1) All ranges calculated through the end of calendar year 2019



# **INVESTMENT** PLAN

### Nearly \$700 mm Investment Planned from 2020-2024



In recent history, 30% to 40% of all capital spending has been included in capital tracker mechanisms providing accelerated recovery

### 🗘 Unitil

# HISTORICAL ASSET GROW H POE 4-03 Attachment 16 Page 9 of 35



Total Plant Less Accumulated Depreciation

Rate Base



Net Plant Less Deferred Taxes

# 5 YEAR FORECASTED ASSET GROPHING H

### Net Plant

### Rate Base





### CAPITAL SOURCES FIVE-YEAR DE 4.03 Attachment 16 Page 11 of 95

- Capital investment funded primarily from cash flow from operations less dividend payments
  - Declining payout ratio reinvests income and reduces external financing requirements
- The remaining investment program is funded through both Debt and Common Equity to maintain a balanced capital structure
  - Equity proceeds can include the Dividend Reinvestment and 401(k) programs as well as common stock offerings





### FINANCING ACTIVITY



### Unitil has a BBB+ Credit Rating from S&P and Baa1 Credit Rating from Moody's for UES, Northern, and Fitchburg

(1) No long-term debt maturing at Northern Utilities or Granite unti