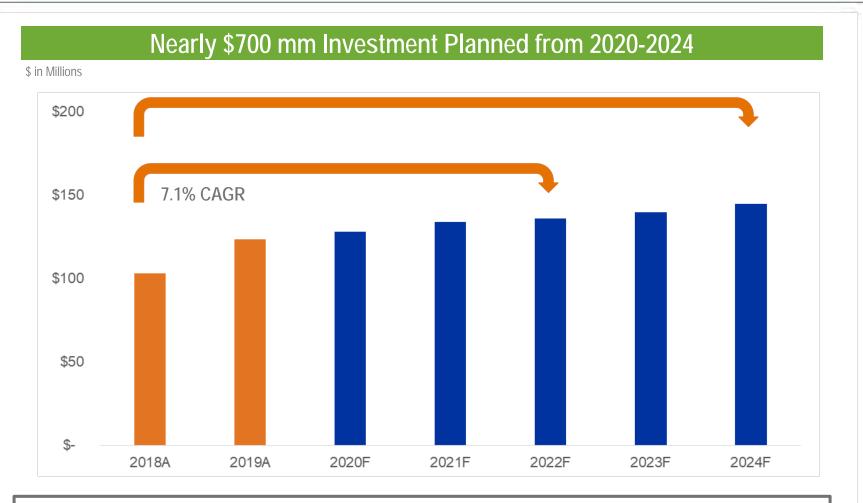

sup> 2020, with remaining 20% beginning March 1<sup>st</sup> 2021 to lessen customer bill impacts
- Increases current electric capital tracker investment recovery cap from \$5 million per year to \$11 million, and allows for additional recovery of expenses related to investments
- Creates Storm Reserve Mechanism which allows for recovery of storm related costs
- 3 year stay out with standard exogenous provisions

🗘 Unitil



 This mechanism would be in addition to the Company's ongoing infrastructure replacement recovery program.



# OTHER REGULATORY ACTIVITY Page 11 of 39



Docket EL14-1
 Percentages based on last 5 years of awarded rate relief



DE 21-030 DOE 4-03 Attachment 5 Page 12 of 39

# **FINANCIAL PLAN**



# **INVESTMENT** PLAN

DE 21-030 DOE 4-03 Attachment 5 Page 13 of 39



In recent history, 30% to 40% of all capital spending has been included in capital tracker mechanisms providing accelerated recovery

### 🗘 Unitil

### DOE 4-03 Attachment 5 **HISTORICAL ASSET** GROWTH





#### CONFIDENTIAL

DE 21-030

Page 14 of 39

### DOE 4-03 Attachment 5 FORECASTED ASSET GROWTH



In future years, rate base growth should outpace net plant growth as a result of the discontinuation of bonus depreciation from the 2017 Tax Act



#### CONFIDENTIAL

DE 21-030

Page 15 of 39

# CAPITAL SOURCES FIVE-YEAR PLANE 16 of 39

- Capital investment funded primarily from cash flow from operations less dividend payments
  - Declining payout ratio reinvests income and reduces external financing requirements
- The remaining investment program is funded through both Debt and Common Eq