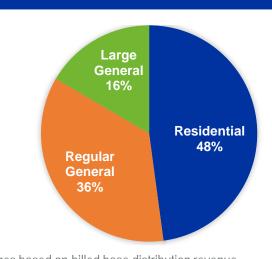

l liabilities

#### Unitil Energy Systems – Operates in New Hampshire

- Electric distribution utility providing service to the seacoast and capital regions of NH
- Largest customer base of all subsidiaries

# Northern Utilities – Operates in Maine and New Hampshire

- Local gas distribution company
- Service area along the seacoast
- Strong organic customer growth and usage

#### Fitchburg Gas & Electric Light Company – Operates in Massachusetts

- Providing gas and electric distribution in central MA
- Distribution revenue is decoupled

#### Granite State Gas – Operates in Maine & New Hampshire

- Interstate gas transmission pipeline, stable demand from Northern Utilities
- Regulated by the FERC

# Revenue sources diversified across various products, customer classes, and jurisdictions



Note: All percentages based on billed base distribution revenue

O Unitil





#### DE 21-030 DOE 4-03 Attachment 2 Page 5 of 40

# FINANCIAL SUMMARY 2019



### **Usource Divestiture**

- Successfully divested of non-regulated energy brokering and advisory business
- Recognized after-tax gain of \$9.8 million or \$0.66 per share
- Net proceeds invested into regulated subsidiaries

(1) 2019 EPS excludes the divestiture gain of \$0.66 per share



### **Net Utility Plant**



Increase in net utility plant driven from growing investment program, funded, in part, by proceeds from Usource divestiture

# 🗘 Unitil

# OPERATIONAL SUMMARY 2019 Page 6 of 40 Page 6 of 40

2019 was lowest recorded system average interruption time in Company history



### **Additional Gas Mains**

Successfully adde