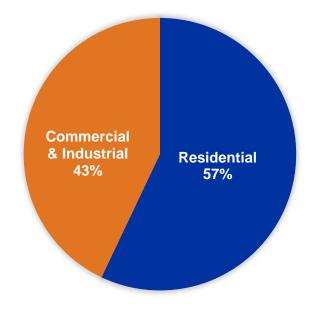

|       |  |
|                         |              |       |       |       |       |  |
|                         |              |       |       |       |       |  |
|                         |              |       |       |       |       |  |
|                         |              |       |       |       |       |  |
|                         |              |       |       |       |       |  |



DE 21-030 DOE 4-03 Attachment 5 Page 23 of 39

## **SUBSIDIARY OVERVIEW**





## UNITIL ENERGY SYSTEMS

Providing locally distributed electricity to over 76,500 electric customers in Southeastern and capital regions of New Hampshire

### **DISTRIBUTION REVENUE**

• Currently allowed recovery for lost revenue as a result of Company sponsored energy efficiency projects and net metering



Split between residential and C&I revenue essentially unchanged over the past 5 years



## INCOME STATEMENT

DE 21-030 DOE 4-03 Attachment 5 Page 25 of 39

| Income Statement |           |            |       |       |       |       |
|------------------|-----------|------------|-------|-------|-------|-------|
|                  | Unitil En | ergy Syste | ems   |       |       |       |
| (\$ Millions)    |           | 2020F      | 2021F | 2022F | 2023F | 2024F |
|                  |           |            |       |       |       |       |
|                  |           |            |       |       |       |       |
|                  |           |            |       |       |       |       |
|                  |           |            |       |       |       |       |
|