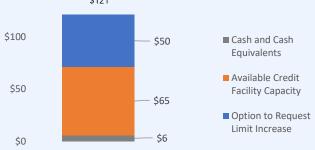

funded through Long-Term Debt and Common Equity to ensure a properly balanced capital structure
- Equity proceeds include secondary offerings, Dividend Reinvestment, and 401(k) proceeds
- Debt retirements of ~\$59M over the next five years carry a weighted average interest rate of 6.2%

### Long-Term Payout Ratio Target Focuses on Dividend Sustainability

- Long-Term Target Payout Ratio of 55% 65%
- Balances dividend sustainability with capital reinvestment

### **Available Liquidity**

- Ample liquidity available on the credit facility to support investments and working capital between Debt and Equity financings
- Credit Facility limit of \$120 million with option to request \$50 million increase
- Issued \$95 million of long-term debt (Sept 2020)

#### **Long-Term Financing Sources**





\$150

Credit Facility Usage includes \$54.7 million of Short-Term Borrowings Outstanding and \$0.1 million of Letters of Credit Outstanding.

## Approximate Additional Equity Range of \$100-\$125 million Page 16 of 39

Efficiently rebalance and strengthen the balance sheet

Historical and Forecasted Equity Ratio (Rolling Four-Quarter Average)



## Cash Flow from Operations to Debt Forecast

DE 21-030 DOE 4-03 Attachment 3 Page 17 of 39

Credit Metrics expected to rebound by 2022

Cash Flow From Operations to Debt Forecast

## **Dividend Policy**

#### REDACTED

Target payout ratio of 55%-65% with accelerated dividend increases





## Forecast Methodology & AssumptionS<sup>ED</sup>

DE 21-030 DOE 4-03 Attachment 3 Page 19 of 39

Forecast largely revolves around investment plan

**Incom