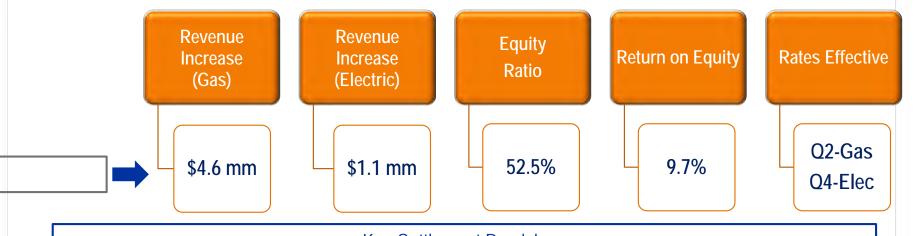

--------------------|
| FY 2020                      | \$39.8 mm | 6.1%                         |
| FY 2021                      | \$8.6 mm  | 7.2%                         |
| FY 2022                      | \$8.2 mm  | 7.5%                         |
| FY 2023                      | \$6.7 mm  | 7.2%                         |
| FY 2024                      | \$6.7 mm  | 7.2%                         |
| Total                        | \$70.0 mm | 7.2%                         |
|                              | r         |                              |

# FITCHBURG RATE CASE

### Both Gas and Electric divisions filed rate cases December, 2019

Reached settlement with the Massachusetts Attorney General and filed with the DPU in January, requesting gas approval in Q1 and electric approval in Q2



#### Key Settlement Provisions

- Settlement moves the effective date for new gas distribution rates forward 8 months to March 1<sup>st</sup>
  - Collecting ~80% of gas deficiency beginning March 1<sup>st</sup> 2020, with remaining 20% beginning March 1<sup>st</sup> 2021 to lessen customer bill impacts
- Increases current electric capital tracker investment recovery cap from \$5 million per year to \$11 million, and allows for additional recovery of expenses related to investments
- Creates Storm Reserve Mechanism which allows for recovery of storm related costs
- 3 year stay out with standard exogenous provisions

🗘 Unitil



 This mechanism would be in addition to the Company's ongoing infrastructure replacement recovery program.



# OTHER REGULATORY ACTIVITY Page 11 of 39



Docket E