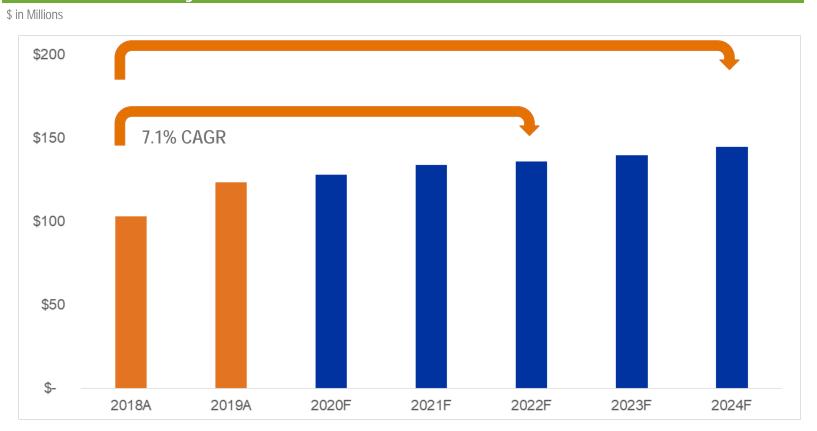

year to \$11 million, and allows for additional recovery of expenses related to investments
- Creates Storm Reserve Mechanism which allows for recovery of storm related costs
- 3 year stay out with standard exogenous provisions

🗘 Unitil



Filing includes request for an alternative rate mechanism to recover nongrowth utility investments for a period of three years

 This mechanism would be in addition to the Company's ongoing infrastructure replacement recovery program.



# OTHER REGULATORY ACTIVITY Page 12 of 40



(1) Docket EL14-1
(2) Percentages based on last 5 years of awarded rate relief



DE 21-030 DOE 4-03 Attachment 2 Page 13 of 40

# **FINANCIAL PLAN**



# **INVESTMENT** PLAN

DE 21-030 DOE 4-03 Attachment 2 Page 14 of 40

# Nearly \$700 mm Investment Planned from 2020-2024



In recent history, 30% to 40% of all capital spending has been included in capital tracker mechanisms providing accelerated recovery

# 🗘 Unitil

# DOE 4-03 Attachment 2 **HISTORICAL ASSET** GROWTH



Net Plant growth has historically outpaced Rate Base growth due to **Deferred Taxes** 



# CONFIDENTIAL

2018

DE 21-030

Page 15 of 40

# DOE 4-03 Attachment 2 FORECASTED ASSET GROWTH





In future years, rate base growth should outpace net plant growth as a result of the discontinuation of bonus depreciation from the 2017 Tax Act



# CONFIDENTIAL

DE 21-030

Page 16 of 40

# CAPITAL SOURCES FIVE-YEAR PLANE 17 of 40

- Capital investment funded primarily from cash flow from operations less dividend payments
  - Declining payout ratio reinvests income and reduces external financing requi