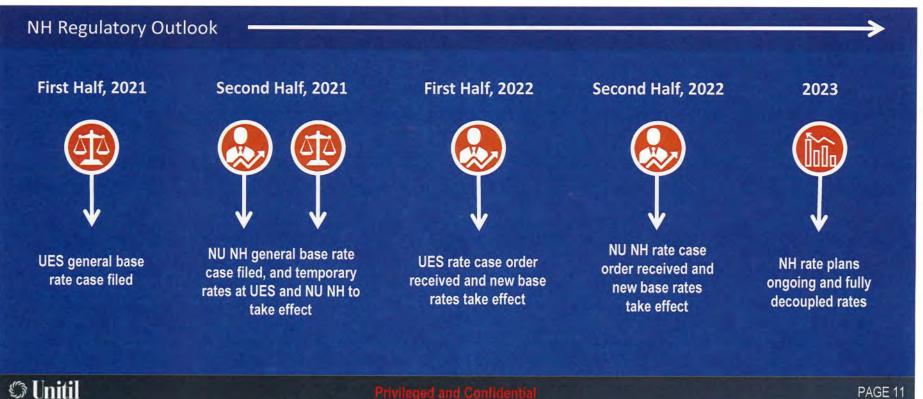

ovember 1, 2020
  - Revenue deficiency included expense decreases of \$1.1 million for the flow back of excess deferred taxes and removal of remaining retirement costs from base distribution rates
- Authorized ROE of 9.7%

Uniti

## **Regulatory Outlook: Requesting Decoupling in NH**

Unitil Energy Systems and Northern Utilities NH Rate Filings in 2021

#### New Hampshire Rate Case Filings

Notice of intent to file a base rate case at Unitil Energy Systems submitted to Commission on March 1st 2021. Planning 2021 general base rate case filing at NH gas subsidiary. Expect to propose full revenue decoupling mechanisms and multi-year rate structures.

24% **Customers currently** under decoupled rate structures

### 82%

Expected customers under decoupled rate structures after NH is decoupled



### **Customer Growth Opportunities**

### Ongoing expansion efforts supporting continued customer growth

#### **Gas Conversion Opportunities**

- On-the-main penetration of approximately 62% allowing for continued low cost customer conversions
- Residential customer can save ~30% by converting from home heating oil to gas and emit ~30% less carbon
- Nearly two-thirds of Maine households rely on expensive and less efficient fuel oil as their primary energy source for home heating, a larger proportion than any other state.
   More than two-fifths of New Hampshire households rely on fuel oil, the second highest proportion of any state

#### Attractive New England Service Areas

- Significant ongoing and planned construction along New Hampshire and Maine Seacoast
- Population growth in our