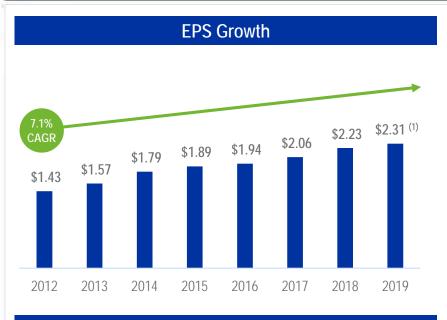

rates in Maine and New Hampshire

- Local gas distribution company
- Service area along the seacoast
- Strong organic customer growth and usage
- ~44% of total Unitil Margin

#### Fitchburg Gas & Electric Light Company – Operates in Massachusetts

- Providing gas and electric distribution in central MA
- Distribution revenue is decoupled
- ~24% of total Unitil Margin

# Granite State Gas – Operates in Maine & New Hampshire

- Interstate gas transmission pipeline, stable demand from Northern Utilities
- Regulated by the FERC
- About 3% of total Unitil Margin

### Revenue sources diversified across various products, customer classes, and jurisdictions



(1) Percentages based on billed base distribution revenue

O Unitil



# FINANCIAL SUMMARY

DE 21-030 DOE 4-03 Attachment 16 Page 5 of 35



### **Usource Divestiture**

- Successfully divested of non-regulated energy brokering and advisory business in 2019
- Recognized after-tax gain of \$9.8 million or \$0.66 per share
- Net proceeds invested into regulated subsidiaries

Margin Growth \$ in Millions \$250 5.4% CAGR \$200 \$150 \$100 \$50 \$0 2012 2013 2014 2015 2016 2017 2018 2019

### **Net Utility Plant**



Increase in net utility plant driven from growing investment program, funded, in part, by proceeds from Usource divestiture

1) 2019 EPS excludes the divestiture gain of \$0.66 per share



## OPERATIONAL SUMMARY DOE 4-03 Attachment 16 Page 6 of 35

# 2019 was lowest recorded system average interruption time in Company history



### Percentage of calls responded to in under 60 minutes



### New Operations Center Und