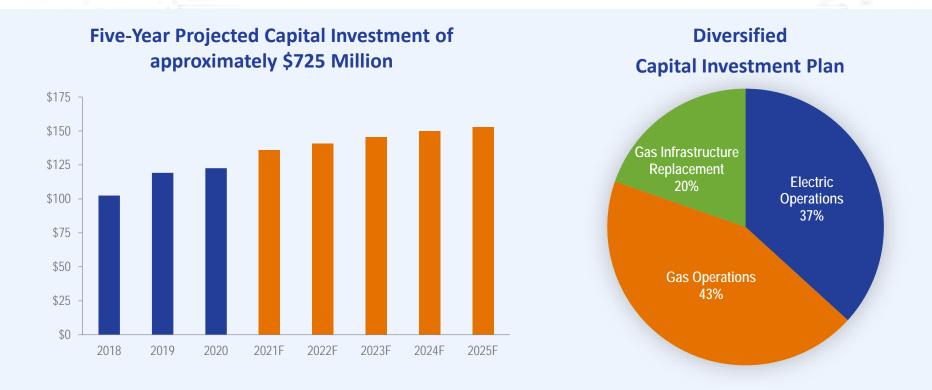

t in New Hampshire and Maine is notably lower than national average<sup>(1)</sup>
- In 2020, electric customers increased ~1% and gas customers increased ~2%

#### Expanding Service Areas

- Service area expansion supported by NH and Maine regulators
  - Ongoing expansion efforts for 3 new franchise approvals in NH (Atkinson, Kingston and Epping)
  - Targeted Buildout (TAB) in ME (Saco and Sanford)
- About 65 miles of new distribution gas mains installed, or a roughly 5% increase, over the past 5 years



(1) Bureau of Labor Statistics

DE 21-030 DOE 4-03 Attachment 3 Page 13 of 39

## **Five Year Financial Plan**

## Investing in Long-Term Sustainable Growth

DE 21-030 DOE 4-03 Attachment 3 Page 14 of 39

Increasing Capital Investment to support, expand, and modernize the utility system



- Disciplined investment plan supporting continued rate base growth in line with historical growth of 6.5% to 8.5%
- Diverse investment portfolio including grid modernization, gas infrastructure replacement, and growth-related projects
  - Potential upside revisions include electric vehicle and additional grid modernization investments

## **Five Year Financing Plan**

### Long-term financing plan supports capital investment plan and strengthens the balance sheet

#### Balanced Long-Term Financing Plan

- Capital investments funded principally by Cash Flow From Operations less dividends
- Remaining needs are funded through Long-Term Debt and Common Equity to ensure a properly balanced capital structure
- Equity proceeds include secondary offerings, Dividend Reinvestment, and 401(k) proce