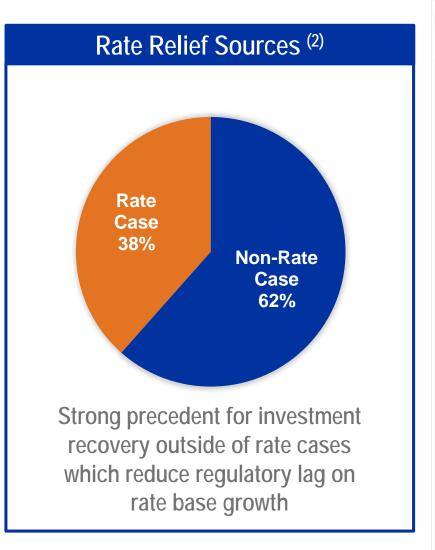

s to March 1<sup>st</sup>
  - Collecting ~80% of gas deficiency beginning March 1<sup>st</sup> 2020, with remaining 20% beginning March 1<sup>st</sup> 2021 to lessen customer bill impacts
- Increases current electric capital tracker investment recovery cap from \$5 million per year to \$11 million, and allows for additional recovery of expenses related to investments
- Creates Storm Reserve Mechanism which allows for recovery of storm related costs
- 3 year stay out with standard exogenous provisions

🗘 Unitil



Filing includes request for an alternative rate mechanism to recover nongrowth utility investments for a period of three years

 This mechanism would be in addition to the Company's ongoing infrastructure replacement recovery program.



# OTHER REGULATORY ACTIVITY Page 12 of 40



(1) Docket EL14-1
(2) Percentages based on last 5 years of awarded rate relief



DE 21-030 DOE 4-03 Attachment 2 Page 13 of 40

# **FINANCIAL PLAN**



# **INVESTMENT** PLAN

DE 21-030 DOE 4-03 Attachment 2 Page 14 of 40

# Nearly \$700 mm Investment Planned from 2020-2024



In recent history, 30% to 40% of all capital spending has been included in capital tracker mechanisms providing accelerated recovery

# 🗘 Unitil

# DOE 4-03 Attachment 2 **HISTORICAL ASSET** GROWTH



Net Plant growth has historically outpaced Rate Base growth due to **Deferred Taxes** 



# CONFIDENTIAL

2018

DE 21-030

Page 15 of 40

# DOE 4-03 Attachment 2 FORECASTED ASSET GROWTH





In future years, rate base growth should outpace net plant growth as a result of the discontinuation of bonus depreciation from