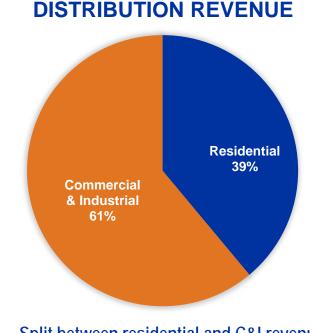

|         |       |       |       |  |
|               |                 |         |       |       |       |  |
|               |                 |         |       |       |       |  |
|               |                 |         |       |       |       |  |
|               |                 |         |       |       |       |  |
|               |                 |         |       |       |       |  |



# **NORTHERN** UTILITIES

DE 21-030 DOE 4-03 Attachment 2 Page 29 of 40

- Customer growth of 1.9% over the last 5 years
- Accelerated cost recovery program in Maine for infrastructure replacement through 2024
- Strong precedent for capital trackers in both divisions that smooth revenue and earnings growth
- Expanded service areas into new regions allowing for new customer opportunities



Split between residential and C&I revenue essentially unchanged over the past 5 years

# INCOME STATEMENT

| Northern Utilities |  |       |       |       |       |       |  |  |  |
|--------------------|--|-------|-------|-------|-------|-------|--|--|--|
| \$ Millions)       |  | 2020F | 2021F | 2022F | 2023F | 2024F |  |  |  |
|                    |  |       |       |       |       |       |  |  |  |
|                    |  |       |       |       |       |       |  |  |  |
|                    |  |       |       |       |       |       |  |  |  |
|                    |  |       |       |       |       |       |  |  |  |
|                    |  |       |       |       |       |       |  |  |  |
|                    |  |       |       |       |       |       |  |  |  |
|