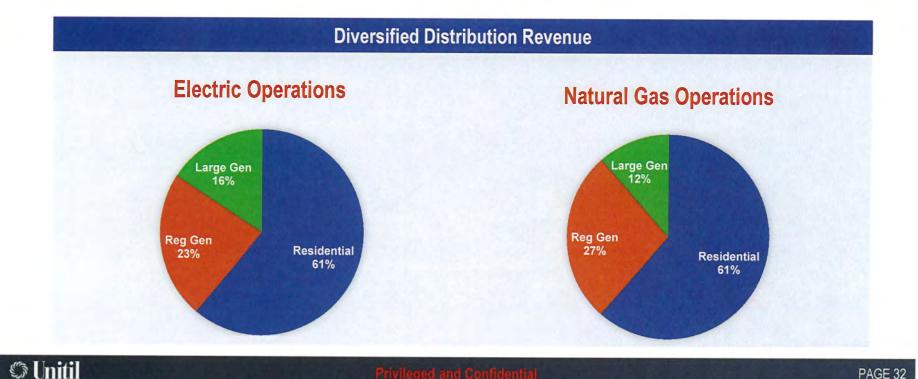

|          |           |       |       |       |      |
|               |          |           |       |       |       |      |
|               |          |           |       |       |       |      |



# **Fitchburg Gas and Electric**

### Local distribution of electricity and natural gas in North Central Massachusetts

- Distribution revenue is fully decoupled with new distribution rates taking effect in 2020 as a result of an approved settlement agreement
- Electric rate case established Major Storm Reserve Fund
  - Storm expenditures previously expensed can now be deferred and recovered, further derisking cash flows
- Capital trackers effective in both electric and gas divisions to recover qualifying expenditures
- Allowed remuneration for certain long-term renewable energy contracts



# **Fitchburg Gas and Electric Financials**

### **Income Statement**

| Fitchburg Gas & Electric |       |       |       |       |       |  |  |
|--------------------------|-------|-------|-------|-------|-------|--|--|
| (\$ Millions)            | 2021F | 2022F | 2023F | 2024F | 2025F |  |  |
|                          |       |       |       |       |       |  |  |
|                          |       |       |       |       |       |  |  |
|                          |       |       |       |       |       |  |  |
|                          |       |       |       |       |       |  |  |
|                          |       |       |       |       |       |  |  |
|                          |       |       |       |       |       |  |  |
|                          |       |       |       |