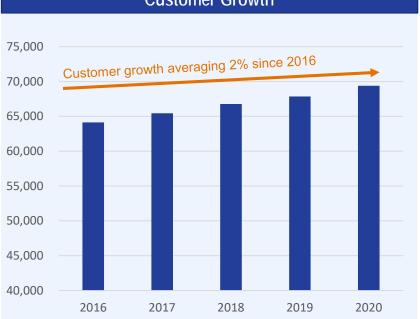

| 100 |
| 11    |                         |                   |       |       |       |       |         |     |
| nitil | र्ग                     |                   |       |       |       |       | 2.1 × 1 |     |

## **Northern Utilities Overview**

#### Local distribution of natural gas in New Hampshire and Maine to over 69,000 customers

#### Strongest sales margin, rate base, and customer growth of all subsidiaries

- Robust customer growth with expanding service areas and continued costumer conversion opportunities
- \$5M of base distribution rate increases awarded in 2020
- Accelerated cost recovery program in Maine for infrastructure replacement through 2024
- Planned rate case filing for NU NH in 2021, intend on proposing decoupled rate structure and multi year rate plan



#### Customer Growth

## Northern Utilities Financials

DE 21-030 DOE 4-03 Attachment 3 Page 29 of 39

#### **Income Statement**

| Income Statement                            |     |
|---------------------------------------------|-----|
| Northern Utilities                          |     |
| (\$ Millions) 2021F 2022F 2023F 2024F 2025F |     |
|                                             |     |
|                                             |     |
|                                             |     |
|                                             |     |
|                                             |     |
|                                             |     |
|                                             |     |
|                                             |     |
|