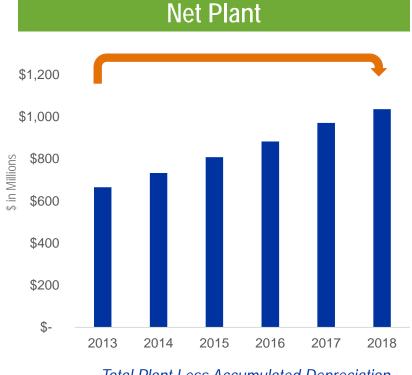

s artist rendition of completed facility

# STRONG SHAREHOLDER RETURNED TO A 403 Attachment 16 Page 7 of 35

| Annualized Returns <sup>(1)</sup> | 1-Year | 5-Year | 10-Year |
|-----------------------------------|--------|--------|---------|
| Unitil                            | 25.3%  | 14.5%  | 15.2%   |
| Dow Jones Utility                 | 27.3%  | 11.0%  | 12.4%   |
| S&P 500                           | 31.5%  | 11.7%  | 13.6%   |



(1) All ranges calculated through the end of calendar year 2019



# **INVESTMENT** PLAN

### Nearly \$700 mm Investment Planned from 2020-2024



In recent history, 30% to 40% of all capital spending has been included in capital tracker mechanisms providing accelerated recovery

### 🗘 Unitil

# HISTORICAL ASSET GROW H POE 4-03 Attachment 16 Page 9 of 35



Total Plant Less Accumulated Depreciation

Rate Base



Net Plant Less Deferred Taxes

# 5 YEAR FORECASTED ASSET GROPHING H

### Net Plant

### Rate Base





### CAPITAL SOURCES FIVE-YEAR DE 4.03 Attachment 16 Page 11 of 95

- Capital investment funded primarily from cash flow from operations less dividend payments
  - Declining payout ratio reinvests income and reduces external financing requirements
- The remaining investment program is funded through both Debt and Common Equity to maintain a balanced capital structure
  - Equity proceeds can include the Dividend Reinvestment and 401(k) programs as well as common stock offerings





### FINANCING ACTIVITY



### Unitil has a BBB+ Credit Rating from S&P and Baa1 Credit Rating from Moody's for UES, Northern, and Fitchburg

(1) No long-