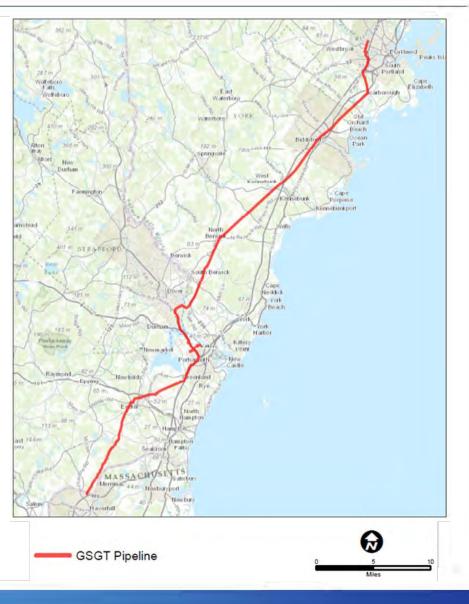

|        |       |       |       |   |
|                         |         |              |        |       |       |       |   |
|                         |         |              |        |       |       |       |   |
|                         |         |              |        |       |       |       |   |
|                         |         |              |        |       |       |       |   |
|                         |         |              |        |       |       |       | 0 |



DE 21-030 DOE 4-03 Attachment 5 Page 36 of 39

## **GRANITE** STATE GAS

- FERC regulated with precedent for capital trackers after base rate cases
- Largest revenue source is Northern Utilities
- Injected \$5 million of equity into Granite in December 2019
  - Resulting in a 2019 equity ratio of 56%





## INCOME STATEMENT

DE 21-030 DOE 4-03 Attachment 5 Page 37 of 39

| Granite State Ga<br>2020F | 2021F | 2022F | 2023F | 2024F |
|---------------------------|-------|-------|-------|-------|
|                           |       |       |       |       |
|                           |       |       |       |       |
|                           |       |       |       |       |
|                           |       |       |       |       |
|                           |       |       |       |       |
|                           |       |       |       |       |
|                           |       |       |       |       |
|                           |       |       |       |       |
|                           |       |       |       |       |
|                           |       |       |