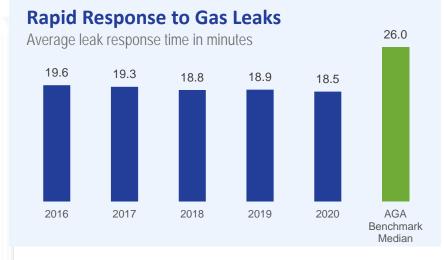

f 39

Swift and efficient service restoration after multiple weather events

Provided restoration aid to other local utilities after weather events a record eight times in 2020, most notably after Tropical Storm Isaias

## Received EEI Mutual Assistance Award

Received award in three of last four years

## Average electric system interruption time down 20%

Comparing most recent 5 years to prior 5 years

## Customer and Employee Satisfaction Exceeding Expectation Exceeding

Through a difficult year, treating Customers and Employees with respect remained a top priority



1st Quartile National customer satisfaction ranking

Ranked 10<sup>th</sup> out of 114 utilities



## **Ensuring Gas System Safety**

### Constantly improving the safety of our gas system for our customers and employees



Selected as a Leading Practice Company by the American Gas Association, recognizing Unitil's superior emergency response and preparedness

#### Improving Employee Safety



2018

2019

2020

#### DART<sup>(1)</sup> Incident Rate (per 100 full time employees)

### Mitigating Risk of Gas Leaks

Percent of system plastic/protected



(1) DART is an acronym for Days Away Restricted or Transferred, and tracks workplace injuries and illnesses requiring employees to miss work, perform restricted work activities or transfer to another job

AGA

Benchmark Median

2017

2016

## Sustainability and Corporate Responsibility

DE 21-030 DOE 4-03 Attachment 3 Page 9 of 39

### Remain focused and committed to sustainability and stewardship across the enterprise

# Accelerating Investments in Electric Gr