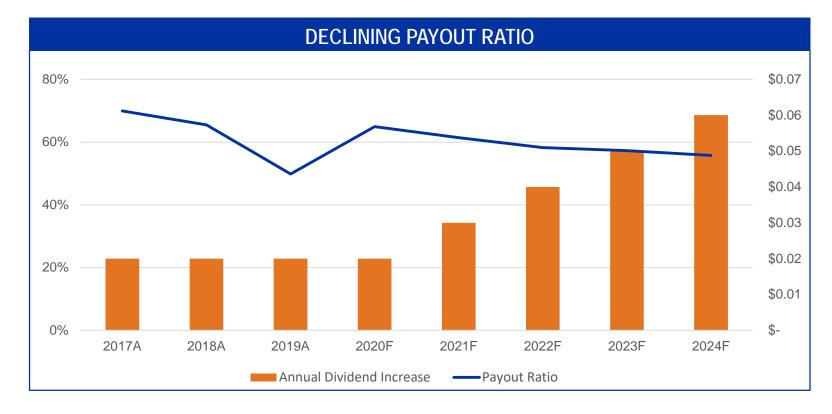

outpace net plant growth as a result of the discontinuation of bonus depreciation from the 2017 Tax Act



# CONFIDENTIAL

DE 21-030

Page 16 of 40

# CAPITAL SOURCES FIVE-YEAR PLANE 17 of 40

- Capital investment funded primarily from cash flow from operations less dividend payments
  - Declining payout ratio reinvests income and reduces external financing requirements
- The remaining investment program is funded through both Debt and Common Equity to maintain a balanced capital structure
  - Equity proceeds can include the Dividend Reinvestment and 401(k) programs as well as common stock offerings



# **DIVIDEND** POLICY

- After sustaining targeted payout ratio of 55%-65%, dividend growth could be accelerated
  - Future dividend increases will be considered by the Board of Directors



\*2019 excludes gain from Usource divestiture



# P&L FORECAST ASSUMPTIONS POE 4-03 Attachment 2 Page 19 of 40

DE 21-030

### Revenue

### Expense



# CONSOLIDATED EARNINGS FORE CASe 20 of 40





# CONSOLIDATED REPACTED NCOME STATEME 12 Page 21 of 40

| 1 |                  |              |       |       |       |       |       |
|---|------------------|--------------|-------|-------|-------|-------|-------|
|   | Income Statement |              |       |       |       |       |       |
|   |                  | Consolidated |       |       |       |       |       |
|   | (\$ Millions)    | 2020F        | 2021F | 2022F | 2023F | 2024F |       |
|   |                  |              |       |       |       |       |       |
|   |                  |              |       |       |