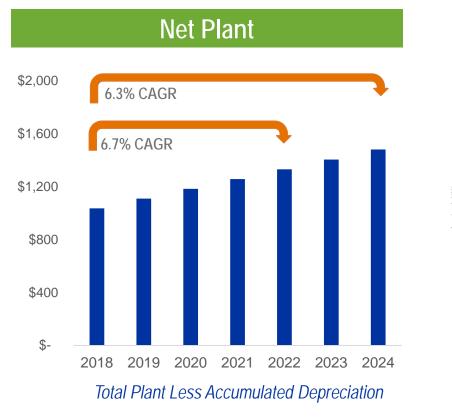

be in addition to the Company's ongoing infrastructure replacement recovery program.



# OTHER REGULATORY ACTIVITY Page 12 of 40



(1) Docket EL14-1
(2) Percentages based on last 5 years of awarded rate relief



DE 21-030 DOE 4-03 Attachment 2 Page 13 of 40

# **FINANCIAL PLAN**



# **INVESTMENT** PLAN

DE 21-030 DOE 4-03 Attachment 2 Page 14 of 40

# Nearly \$700 mm Investment Planned from 2020-2024



In recent history, 30% to 40% of all capital spending has been included in capital tracker mechanisms providing accelerated recovery

# 🗘 Unitil

# DOE 4-03 Attachment 2 **HISTORICAL ASSET** GROWTH



Net Plant growth has historically outpaced Rate Base growth due to **Deferred Taxes** 



# CONFIDENTIAL

2018

DE 21-030

Page 15 of 40

# DOE 4-03 Attachment 2 FORECASTED ASSET GROWTH





In future years, rate base growth should outpace net plant growth as a result of the discontinuation of bonus depreciation from the 2017 Tax Act



# CONFIDENTIAL

DE 21-030

Page 16 of 40

# CAPITAL SOURCES FIVE-YEAR PLANE 17 of 40

- Capital investment funded primarily from cash flow from operations less dividend payments
  - Declining payout ratio reinvests income and reduces external financing requirements
- The remaining investment program is funded through both Debt and Common Equity to maintain a balanced capital structure
  - Equity proceeds can include the Dividend Reinvestment and 401(k) programs as well as common stock offerings



# **DIVIDEND** POLICY

- After sustaining targeted payout ratio of 55%-65%, dividend growth could be accelerated
  - Future dividend increases wi