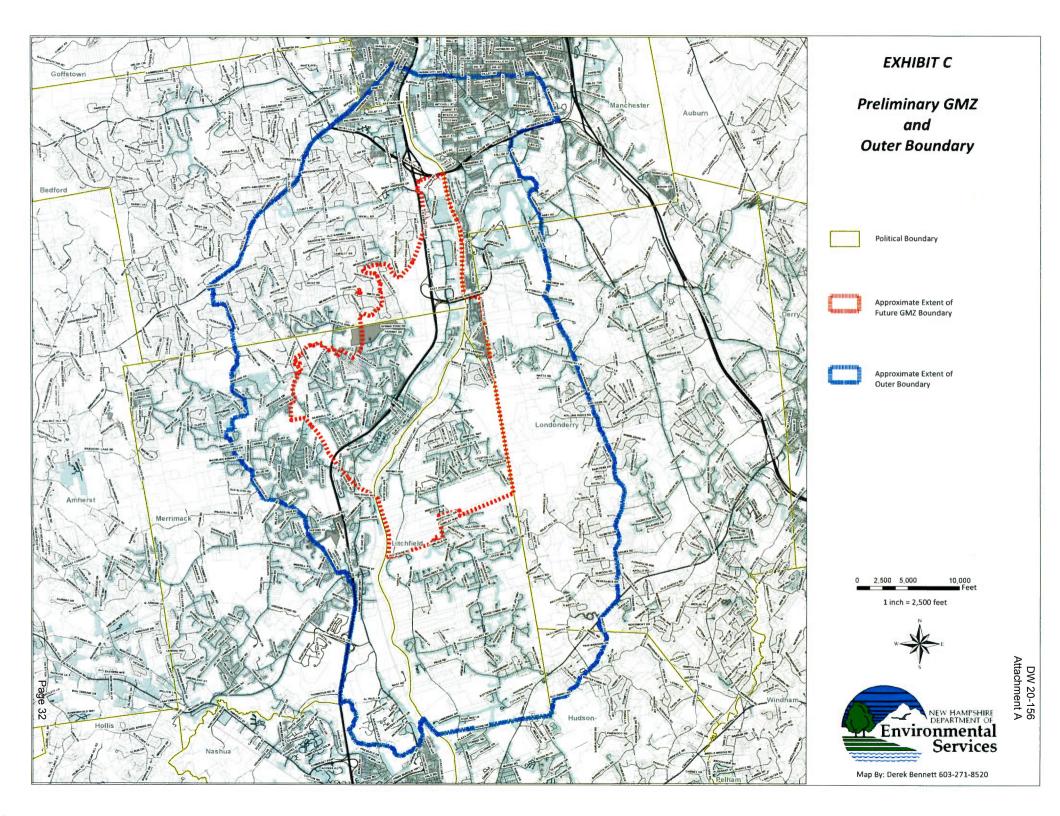

3. The State alleges that the Respondent's facility located at 701 Daniel Webster Highway in Merrimack, New Hampshire (the "Property") is a source of the PFCs detected in certain portions of the Towns, specifically including the portions of the Towns located within the "preliminary Groundwater Management Zone" or "pre- GMZ" as described herein and as shown

on <u>Exhibit C</u>, and, therefore, the State further alleges that the Respondent is responsible for the investigation and remediation of the PFCs, including the provision of alternate drinking water to property owners whose water supply wells have been found to contain PFCs in excess of the State's Ambient Groundwater Quality Standard or "AGQS" as defined in Env-Or 602.02.

presumptively limited to the area set forth in <u>Exhibit C</u> but subject to modification as set forth in Paragraphs 27 through 29; and, the submission and implementation of a Remedial Action Plan as provided for by rule.

### F. <u>RELEASE</u>

31. Except as provided in Paragraph 32 below, the State agrees to the following releases: The State fully releases with prejudice all claims or causes of action it has asserted or may assert, against the Respondent (including any of the Respondent's past and present parents, subsidiaries, predecessors, successors, affiliates, officers, employees, representatives, directors, partners, principals, general partners, limited partners, agents, stockholders, shareholders, or owners) under any federal, state, or common law or other legal theory of liability in relation to the presence of PFOA, PFOS, or any other per-or polyfluoroalkyl substance ("PFAS) that may be regulated as a contaminant in the future in groundwater or water supply wells for the Addressed Properties, including, but not limited to, claims for Natural Resource Damages, as defined herein. In addition, the State fully releases with prejudice any claims for Natural Resource Damages, as defined herein, against the Respondent (including any of the Respondent's past and present parents, subsidiaries, predecessors, successors, affiliates, officers, employees, representatives, directors, partners, principals, general partners, limited partners, agents, stockholders, shareholders, or owners): (a) inside of the pre-GMZ; (b) between the pre-GMZ and the line labeled "Outer Boundary"; and (c) outside of the line labeled "Outer Boundary," all as shown on Exhibit C. The State further fully releases with prejudice all claims or causes of action it has asserted or may assert, against the Respondent (including any of the Respondent's past and present parents, subsidiaries, predecessors, successors, affiliates, officers, employees, representatives, directors, partners, principals, general partners, limited partners, agents, stockholders, shareholders, or owners) under any federal, state, or common law or other legal theory of liability in relation to the presence of PFOA or PFOS in groundwater or water supply wells for the area outside of the line labeled "Outer Boundary" as shown on <u>Exhibit C</u> but only to the extent that such claims or causes of action relate solely to a lowering of the currently existing AGQS.<sup>5</sup>