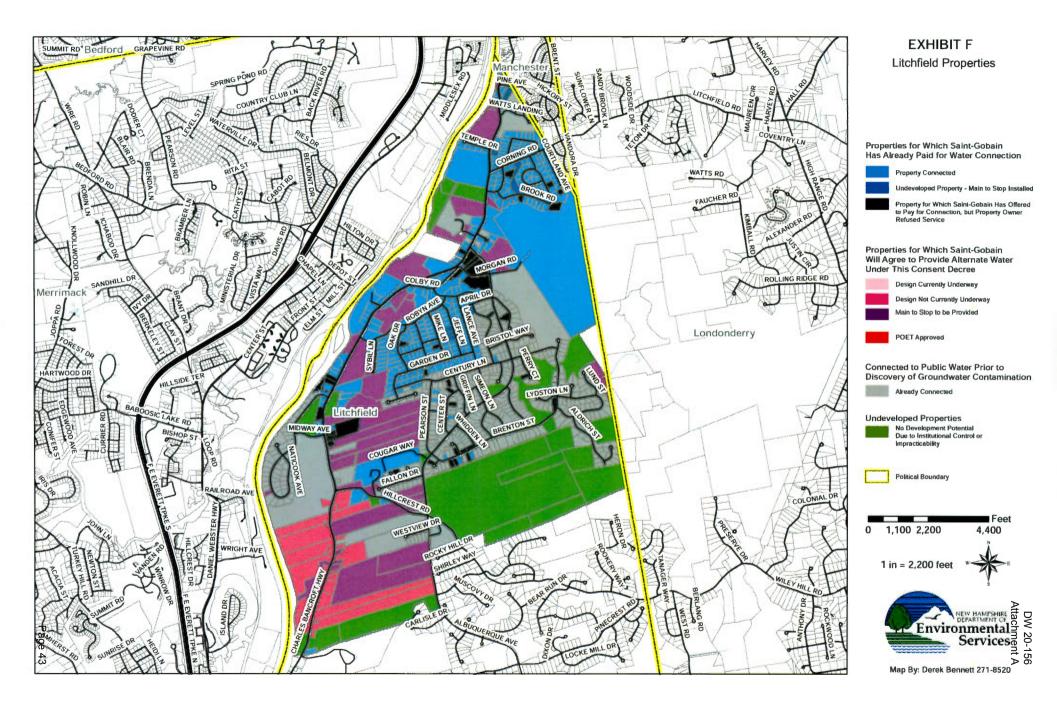

b) Litchfield Water System: The Respondent shall contract with Pennichuck and ensure completion of permanent connections to each property in the Town of Litchfield listed in Exhibit D and depicted in Exhibit F and shall provide for decommissioning of existing wells should the property owner so choose;