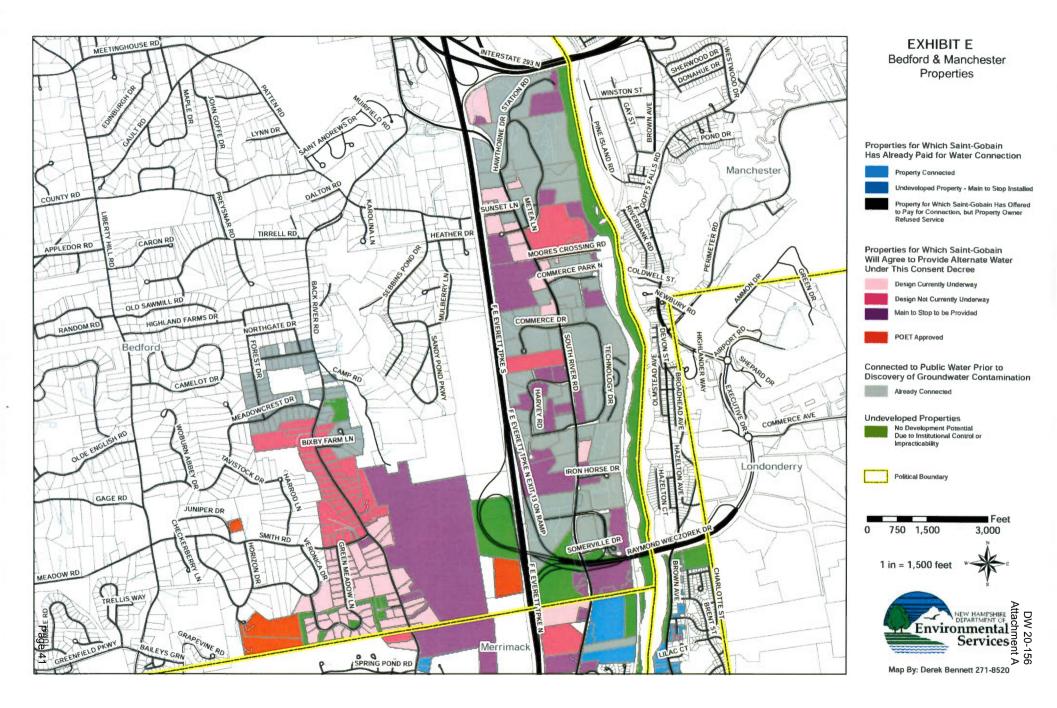

a) Bedford Water System: The Respondent shall contract with Pennichuck and ensure completion of permanent connections to each property in the Town of Bedford listed in <u>Exhibit D</u> and depicted in <u>Exhibit E</u> and shall provide for decommissioning of existing wells should the property owner so choose;

c) Manchester Water System: The Respondent shall contract with Manchester Water Works and ensure that curb stops are provided to each undeveloped property in the City of Manchester listed in <u>Exhibit D</u> and depicted in <u>Exhibit E</u>;