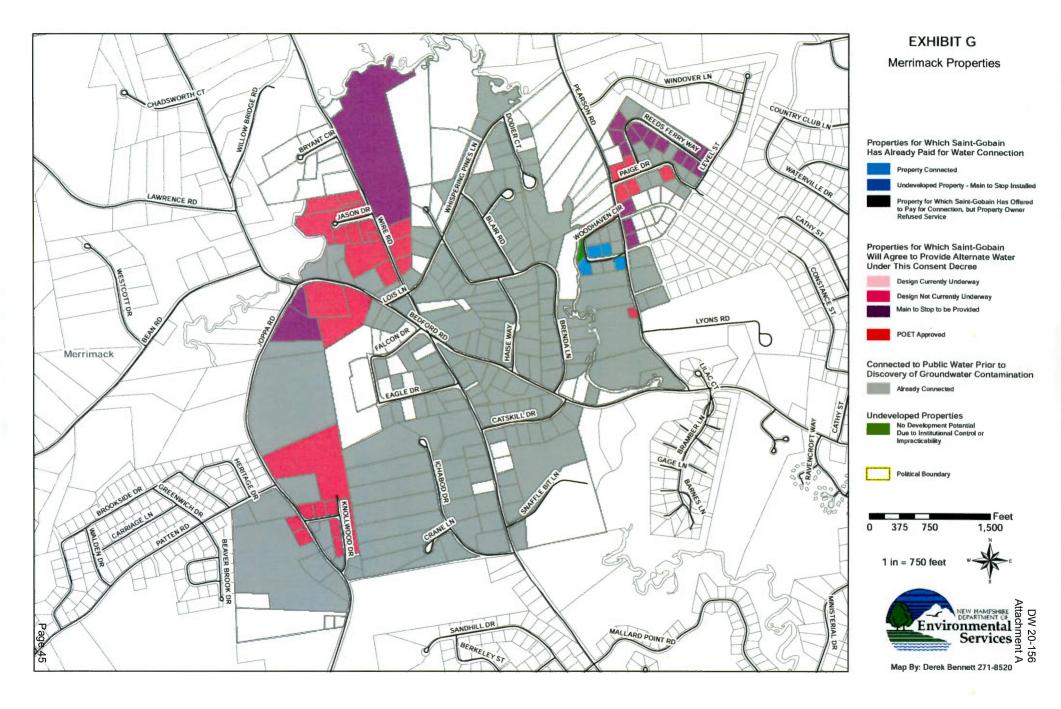

d) Merrimack Water System: The Respondent shall ensure that permanent connections are completed to each property in the Town of Merrimack listed in <u>Exhibit D</u> and depicted in <u>Exhibit G</u> and shall provide for decommissioning of existing wells should the property owner so choose.