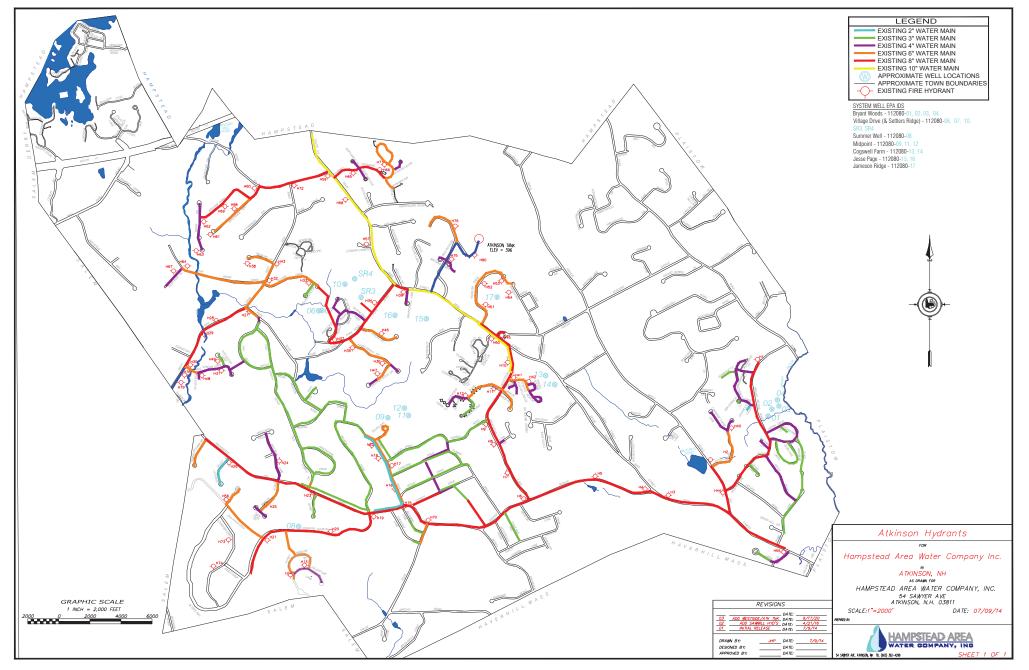

## ATKINSON PRESSURIZED HYDRANT LIST

#### Note: Do not renumber hydrants without adjusting Hydrant Plan

Attachment  $\overset{\text{81}}{D}$ 

| ID                | LOCATION                                                                                                            | FLOW EST. OR<br>*ACTUAL (GPM) | ELEVATION  | PRESSURE (PSI)<br>WITH ATK. TANK<br>FULL | INSTALL DATE         |
|-------------------|---------------------------------------------------------------------------------------------------------------------|-------------------------------|------------|------------------------------------------|----------------------|
| H1                | Bryant Woods Road                                                                                                   | 800                           | 88         | 75                                       | Pre 2007             |
| H2                | Little Rob Rd – intersection of Little Rob Rd & Maple Ave                                                           | 800                           | 118        | 65                                       | Pre 2007             |
| H3<br>H3H         | Rte 121/Main St – In front of 42 Main St Low Pressure<br>Rte 121/Main St – In front of 42 Main St High Pressure     | 900                           | 140<br>140 | 51<br>130                                | Pre 2007<br>2021     |
| H4                | Sawyer Ave – Corner of Main St & Sawyer Ave                                                                         | 900                           | 140        | 106                                      | Pre 2007             |
| H5                | Sawyer Ave – Between #: 14 & 16 Sawyer Ave                                                                          | 1000                          | 201        | 104                                      | Pre 2007             |
| H6                | Meditation Lane – Intersection of Sawyer Ave                                                                        | *750 10/1/19                  | 287        | 66                                       | Pre 2007             |
| H7                | Meditation Lane – In front of 49 Meditation Ln                                                                      | 1000                          | 312        | 55                                       | Pre 2007             |
| H8                | Meditation Lane – Intersection of Dow Ave                                                                           | 1300                          | 342<br>331 | 42 47                                    | Pre 2007             |
| H9<br>H10         | Meditation Lane – Across from Sawmill Rd<br>Meditation Lane – Across from Atkinson Congregation Church              | 1400<br>*750 10/1/19          | 354        | 37                                       | Pre 2007<br>Pre 2007 |
| H11               | Centerview Rd – Intersection of Meditation Lane                                                                     | 1600                          | 339        | 44                                       | Pre 2007             |
| H12               | Centerview Rd – Intersection of Marilyn Dr                                                                          | 1500                          | 303        | 59                                       | Pre 2007             |
| H13               | Sunny Meadow Rd – 1st Intersection of Fieldstone Lane                                                               | 550                           | 308        | 57                                       | Pre 2007             |
| H14<br>H15        | Sunny Meadow Rd – 2nd Intersection of Fieldstone Lane                                                               | 550<br>800                    | 320<br>289 | 52<br>65                                 | Pre 2007             |
| H15<br>H16        | Sunset Drive – In front of 28 Sunset Dr<br>Walker Rd – In front of 6 Walker Rd                                      | 800                           | 289        | 65                                       | Pre 2007<br>Pre 2007 |
| H17               | Walker Rd – In front of 16 Walker Rd                                                                                | 800                           | 277        | 71                                       | Pre 2007             |
| H18               | Walker Rd – In front of 26 Walker Rd                                                                                | 800                           | 281        | 69                                       | Pre 2007             |
| H19               | Providence Hill Rd – Intersection of Country Club Dr (golf course entrance)                                         | 800                           | 284        | 68                                       | Pre 2007             |
| H20               | Atkinson Country Club (19 Providence Hill Rd)– Across from temporary clubhouse                                      | 700                           | 309        | 57                                       | Pre 2007             |
| H21<br>H22        | Atkinson Country Club (across from Driving Range)<br>Eldon Way                                                      | 700 800                       | 322<br>281 | 51<br>69                                 | Pre 2007<br>Pre 2007 |
| H22<br>H23        | Old Coach Rd – In front of 2 Old Coach Rd, intersection of Providence Hill Rd                                       | 700                           | 323        | 51                                       | Pre 2007<br>Pre 2007 |
| H24               | Windmill Lane – In front of 10 Windmill Lane                                                                        | 800                           | 327        | 49                                       | Pre 2007             |
| H25               | Butler Rd – Intersection of Twin Oaks Dr                                                                            | 800                           | 332        | 47                                       | Pre 2007             |
| H26               | Spickett Valley Dr – Intersection of Providence Hill Rd next to 71 Providence Hill Rd                               | 800                           | 270        | 74                                       | Pre 2007             |
| H27               | Pope Rd – Intersection of Oakhill Circle, across from 2 Oakhill Circle                                              | 800                           | 209        | 100                                      | Pre 2007             |
| H28<br>H29        | West Side Dr – Across from 41 West Side Dr<br>West Side Dr – Next to 51 West Side Dr/Across from 50 West Side Dr    | 1200<br>1200                  | 18<br>155  | 183<br>123                               | Pre 2007<br>Pre 2007 |
| H30               | West Side Dr – Intersection of Mill Stream Crossing/Across from 48 West Side Dr                                     | 1200                          | 162        | 120                                      | Pre 2007             |
| H31               | Mill Stream Dr – Across from 18 Mill Stream Dr                                                                      | 1300                          | 160        | 121                                      | Pre 2007             |
| H32               | West Side Dr – Intersection of Village Dr/Across from 2 Oak Ridge Dr                                                | 1300                          | 221        | 95                                       | Pre 2007             |
| H33               | Village Dr – Across from 17 Village Dr.                                                                             | 1200                          | 251        | 82                                       | Pre 2007             |
| H34<br>H35        | Pope Rd. – Bottom of hill on south side of road<br>Kings Grant Dr – Across from Kings Grant Dr (Settler's Ridge)    | 1000<br>*710 10/1/19          | 285<br>286 | 67<br>67                                 | Pre 2007<br>Pre 2007 |
| H36               | Kings Grant Dr – Across From 13 Kings Grant Dr                                                                      | 700                           | 287        | 66                                       | Pre 2007             |
| H37               | Pope Rd – Intersection of Heald Bailey Dr                                                                           | 900                           | 278        | 70                                       | Pre 2007             |
| H38               | Ashford Lane                                                                                                        | 1200                          | 210        | 100                                      | Pre 2007             |
| H39               | Whippoorwill Lane/Main St (across from 140 Main St)                                                                 | 1400<br>800                   | 341<br>100 | 43                                       | Pre 2007<br>Pre 2007 |
| H40<br>H41        | Carriage Chase Estates – Intersection of Little Rob Rd + Carriage Chase Ln (#: 9)<br>Cogswell Farm – Steepleview Dr | 1100                          | 331        | 47                                       | Pre 2007<br>Pre 2007 |
| H42               | Steepleview Dr - #: 18                                                                                              | 1100                          | 327        | 49                                       | Pre 2007             |
| H43               | West Side Drive – Across from Ashford Lane                                                                          | 1200                          | 229        | 91                                       | Pre 2007             |
| H44               | Mosher Dr – Across from 5 Maple Ave                                                                                 | *860 10/1/19                  | 161        | 46                                       | Pre 2007             |
| H45<br>H46        | Atkinson Store – Across from Fire Dept<br>Haydn Dr – Settler's Ridge/5 Haydn Dr                                     | 700 800                       | 364<br>312 | 33<br>55                                 | Pre 2007<br>Pre 2007 |
| H47               | Meeting Rock Dr - #: 4                                                                                              | 800                           | 282        | 68                                       | Pre 2007             |
| H48               | Taylor Mill Rd – In from of 4 Mill Stream Drive                                                                     | 1200                          | 142        | 129                                      | Pre 2007             |
| H49               | Hitchcock Lane – off Mill Stream Drive                                                                              | 1100                          | 155        | 123                                      | Pre 2007             |
| H50               | Rte 121 – Intersection of Wright Farm Rd                                                                            | 1000                          | 376        | 28                                       | Pre 2007             |
| H51<br>H52        | Jameson Ridge #: 1/Winslow Dr<br>Jameson Ridge #: 2/Winslow Dr                                                      | 700 650                       | 385<br>372 | 24 29                                    | Pre 2007<br>Pre 2007 |
| H52<br>H53        | Jameson Ridge #: 3/Winslow Dr<br>Jameson Ridge #: 3/Winslow Dr                                                      | 600                           | 402        | 16                                       | Pre 2007<br>Pre 2007 |
| H54               | Woodlawn Ave – End of Woodlawn Avenue                                                                               | 600                           | 391        | 21                                       | Pre-2007             |
| H55               | Rte 121/Main St & Lewis Lane – Across From Post Office                                                              | 700                           | 77         | 82                                       | 2007                 |
| H56               | Club House Drive / Willow Creek Practice Facility                                                                   | 600                           | 245        | 84                                       | 2008                 |
| H57               | Stewart Farm Road                                                                                                   | 800<br>800                    | 304<br>342 | 59                                       | 2009<br>2009         |
| H58<br>H59        | Across from DH & DH Repair Shop<br>Island Pond Road & Main St.                                                      | *1080 10/1/19                 | 289        | 42<br>65                                 | 2009                 |
| H60               | Brookside Terrace and Island Pond Road                                                                              | 1000                          | 250        | 82                                       | 2000                 |
| H61               | End of Brookside Terrace                                                                                            | 900                           | 213        | 98                                       | 2014                 |
| H62               | Belknap Drive and Emery Drive                                                                                       | 800                           | 208        | 101                                      | 2014                 |
| H63               | End of Emery Drive<br>Oak Ridge Drive and Deer Run Road                                                             | 800 700                       | 193<br>205 | 107<br>102                               | 2014<br>2014         |
| H64<br>H65        | 14 Cowbell Xing                                                                                                     | 900                           | 305        | 58                                       | 2014                 |
| H66               | Community Center Cowbell Xing                                                                                       | 900                           | 310        | 56                                       | 2015                 |
| H67               | Between 4 & 6 Deer Run Rd.                                                                                          | 700                           | 242        | 86                                       | 2015                 |
| H68               | Between 10 &12 Brookside Dr.                                                                                        | 800                           | 218        | 96                                       | 2015                 |
| H69               | Between 7 & 9 Belknap Dr.                                                                                           | 800                           | 213        | 98                                       | 2015                 |
| H70<br>H71        | Salem Rd. & Providence HII Rd.<br>Sawmill Ridge 67 Cowbell Crossing                                                 | 900                           | 278<br>313 | 70<br>55                                 | 2015<br>2016         |
| H72               | Island Pond & Westside Dr.                                                                                          | 1200                          | 257        | 79                                       | 2015                 |
| H73               | Atkinson Heights 9 Longview Dr Lower                                                                                | 800                           | 311        | 56                                       | 2018                 |
|                   |                                                                                                                     | 776 8/11/20                   | 310        | 56                                       | 2018                 |
| H73<br>H74<br>H75 | Atkinson Heights 5 Longview Dr Upper<br>Wild Pasture & Browns Way                                                   | *1022 10/9/18                 | 328        | 49                                       | 2018                 |