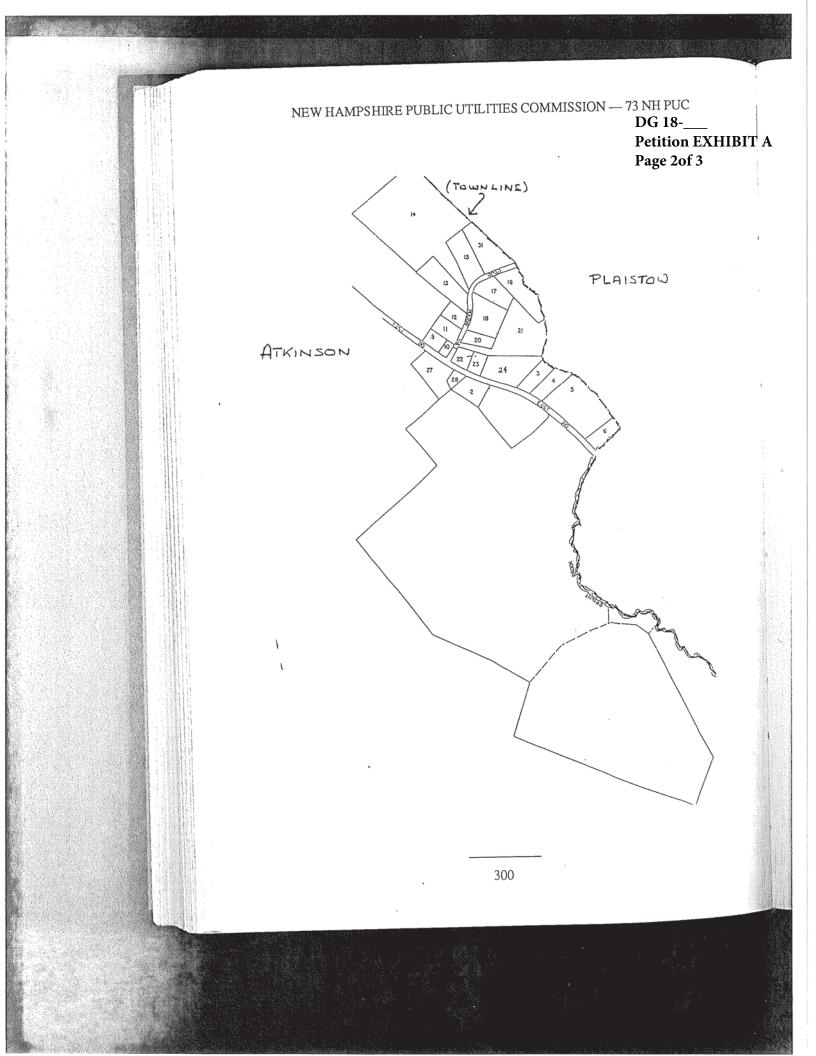

## NEW HAMPSHIRE PUBLIC UTILITIES COMMISSION — 73 NH PUC Page 1 of 3

Attachment A

## NORTHERN UTILITIES INC.

Description of Proposed Additional Service Area, Town of Atkinson, New Hampshire.

Beginning at the terminus of Greenough Road in Plaistow, New Hampshire and the beginning of Line Brook Road in Atkinson, New Hampshire, said location being defined as the town line dividing the two communities; thence westerly on Line Brook Road to the intersection of Line Brook Road and East Road; thence generally southerly on East Road to the Atkinson/Plaistow town line. Meaning to describe the lots adjacent to those sections of Line Brook Road and East Road which include frontage on the gas main extension installed to serve Bryant Woods Estates; said lots being defined as listed below and as detailed on the attached map.

DG 18-\_\_

| Town of Atkinson<br>Rockingham County<br>New Hampshire<br>Property Map No. | Lot No(s).                            |
|----------------------------------------------------------------------------|---------------------------------------|
| 15                                                                         | 9-18                                  |
| 15                                                                         | 20-24                                 |
| 15                                                                         | 27-28                                 |
| 15                                                                         | 31                                    |
| 10                                                                         | 1-7                                   |
| 5                                                                          | Remaining Portion of<br>Map 10, Lot 7 |