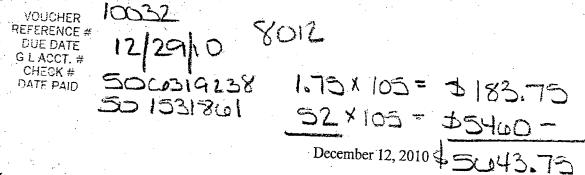

Providence

Lakes Region Water Company Inc. 420 Governor Wentworth Hwy Moultonboro, NH 03254 VOUCHER 24

REST FENCE # 244570

LINE DATE
61 ALOT. # 12 /20 | 1

COLOK #
DATE PAID 50 /50 / 60 |

Invoice No.

244376

Date Client No. 12/15/2011 38227

#### For Professional Services Rendered:

| DATE       | SERVICE                                | STAFF                                                                                                             | AMOUNT         |
|------------|----------------------------------------|-------------------------------------------------------------------------------------------------------------------|----------------|
| 05/01/2011 | Discussion with Tom                    | Nolan t for meeting on May 3. Mason, Don Crandelmire; and excelsion with Bob Monteville                           | \$<br>855.00   |
| 05/02/2011 | OTHER PLANNING<br>Conversation regardi | Nolan<br>ng current spread sheet with Don<br>nges in preparation for May 3                                        | 427.50         |
| 05/03/2011 | committee to discuss                   | Nolan n and meeting with working s changes in the financial position of more detailed information in nore meeting | <br>855.00     |
|            | • •                                    | <b>C</b>                                                                                                          | \$<br>2,137.50 |