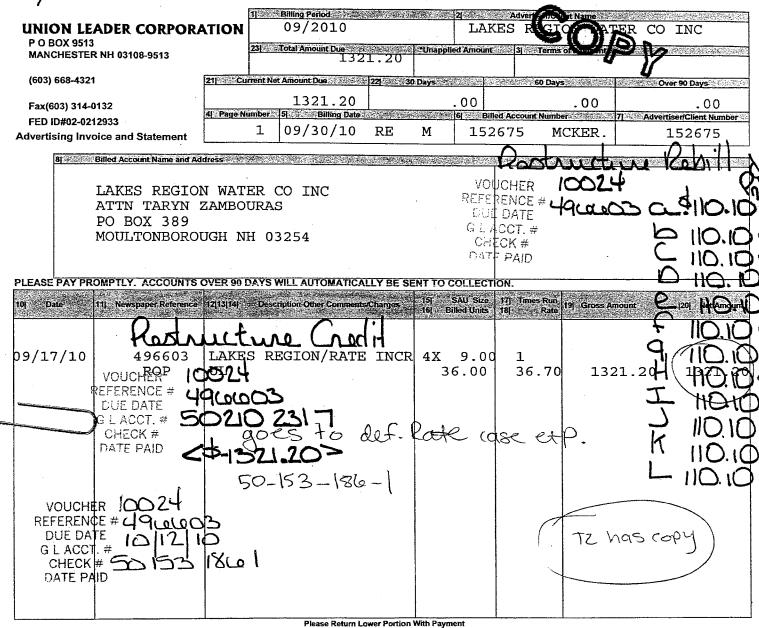

#### Lakes Region Water Company, Inc. Rate Case Expenses - Copies of Invoices

|     |                   | Group 2           | Mont       | ville               |                  |               |           |       |
|-----|-------------------|-------------------|------------|---------------------|------------------|---------------|-----------|-------|
| Ref | Name Invoice Date |                   | inv<br>e # | Add'l Desct         | Total<br>Invoice | 75%<br>09-184 | 10-141    | Other |
|     |                   | Montville         |            |                     |                  |               |           |       |
| 2   | 1                 | 06/02/            | 11 42      | 04/06/11-05/17/11   | 2,569.00         | -             | 2,569.00  | -     |
| 2   | 2                 | 07/04/            | 11 45      | 06/03/11-06/17/11   | 644.50           | -             | 644.50    | -     |
| 2   | 3                 | 07/04/            | 11 47      | 06/23/11 - 06/23/11 | 585.00           | _             | 585.00    | _     |
| 2   | 4                 | 07/04/            | 11 48      | 06/28/11 - 06/28/11 | 792.00           | -             | 792.00    | _     |
| 2   | 5                 | 07/04/            | 11 49      | 06/29/11 - 07/01/11 | 524.00           | _             | 524.00    | _     |
| 2   | 6                 | 08/07/            | 11 55      | 07/18/11 - 07/28/11 | 1,099.00         | -             | 1,099.00  | -     |
| 2   | 7                 | 09/01/            | 11 58      | 08/1/11 - 08/22/11  | 959.50           | -             | 959.50    | _     |
| 2   | 8                 | 11/03/            | 11 65      | 09/30/11 - 10/27/11 | 2,171.00         | _             | 2,171.00  | _     |
| 2   | 9                 | 11/30/            | 11 68      | 11/02/11 -11/21/11  | 694.00           |               | 694.00    | -     |
| 2   | 10                | 04/02/            | 12 90      | 02/21/12 - 03/08/12 | 937.00           | -             | 937.00    | -     |
|     |                   | 2 Total Montville |            |                     | 10,975.00        | -             | 10,975.00 | -     |