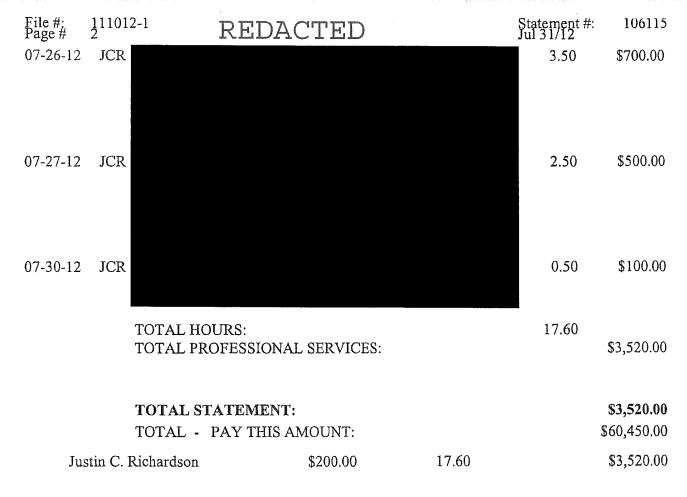

ander Rose case

| Date       | Description                                        | Hours | Rate   | Amount     |
|------------|----------------------------------------------------|-------|--------|------------|
| 9/30/2011  | Meeting with Meredith, Rory and Tom in             | 2     | 90.00  | 180.00     |
|            | Concord                                            | ·     | ŧ      |            |
| 9/30/2011  |                                                    | 1     | 37.00  | 37.00      |
| 10/10/2011 | Review of documents for rate case                  | 1     | 90.00  | 90.00      |
| 10/12/2011 | Meeting with staff to start on internal operations | 4     | 90.00  | 360.00     |
|            | plan                                               | ·     |        |            |
| 10/12/2011 | Travel                                             | 1     | 72.00  | 72.00      |
| 10/16/2011 | Review of all case/meeting documents to            | 1.5   | 90.00  | 135.00     |
|            | prepare for meeting with PUC/OCA                   | ,     |        | .00.00     |
| 10/17/2011 | Finish reading documents to prepare for            | 1     | 90.00  | 90.00      |
|            | PUC/OCA meeting                                    |       |        | 00.00      |
| 10/19/2011 | Meeting with LRW team and Justin Richardson        | 4     | 90.00  | 360.00     |
|            | @Utpon Hatfield in Portsmouth.                     |       |        | 000100     |
| 10/20/2011 | Meeting with team in Concord then meeting          | 4     | 90.00  | 360.00     |
|            | with PUC and OCA                                   | •     |        | 000.00     |
| 10/20/2011 |                                                    | 1     | 37.00  | 37.00      |
| 10/26/2011 | Review research and correspond with lawyer         | 1.5   | 90.00  | 135.00     |
|            | on rate case                                       |       |        |            |
| 10/27/2011 | Review water study, correspond with lawyer,        | 3.5   | 90.00  | 315.00     |
|            | build financial analysis supporting return on      |       |        |            |
|            | equity and history of company's financial crisis   |       |        |            |
|            |                                                    |       |        |            |
|            |                                                    | Balan | ce Due | \$2,171.00 |