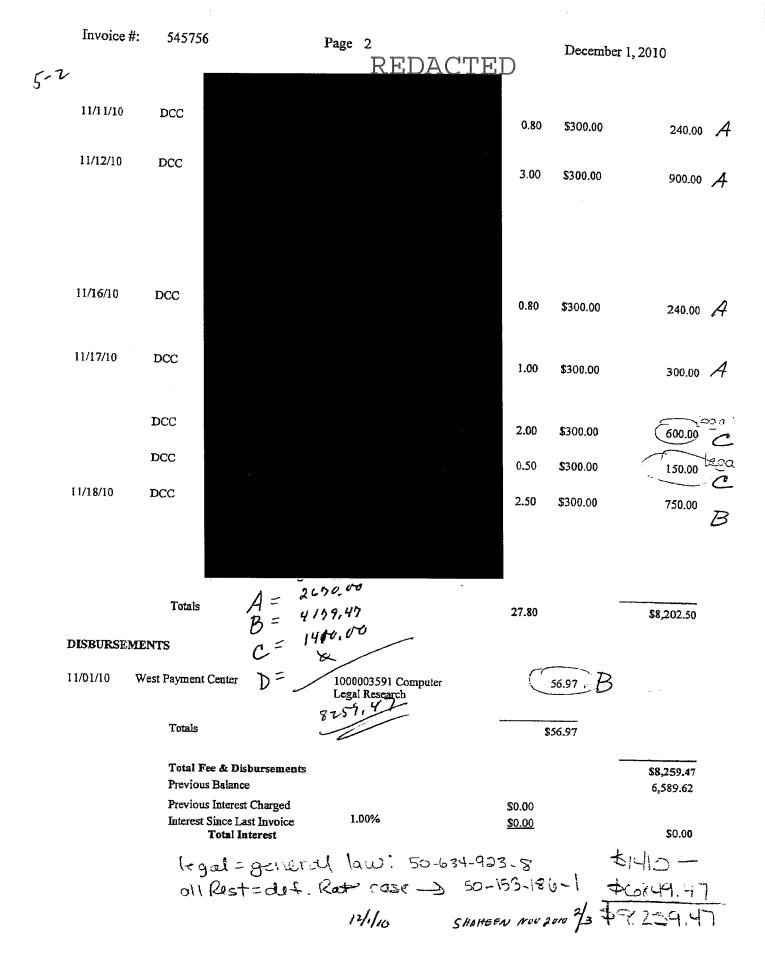

....

| -        |          |          |                              |                                                  |                      |                       |                                                  |                       |              |
|----------|----------|----------|------------------------------|--------------------------------------------------|----------------------|-----------------------|--------------------------------------------------|-----------------------|--------------|
| $\vdash$ |          |          |                              | <del></del>                                      |                      | LRWC                  |                                                  |                       |              |
| $\vdash$ | 1        | $\top$   | <del> </del>                 |                                                  | Ana                  | lysis of Rate Case    | Expenses                                         | <del></del> -         |              |
|          |          | 士        |                              |                                                  | <u> </u>             |                       | <del>-   -  </del>                               | <del> </del>          | <del></del>  |
| Rei      |          | +        | lauria Dui                   | inv                                              |                      | Total                 | 75%                                              |                       |              |
| 4        |          | 7        | Invoice Date<br>11/01/1      | #<br>1 Oct-11                                    | Add'l Desct          | Invoice               | 09-184                                           | 10-141                | Other        |
| 4        |          | 8        | 12/02/1                      |                                                  |                      | 2,677.50<br>1,785.00  |                                                  | 2,651.25<br>1,706,25  | 26,25        |
| 4        |          | 9        | 01/05/1                      | 2 Dec-11                                         |                      | 2,493.75              | <del></del>                                      | 2,493.75              | 78.75        |
| 4        |          |          | 02/04/1                      |                                                  |                      | 892.50                | <u> </u>                                         | 315,00                | 577.50       |
| 4        |          |          | 03/07/1:                     |                                                  |                      | 656.25                | -                                                | 183,75                | 472.50       |
| 4        |          |          | 05/07/1                      |                                                  | <del> </del>         | 5,792.50              | <u> </u>                                         | 4,200.00              | 1,592.50     |
| 4        |          |          | 06/02/1:                     |                                                  | <del> </del> -       | 2,730.00<br>236.25    | <del></del>                                      | 1,890.00              | 840.00       |
| 4        |          |          | 07/03/12                     |                                                  |                      | 472.50                | -                                                | 236.25<br>131,25      | 341,25       |
| 4        | 30       | 6        | 08/01/12                     |                                                  |                      | 1,128,75              | -                                                | 1,076.25              | 52.50        |
| ļ        | ļ        | +        | Estimate Aug/Se              | p 2012 (invoic                                   | e to be provided)    | 1,500.00              | -                                                | 1,500,00              |              |
|          | -        | 170      | otal St Cyr                  |                                                  | <del></del>          | 90 500 50             |                                                  |                       |              |
| J        |          | +        | lai di Oyi                   | <del>                                     </del> |                      | 86,566.02             | 7,927.97                                         | 42,708.45             | 35,929.60    |
|          |          | St       | aheen & Gordon               | PA (Rate Cas                                     | ie)                  |                       |                                                  |                       |              |
| 5        |          | 1        | 11/01/10                     | 545285                                           | 08/12/10 -10/31/10   | 6,589.62              | -                                                | 6,589.62              |              |
| 5        |          | 2        | 12/01/10                     |                                                  | Nov 10               | 8,259.47              |                                                  | 4,179,47              | 4,080.00     |
| 5        | -:       | 3        | 01/01/11                     |                                                  | Dec 10               | 11,795.84             | -                                                | 9,470.84              | 2,325.00     |
| 5        |          | 5        | 02/01/11                     |                                                  | Jan 11<br>Feb 11     | 12,388,28             | •                                                | 12,298.28             | 90.00        |
| 5        | Ē        |          | 04/01/11                     |                                                  | Mar 11               | 6,764.51<br>6,786.75  | <u> </u>                                         | 6,764.51              |              |
| 5        | 7        |          | 05/01/11                     |                                                  | Apr 11               | 8,822.11              | <del>                                     </del> | 6,786.75              | <del></del>  |
| 5        | 8        | 3        | 06/01/11                     | 549860                                           | May 11               | 3,132.40              |                                                  | 8,822.11<br>3,132.40  | -            |
| 5        | ٤        |          | 07/01/11                     | 550280                                           | Jun 11               | 6,812.28              | -                                                | 6,812.28              | <del>.</del> |
| 5        |          |          | 08/01/11                     |                                                  | Jul 11               | 4,479.50              |                                                  | 4,479.50              |              |
| 5        | 11       |          | 09/01/11                     |                                                  | Aug 11               | 2,100.00              |                                                  | 2,100.00              |              |
| _5       | 12       | Ή        | 09/01/11                     | 551901                                           | Aug 11               | 2,172.73              | -                                                | 2,172.73              | •            |
| $\vdash$ |          | +-       |                              | <del> </del>                                     | <del></del>          |                       | <del>                                     </del> |                       |              |
| $\vdash$ |          | ╁╌       |                              | <del> </del>                                     |                      |                       | <del></del>                                      |                       | ·            |
|          | -        | To       | tal Shaheen (rate            | case)                                            | <del></del>          | 80,103.49             | <del>                                     </del> | 73,608.49             | 6 405 00     |
|          |          | Ť        |                              | 1                                                |                      | 00,100.49             | <del>                                     </del> | 73,008.49             | 6,495,00     |
|          |          | Up       | ton & Hatfield, Li           |                                                  |                      |                       | <del>  </del>                                    |                       | ·            |
| 6        | 1        |          | 10/31/2011                   |                                                  | 10/05/11 - 10/31/11  | 4,460.00              |                                                  | 4,460.00              |              |
| 6        | 2        | <b> </b> | 11/30/2011                   |                                                  | Nov 2011             | 6,316.00              |                                                  | 6,316.00              |              |
| _6<br>6  | 3<br>4   |          | 12/31/2011<br>1/31/2012      |                                                  | Dec 2011             | 6,500.00              |                                                  | 6,500.00              | -            |
| 6        | 5        |          | 2/29/2012                    |                                                  | Jan 2012<br>Feb 2012 | 4,822.30              | ·                                                | 4,822.30              | <del>-</del> |
| 6        | - 6      |          | 3/31/2012                    |                                                  | Mar 2012             | 4,460.00<br>23,571.70 |                                                  | 4,460.00<br>23,571.70 |              |
| 6        | 7        |          | 4/30/2012                    |                                                  | Apr 2012             | 5,260.00              | <del></del>                                      | 5,260.00              |              |
| 6        | 8        |          | 5/31/2012                    | 105235                                           | May 2012             | 720.00                |                                                  | 720.00                | -            |
| 6        | 9        |          | 6/30/2012                    |                                                  | Jun 2012             | 820.00                |                                                  | 820.00                |              |
| 6        | 10       |          | 7/31/2012                    |                                                  | Jul 2012             | 3,520.00              |                                                  | 3,520.00              |              |
| -        |          |          | Estimate Aug/Sep             | 2012 (Invoice                                    | to be provided)      | 4,000.00              |                                                  | 4,000.00              |              |
|          |          | Tot      | al Upton & Hatfie            | ld. LLP                                          |                      | 64,450.00             | -                                                | 64,450.00             |              |
|          |          |          |                              | ,                                                |                      | 04,430.00             |                                                  | 04,430.00             |              |
|          |          | Mis      | cellaneous                   |                                                  |                      |                       | 1                                                |                       |              |
|          |          |          |                              |                                                  |                      |                       |                                                  |                       |              |
| ļ_       |          |          | gle Mail Company             |                                                  |                      |                       |                                                  |                       |              |
| _7       | 1        |          | 7/13/2010                    |                                                  |                      | 841.66                | -                                                |                       | 841.66       |
| -7 -     | 2        | $\vdash$ | 9/16/2010                    | 13732                                            |                      | 941.56                | <u> </u>                                         | 941.56                | <u> </u>     |
| -        |          | Ste      | ven E Patnaude,              | CR                                               |                      |                       | <del>  </del>                                    |                       | <u> </u>     |
| 7        | 3        |          | 11/28/2010                   |                                                  |                      | 340.90                | -                                                | 340.90                | -            |
| 7        | 8        |          |                              | 2012-005P                                        |                      | 2,151.29              | -                                                | 2,151.29              |              |
| 7        | 9        |          |                              | 2012-006P                                        |                      | 1,495.30              |                                                  | 1,495,30              | -            |
|          |          | لــا     |                              |                                                  |                      |                       |                                                  |                       |              |
| -        |          | Sus      | san J Robidas, LO            |                                                  |                      |                       |                                                  | 1                     |              |
| 7        | ıU       | $\vdash$ | 4/12/2012                    | 1530                                             |                      | 2,491.50              |                                                  | 2,491.50              | •            |
| +        | -        |          |                              |                                                  |                      |                       | <u> </u>                                         |                       |              |
| -        |          | บร       | Postmaster                   |                                                  |                      |                       | 1                                                |                       | <u>:</u> -   |
| 7        | 4        | Ī        |                              | Express mail                                     |                      | 13.65                 | -                                                | -                     | 13.65        |
| 7        | 5        |          | 9/15/2010                    | Express mail                                     |                      | 18.30                 |                                                  | 18.30                 | -            |
| _        |          |          |                              |                                                  |                      |                       |                                                  |                       | <u>-</u>     |
| 7        | 6        | ומט      | on Leader Corpo<br>7/13/2010 | ration<br>482327                                 |                      | 368.90                |                                                  |                       | 368,90       |
| 7        | 7        | -+       | 9/17/2010                    | 496603                                           |                      | 1,321.20              | -                                                | 1,321.20              | 300,90       |
| +        |          | -        | 3,1,12010                    |                                                  |                      | 1,021,20              |                                                  | 1,021.20              | -            |
| 十        | 一        | Tot      | al Miscellaneous             |                                                  |                      | 9,984.26              |                                                  | 8,760.05              | 1,224.21     |
|          |          |          |                              |                                                  |                      |                       |                                                  |                       |              |
| I        |          | Tota     | aí                           |                                                  |                      | 424,241.27            | 7,927.97                                         | 243,844.49            | 172,468.81   |
|          |          |          |                              |                                                  |                      |                       |                                                  |                       |              |
| $\perp$  | [        |          | Transferred From             | 09-184 to 10-1                                   | 41                   |                       | (7,927.97)                                       | 7,927.97              | -            |
|          |          |          | and Total                    |                                                  |                      | 404.044.07            | <del>                                     </del> | 254 770 40            | H70 460 84   |
|          | }        | Oli      | and Total                    |                                                  | Ļ                    | 424,241.27            | 0.00                                             | 251,772.46            | 172,468.81   |
| +        | $\dashv$ |          | Number of Custo              | mers                                             |                      |                       |                                                  | 1,642                 |              |
|          |          |          |                              |                                                  |                      | <del></del>           | <del>                                     </del> | 1,071                 |              |
|          | I        | 1        |                              | 1                                                |                      |                       | 1 1                                              |                       |              |
| -        | Ⅎ        | _ :      | Surcharge per Cu             | stomer                                           |                      |                       |                                                  | 153.33                |              |