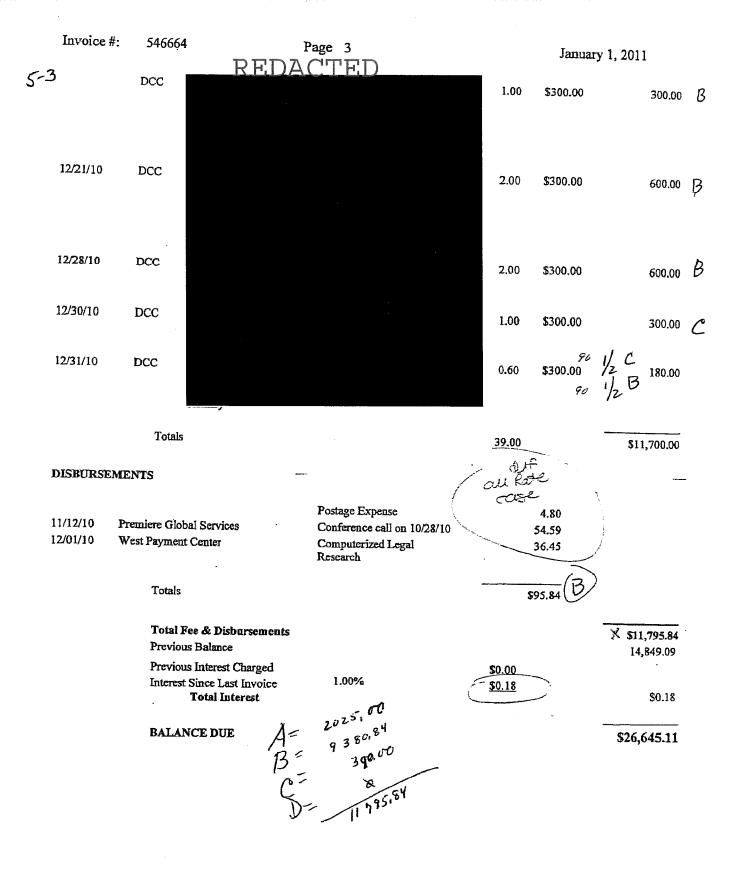

....

| -        |          |          |                              |                                                  |                      |                       |                                                  |                       |              |
|----------|----------|----------|------------------------------|--------------------------------------------------|----------------------|-----------------------|--------------------------------------------------|-----------------------|--------------|
| $\vdash$ |          |          |                              | <del></del>                                      |                      | LRWC                  |                                                  |                       |              |
| $\vdash$ | 1        | $\top$   | <del> </del>                 |                                                  | Ana                  | lysis of Rate Case    | Expenses                                         | <del></del> -         |              |
|          |          | 士        |                              |                                                  | <u> </u>             |                       | <del>-   -  </del>                               | <del> </del>          | <del></del>  |
| Rei      |          | +        | lauria Dui                   | inv                                              |                      | Total                 | 75%                                              |                       |              |
| 4        |          | 7        | Invoice Date<br>11/01/1      | #<br>1 Oct-11                                    | Add'l Desct          | Invoice               | 09-184                                           | 10-141                | Other        |
| 4        |          | 8        | 12/02/1                      |                                                  |                      | 2,677.50<br>1,785.00  |                                                  | 2,651.25<br>1,706,25  | 26,25        |
| 4        |          | 9        | 01/05/1                      | 2 Dec-11                                         |                      | 2,493.75              | <del></del>                                      | 2,493.75              | 78.75        |
| 4        |          |          | 02/04/1                      |                                                  |                      | 892.50                | <u> </u>                                         | 315,00                | 577.50       |
| 4        |          |          | 03/07/1:                     |                                                  |                      | 656.25                | -                                                | 183,75                | 472.50       |
| 4        |          |          | 05/07/1                      |                                                  | <del> </del>         | 5,792.50              | <u> </u>                                         | 4,200.00              | 1,592.50     |
| 4        |          |          | 06/02/1:                     |                                                  | <del> </del> -       | 2,730.00<br>236.25    | <del></del>                                      | 1,890.00              | 840.00       |
| 4        |          |          | 07/03/12                     |                                                  |                      | 472.50                | -                                                | 236.25<br>131,25      | 341,25       |
| 4        | 30       | 6        | 08/01/12                     |                                                  |                      | 1,128,75              | -                                                | 1,076.25              | 52.50        |
| ļ        | ļ        | +        | Estimate Aug/Se              | p 2012 (invoic                                   | e to be provided)    | 1,500.00              | -                                                | 1,500,00              |              |
|          | -        | 170      | otal St Cyr                  |                                                  | <del></del>          | 90 500 50             |                                                  |                       |              |
| J        |          | +        | lai di Oyi                   | <del>                                     </del> |                      | 86,566.02             | 7,927.97                                         | 42,708.45             | 35,929.60    |
|          |          | St       | aheen & Gordon               | PA (Rate Cas                                     | ie)                  |                       |                                                  |                       |              |
| 5        |          | 1        | 11/01/10                     | 545285                                           | 08/12/10 -10/31/10   | 6,589.62              | -                                                | 6,589.62              |              |
| 5        |          | 2        | 12/01/10                     |                                                  | Nov 10               | 8,259.47              |                                                  | 4,179,47              | 4,080.00     |
| 5        | -:       | 3        | 01/01/11                     |                                                  | Dec 10               | 11,795.84             | -                                                | 9,470.84              | 2,325.00     |
| 5        |          | 5        | 02/01/11                     |                                                  | Jan 11<br>Feb 11     | 12,388,28             | •                                                | 12,298.28             | 90.00        |
| 5        | Ē        |          | 04/01/11                     |                                                  | Mar 11               | 6,764.51<br>6,786.75  | <u> </u>                                         | 6,764.51              |              |
| 5        | 7        |          | 05/01/11                     |                                                  | Apr 11               | 8,822.11              | <del>                                     </del> | 6,786.75              | <del></del>  |
| 5        | 8        | 3        | 06/01/11                     | 549860                                           | May 11               | 3,132.40              |                                                  | 8,822.11<br>3,132.40  | -            |
| 5        | ٤        |          | 07/01/11                     | 550280                                           | Jun 11               | 6,812.28              | -                                                | 6,812.28              | <del>.</del> |
| 5        |          |          | 08/01/11                     |                                                  | Jul 11               | 4,479.50              |                                                  | 4,479.50              |              |
| 5        | 11       |          | 09/01/11                     |                                                  | Aug 11               | 2,100.00              |                                                  | 2,100.00              |              |
| _5       | 12       | Ή        | 09/01/11                     | 551901                                           | Aug 11               | 2,172.73              | -                                                | 2,172.73              | •            |
| $\vdash$ |          | +-       |                              | <del> </del>                                     | <del></del>          |                       | <del>                                     </del> |                       |              |
| $\vdash$ |          | ╁╌       |                              | <del> </del>                                     |                      |                       | <del></del>                                      |                       | ·            |
|          | -        | To       | tal Shaheen (rate            | case)                                            | <del></del>          | 80,103.49             | <del>                                     </del> | 73,608.49             | 6 405 00     |
|          |          | Ť        |                              | 1                                                |                      | 00,100.49             | <del>                                     </del> | 73,008.49             | 6,495,00     |
|          |          | Up       | ton & Hatfield, Li           |                                                  |                      |                       | <del>  </del>                                    |                       | ·            |
| 6        | 1        |          | 10/31/2011                   |                                                  | 10/05/11 - 10/31/11  | 4,460.00              |                                                  | 4,460.00              |              |
| 6        | 2        | <b> </b> | 11/30/2011                   |                                                  | Nov 2011             | 6,316.00              |                                                  | 6,316.00              |              |
| _6<br>6  | 3<br>4   |          | 12/31/2011<br>1/31/2012      |                                                  | Dec 2011             | 6,500.00              |                                                  | 6,500.00              | -            |
| 6        | 5        |          | 2/29/2012                    |                                                  | Jan 2012<br>Feb 2012 | 4,822.30              | ·                                                | 4,822.30              | <del>-</del> |
| 6        | - 6      |          | 3/31/2012                    |                                                  | Mar 2012             | 4,460.00<br>23,571.70 |                                                  | 4,460.00<br>23,571.70 |              |
| 6        | 7        |          | 4/30/2012                    |                                                  | Apr 2012             | 5,260.00              | <del></del>                                      | 5,260.00              |              |
| 6        | 8        |          | 5/31/2012                    | 105235                                           | May 2012             | 720.00                |                                                  | 720.00                | -            |
| 6        | 9        |          | 6/30/2012                    |                                                  | Jun 2012             | 820.00                |                                                  | 820.00                |              |
| 6        | 10       |          | 7/31/2012                    |                                                  | Jul 2012             | 3,520.00              |                                                  | 3,520.00              |              |
| -        |          |          | Estimate Aug/Sep             | 2012 (Invoice                                    | to be provided)      | 4,000.00              |                                                  | 4,000.00              |              |
|          |          | Tot      | al Upton & Hatfie            | ld. LLP                                          |                      | 64,450.00             | -                                                | 64,450.00             |              |
|          |          |          |                              | ,                                                |                      | 04,430.00             |                                                  | 04,430.00             |              |
|          |          | Mis      | cellaneous                   |                                                  |                      |                       | 1                                                |                       |              |
|          |          |          |                              |                                                  |                      |                       |                                                  |                       |              |
| ļ_       |          |          | gle Mail Company             |                                                  |                      |                       |                                                  |                       |              |
| _7       | 1        |          | 7/13/2010                    |                                                  |                      | 841.66                | -                                                |                       | 841.66       |
| -7 -     | 2        | $\vdash$ | 9/16/2010                    | 13732                                            |                      | 941.56                | <u> </u>                                         | 941.56                | <u> </u>     |
| -        |          | Ste      | ven E Patnaude,              | CR                                               |                      |                       | <del>  </del>                                    |                       | <u> </u>     |
| 7        | 3        |          | 11/28/2010                   |                                                  |                      | 340.90                | -                                                | 340.90                | -            |
| 7        | 8        |          |                              | 2012-005P                                        |                      | 2,151.29              | -                                                | 2,151.29              |              |
| 7        | 9        |          |                              | 2012-006P                                        |                      | 1,495.30              |                                                  | 1,495,30              | -            |
|          |          | لــا     |                              |                                                  |                      |                       |                                                  |                       |              |
| -        |          | Sus      | san J Robidas, LO            |                                                  |                      |                       |                                                  | 1                     |              |
| 7        | ıU       | $\vdash$ | 4/12/2012                    | 1530                                             |                      | 2,491.50              |                                                  | 2,491.50              | •            |
| +        | -        |          |                              |                                                  |                      |                       | <u> </u>                                         |                       |              |
| -        |          | บร       | Postmaster                   |                                                  |                      |                       | 1                                                |                       | <u>:</u> -   |
| 7        | 4        | Ī        |                              | Express mail                                     |                      | 13.65                 | -                                                | -                     | 13.65        |
| 7        | 5        |          | 9/15/2010                    | Express mail                                     |                      | 18.30                 |                                                  | 18.30                 | -            |
| _        |          |          |                              |                                                  |                      |                       |                                                  |                       | <u>-</u>     |
| 7        | 6        | ומט      | on Leader Corpo<br>7/13/2010 | ration<br>482327                                 |                      | 368.90                |                                                  |                       | 368,90       |
| 7        | 7        | -+       | 9/17/2010                    | 496603                                           |                      | 1,321.20              | -                                                | 1,321.20              | 300,90       |
| +        |          | -        | 3,1,12010                    |                                                  |                      | 1,021,20              |                                                  | 1,021.20              | -            |
| 十        | 一        | Tot      | al Miscellaneous             |                                                  |                      | 9,984.26              |                                                  | 8,760.05              | 1,224.21     |
|          |          |          |                              |                                                  |                      |                       |                                                  |                       |              |
| I        |          | Tota     | aí                           |                                                  |                      | 424,241.27            | 7,927.97                                         | 243,844.49            | 172,468.81   |
|          |          |          |                              |                                                  |                      |                       |                                                  |                       |              |
| $\perp$  | [        |          | Transferred From             | 09-184 to 10-1                                   | 41                   |                       | (7,927.97)                                       | 7,927.97              | -            |
|          |          |          | and Total                    |                                                  |                      | 404.044.07            | <del>                                     </del> | 254 770 40            | H70 460 84   |
|          | }        | Oli      | and Total                    |                                                  | Ļ                    | 424,241.27            | 0.00                                             | 251,772.46            | 172,468.81   |
| +        | $\dashv$ |          | Number of Custo              | mers                                             |                      |                       |                                                  | 1,642                 |              |
|          |          |          |                              |                                                  |                      | <del></del>           | <del>                                     </del> | 1,071                 |              |
|          | I        | 1        |                              | 1                                                |                      |                       | 1 1                                              |                       |              |
| -        | Ⅎ        | _ :      | Surcharge per Cu             | stomer                                           |                      |                       |                                                  | 153.33                |              |