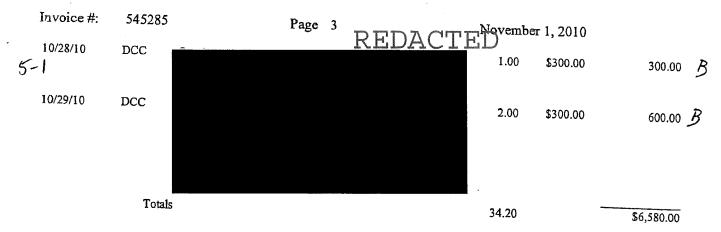

....

| -        |          |          |                              |                                                  |                      |                       |                                                  |                       |              |
|----------|----------|----------|------------------------------|--------------------------------------------------|----------------------|-----------------------|--------------------------------------------------|-----------------------|--------------|
| $\vdash$ |          |          |                              | <del></del>                                      |                      | LRWC                  |                                                  |                       |              |
| $\vdash$ | 1        | $\top$   | <del> </del>                 |                                                  | Ana                  | lysis of Rate Case    | Expenses                                         | <del></del> -         |              |
|          |          | 士        |                              |                                                  | <u> </u>             |                       | <del>-   -  </del>                               | <del> </del>          | <del></del>  |
| Rei      |          | +        | lauria Dui                   | inv                                              |                      | Total                 | 75%                                              |                       |              |
| 4        |          | 7        | Invoice Date<br>11/01/1      | #<br>1 Oct-11                                    | Add'l Desct          | Invoice               | 09-184                                           | 10-141                | Other        |
| 4        |          | 8        | 12/02/1                      |                                                  |                      | 2,677.50<br>1,785.00  |                                                  | 2,651.25<br>1,706,25  | 26,25        |
| 4        |          | 9        | 01/05/1                      | 2 Dec-11                                         |                      | 2,493.75              | <del></del>                                      | 2,493.75              | 78.75        |
| 4        |          |          | 02/04/1                      |                                                  |                      | 892.50                | <u> </u>                                         | 315,00                | 577.50       |
| 4        |          |          | 03/07/1:                     |                                                  |                      | 656.25                | -                                                | 183,75                | 472.50       |
| 4        |          |          | 05/07/1                      |                                                  | <del> </del>         | 5,792.50              | <u> </u>                                         | 4,200.00              | 1,592.50     |
| 4        |          |          | 06/02/1:                     |                                                  | <del> </del> -       | 2,730.00<br>236.25    | <del></del>                                      | 1,890.00              | 840.00       |
| 4        |          |          | 07/03/12                     |                                                  |                      | 472.50                | -                                                | 236.25<br>131,25      | 341,25       |
| 4        | 30       | 6        | 08/01/12                     |                                                  |                      | 1,128,75              | -                                                | 1,076.25              | 52.50        |
| ļ        | ļ        | +        | Estimate Aug/Se              | p 2012 (invoic                                   | e to be provided)    | 1,500.00              | -                                                | 1,500,00              |              |
|          | -        | 170      | otal St Cyr                  |                                                  | <del></del>          | 90 500 50             |                                                  |                       |              |
| J        |          | +        | lai di Oyi                   | <del>                                     </del> |                      | 86,566.02             | 7,927.97                                         | 42,708.45             | 35,929.60    |
|          |          | St       | aheen & Gordon               | PA (Rate Cas                                     | ie)                  |                       |                                                  |                       |              |
| 5        |          | 1        | 11/01/10                     | 545285                                           | 08/12/10 -10/31/10   | 6,589.62              | -                                                | 6,589.62              |              |
| 5        |          | 2        | 12/01/10                     |                                                  | Nov 10               | 8,259.47              |                                                  | 4,179,47              | 4,080.00     |
| 5        | -:       | 3        | 01/01/11                     |                                                  | Dec 10               | 11,795.84             | -                                                | 9,470.84              | 2,325.00     |
| 5        |          | 5        | 02/01/11                     |                                                  | Jan 11<br>Feb 11     | 12,388,28             | •                                                | 12,298.28             | 90.00        |
| 5        | Ē        |          | 04/01/11                     |                                                  | Mar 11               | 6,764.51<br>6,786.75  | <u> </u>                                         | 6,764.51              |              |
| 5        | 7        |          | 05/01/11                     |                                                  | Apr 11               | 8,822.11              | <del>                                     </del> | 6,786.75              | <del></del>  |
| 5        | 8        | 3        | 06/01/11                     | 549860                                           | May 11               | 3,132.40              |                                                  | 8,822.11<br>3,132.40  | -            |
| 5        | ٤        |          | 07/01/11                     | 550280                                           | Jun 11               | 6,812.28              | -                                                | 6,812.28              | <del>.</del> |
| 5        |          |          | 08/01/11                     |                                                  | Jul 11               | 4,479.50              |                                                  | 4,479.50              |              |
| 5        | 11       |          | 09/01/11                     |                                                  | Aug 11               | 2,100.00              |                                                  | 2,100.00              |              |
| _5       | 12       | Ή        | 09/01/11                     | 551901                                           | Aug 11               | 2,172.73              | -                                                | 2,172.73              | •            |
| $\vdash$ |          | +-       |                              | <del> </del>                                     | <del></del>          |                       | <del>                                     </del> |                       |              |
| $\vdash$ |          | ╁╌       |                              | <del> </del>                                     |                      |                       | <del></del>                                      |                       | ·            |
|          | -        | To       | tal Shaheen (rate            | case)                                            | <del></del>          | 80,103.49             | <del>                                     </del> | 73,608.49             | 6 405 00     |
|          |          | Ť        |                              | 1                                                |                      | 00,100.49             | <del>                                     </del> | 73,008.49             | 6,495,00     |
|          |          | Up       | ton & Hatfield, Li           |                                                  |                      |                       | <del>  </del>                                    |                       | ·            |
| 6        | 1        |          | 10/31/2011                   |                                                  | 10/05/11 - 10/31/11  | 4,460.00              |                                                  | 4,460.00              |              |
| 6        | 2        | <b> </b> | 11/30/2011                   |                                                  | Nov 2011             | 6,316.00              |                                                  | 6,316.00              |              |
| _6<br>6  | 3<br>4   |          | 12/31/2011<br>1/31/2012      |                                                  | Dec 2011             | 6,500.00              |                                                  | 6,500.00              | -            |
| 6        | 5        |          | 2/29/2012                    |                                                  | Jan 2012<br>Feb 2012 | 4,822.30              | ·                                                | 4,822.30              | <del>-</del> |
| 6        | - 6      |          | 3/31/2012                    |                                                  | Mar 2012             | 4,460.00<br>23,571.70 |                                                  | 4,460.00<br>23,571.70 |              |
| 6        | 7        |          | 4/30/2012                    |                                                  | Apr 2012             | 5,260.00              | <del></del>                                      | 5,260.00              |              |
| 6        | 8        |          | 5/31/2012                    | 105235                                           | May 2012             | 720.00                |                                                  | 720.00                | -            |
| 6        | 9        |          | 6/30/2012                    |                                                  | Jun 2012             | 820.00                |                                                  | 820.00                |              |
| 6        | 10       |          | 7/31/2012                    |                                                  | Jul 2012             | 3,520.00              |                                                  | 3,520.00              |              |
| -        |          |          | Estimate Aug/Sep             | 2012 (Invoice                                    | to be provided)      | 4,000.00              |                                                  | 4,000.00              |              |
|          |          | Tot      | al Upton & Hatfie            | ld. LLP                                          |                      | 64,450.00             | -                                                | 64,450.00             |              |
|          |          |          |                              | ,                                                |                      | 04,430.00             |                                                  | 04,430.00             |              |
|          |          | Mis      | cellaneous                   |                                                  |                      |                       | 1                                                |                       |              |
|          |          |          |                              |                                                  |                      |                       |                                                  |                       |              |
| ļ_       |          |          | gle Mail Company             |                                                  |                      |                       |                                                  |                       |              |
| _7       | 1        |          | 7/13/2010                    |                                                  |                      | 841.66                | -                                                |                       | 841.66       |
| -7 -     | 2        | $\vdash$ | 9/16/2010                    | 13732                                            |                      | 941.56                | <u> </u>                                         | 941.56                | <u> </u>     |
| -        |          | Ste      | ven E Patnaude,              | CR                                               |                      |                       | <del>  </del>                                    |                       | <u> </u>     |
| 7        | 3        |          | 11/28/2010                   |                                                  |                      | 340.90                | -                                                | 340.90                | -            |
| 7        | 8        |          |                              | 2012-005P                                        |                      | 2,151.29              | -                                                | 2,151.29              |              |
| 7        | 9        |          |                              | 2012-006P                                        |                      | 1,495.30              |                                                  | 1,495,30              | -            |
|          |          | لــا     |                              |                                                  |                      |                       |                                                  |                       |              |
| -        |          | Sus      | san J Robidas, LO            |                                                  |                      |                       |                                                  | 1                     |              |
| 7        | ıU       | $\vdash$ | 4/12/2012                    | 1530                                             |                      | 2,491.50              |                                                  | 2,491.50              | •            |
| +        | -        |          |                              |                                                  |                      |                       | <u> </u>                                         |                       |              |
| -        |          | บร       | Postmaster                   |                                                  |                      |                       | 1                                                |                       | <u>:</u> -   |
| 7        | 4        | Ī        |                              | Express mail                                     |                      | 13.65                 | -                                                | -                     | 13.65        |
| 7        | 5        |          | 9/15/2010                    | Express mail                                     |                      | 18.30                 |                                                  | 18.30                 | -            |
| _        |          |          |                              |                                                  |                      |                       |                                                  |                       | <u>-</u>     |
| 7        | 6        | ומט      | on Leader Corpo<br>7/13/2010 | ration<br>482327                                 |                      | 368.90                |                                                  |                       | 368,90       |
| 7        | 7        | -+       | 9/17/2010                    | 496603                                           |                      | 1,321.20              | -                                                | 1,321.20              | 300,90       |
| +        |          | -        | 3,1,12010                    |                                                  |                      | 1,021,20              |                                                  | 1,021.20              | -            |
| 十        | 一        | Tot      | al Miscellaneous             |                                                  |                      | 9,984.26              |                                                  | 8,760.05              | 1,224.21     |
|          |          |          |                              |                                                  |                      |                       |                                                  |                       |              |
| I        |          | Tota     | aí                           |                                                  |                      | 424,241.27            | 7,927.97                                         | 243,844.49            | 172,468.81   |
|          |          |          |                              |                                                  |                      |                       |                                                  |                       |              |
| $\perp$  | [        |          | Transferred From             | 09-184 to 10-1                                   | 41                   |                       | (7,927.97)                                       | 7,927.97              | -            |
|          |          |          | and Total                    |                                                  |                      | 404.044.07            | <del>                                     </del> | 254 770 40            | H70 460 84   |
|          | }        | Oli      | and Total                    |                                                  | Ļ                    | 424,241.27            | 0.00                                             | 251,772.46            | 172,468.81   |
| +        | $\dashv$ |          | Number of Custo              | mers                                             |                      |                       |                                                  | 1,642                 |              |
|          |          |          |                              |                                                  |                      | <del></del>           | <del>                                     </del> | 1,071                 |              |
|          | I        | 1        |                              | 1                                                |                      |                       | 1 1                                              |                       |              |
| -        | Ⅎ        | _ :      | Surcharge per Cu             | stomer                                           |                      |                       |                                                  | 153.33                |              |