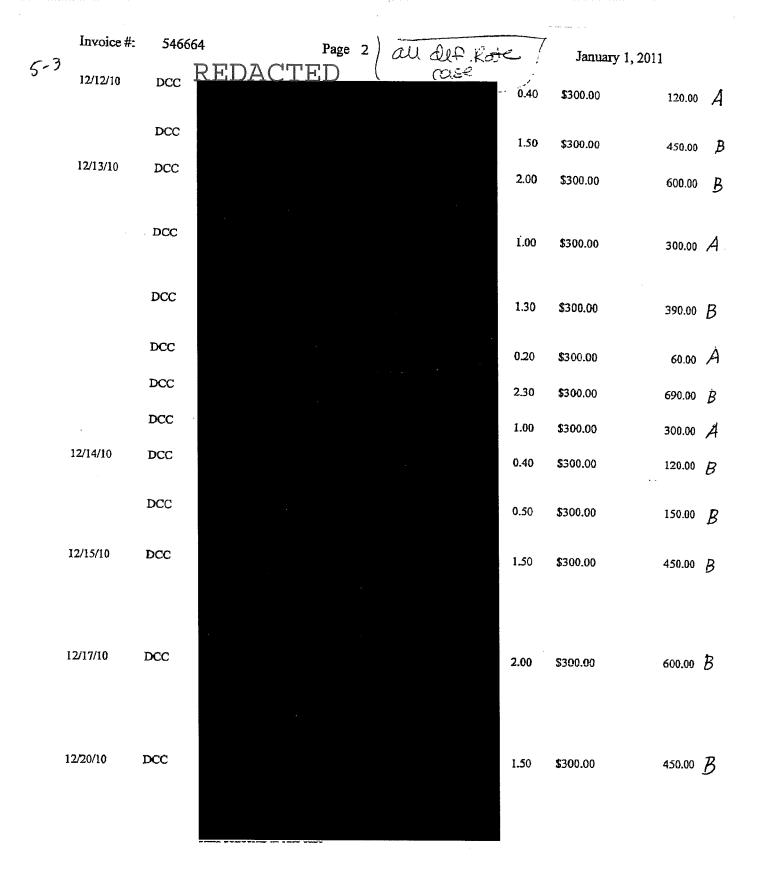

....

| -        |          |          |                              |                                                  |                      |                       |                                                  |                       |              |
|----------|----------|----------|------------------------------|--------------------------------------------------|----------------------|-----------------------|--------------------------------------------------|-----------------------|--------------|
| $\vdash$ |          |          |                              | <del></del>                                      |                      | LRWC                  |                                                  |                       |              |
| $\vdash$ | 1        | $\top$   | <del> </del>                 |                                                  | Ana                  | lysis of Rate Case    | Expenses                                         | <del></del> -         |              |
|          |          | 士        |                              |                                                  | <u> </u>             |                       | <del>-   -  </del>                               | <del> </del>          | <del></del>  |
| Rei      |          | +        | lauria Dui                   | inv                                              |                      | Total                 | 75%                                              |                       |              |
| 4        |          | 7        | Invoice Date<br>11/01/1      | #<br>1 Oct-11                                    | Add'l Desct          | Invoice               | 09-184                                           | 10-141                | Other        |
| 4        |          | 8        | 12/02/1                      |                                                  |                      | 2,677.50<br>1,785.00  |                                                  | 2,651.25<br>1,706,25  | 26,25        |
| 4        |          | 9        | 01/05/1                      | 2 Dec-11                                         |                      | 2,493.75              | <del></del>                                      | 2,493.75              | 78.75        |
| 4        |          |          | 02/04/1                      |                                                  |                      | 892.50                | <u> </u>                                         | 315,00                | 577.50       |
| 4        |          |          | 03/07/1:                     |                                                  |                      | 656.25                | -                                                | 183,75                | 472.50       |
| 4        |          |          | 05/07/1                      |                                                  | <del> </del>         | 5,792.50              | <u> </u>                                         | 4,200.00              | 1,592.50     |
| 4        |          |          | 06/02/1:                     |                                                  | <del> </del> -       | 2,730.00<br>236.25    | <del></del>                                      | 1,890.00              | 840.00       |
| 4        |          |          | 07/03/12                     |                                                  |                      | 472.50                | -                                                | 236.25<br>131,25      | 341,25       |
| 4        | 30       | 6        | 08/01/12                     |                                                  |                      | 1,128,75              | -                                                | 1,076.25              | 52.50        |
| ļ        | ļ        | +        | Estimate Aug/Se              | p 2012 (invoic                                   | e to be provided)    | 1,500.00              | -                                                | 1,500,00              |              |
|          | -        | 170      | otal St Cyr                  |                                                  | <del></del>          | 90 500 50             |                                                  |                       |              |
| J        |          | +        | lai di Oyi                   | <del>                                     </del> |                      | 86,566.02             | 7,927.97                                         | 42,708.45             | 35,929.60    |
|          |          | St       | aheen & Gordon               | PA (Rate Cas                                     | ie)                  |                       |                                                  |                       |              |
| 5        |          | 1        | 11/01/10                     | 545285                                           | 08/12/10 -10/31/10   | 6,589.62              | -                                                | 6,589.62              |              |
| 5        |          | 2        | 12/01/10                     |                                                  | Nov 10               | 8,259.47              |                                                  | 4,179,47              | 4,080.00     |
| 5        | -:       | 3        | 01/01/11                     |                                                  | Dec 10               | 11,795.84             | -                                                | 9,470.84              | 2,325.00     |
| 5        |          | 5        | 02/01/11                     |                                                  | Jan 11<br>Feb 11     | 12,388,28             | •                                                | 12,298.28             | 90.00        |
| 5        | Ē        |          | 04/01/11                     |                                                  | Mar 11               | 6,764.51<br>6,786.75  | <u> </u>                                         | 6,764.51              |              |
| 5        | 7        |          | 05/01/11                     |                                                  | Apr 11               | 8,822.11              | <del>                                     </del> | 6,786.75              | <del></del>  |
| 5        | 8        | 3        | 06/01/11                     | 549860                                           | May 11               | 3,132.40              |                                                  | 8,822.11<br>3,132.40  | -            |
| 5        | ٤        |          | 07/01/11                     | 550280                                           | Jun 11               | 6,812.28              | -                                                | 6,812.28              | <del>.</del> |
| 5        |          |          | 08/01/11                     |                                                  | Jul 11               | 4,479.50              |                                                  | 4,479.50              |              |
| 5        | 11       |          | 09/01/11                     |                                                  | Aug 11               | 2,100.00              |                                                  | 2,100.00              |              |
| _5       | 12       | Ή        | 09/01/11                     | 551901                                           | Aug 11               | 2,172.73              | -                                                | 2,172.73              | •            |
| $\vdash$ |          | +-       |                              | <del> </del>                                     | <del></del>          |                       | <del>                                     </del> |                       |              |
| $\vdash$ |          | ╁╌       |                              | <del> </del>                                     |                      |                       | <del></del>                                      |                       | ·            |
|          | -        | To       | tal Shaheen (rate            | case)                                            | <del></del>          | 80,103.49             | <del>                                     </del> | 73,608.49             | 6 405 00     |
|          |          | Ť        |                              | 1                                                |                      | 00,100.49             | <del>                                     </del> | 73,008.49             | 6,495,00     |
|          |          | Up       | ton & Hatfield, Li           |                                                  |                      |                       | <del>  </del>                                    |                       | ·            |
| 6        | 1        |          | 10/31/2011                   |                                                  | 10/05/11 - 10/31/11  | 4,460.00              |                                                  | 4,460.00              |              |
| 6        | 2        | <b> </b> | 11/30/2011                   |                                                  | Nov 2011             | 6,316.00              |                                                  | 6,316.00              |              |
| _6<br>6  | 3<br>4   |          | 12/31/2011<br>1/31/2012      |                                                  | Dec 2011             | 6,500.00              |                                                  | 6,500.00              | -            |
| 6        | 5        |          | 2/29/2012                    |                                                  | Jan 2012<br>Feb 2012 | 4,822.30              | ·                                                | 4,822.30              | <del>-</del> |
| 6        | - 6      |          | 3/31/2012                    |                                                  | Mar 2012             | 4,460.00<br>23,571.70 |                                                  | 4,460.00<br>23,571.70 |              |
| 6        | 7        |          | 4/30/2012                    |                                                  | Apr 2012             | 5,260.00              | <del></del>                                      | 5,260.00              |              |
| 6        | 8        |          | 5/31/2012                    | 105235                                           | May 2012             | 720.00                |                                                  | 720.00                | -            |
| 6        | 9        |          | 6/30/2012                    |                                                  | Jun 2012             | 820.00                |                                                  | 820.00                |              |
| 6        | 10       |          | 7/31/2012                    |                                                  | Jul 2012             | 3,520.00              |                                                  | 3,520.00              |              |
| -        |          |          | Estimate Aug/Sep             | 2012 (Invoice                                    | to be provided)      | 4,000.00              |                                                  | 4,000.00              |              |
|          |          | Tot      | al Upton & Hatfie            | ld. LLP                                          |                      | 64,450.00             | -                                                | 64,450.00             |              |
|          |          |          |                              | ,                                                |                      | 04,430.00             |                                                  | 04,430.00             |              |
|          |          | Mis      | cellaneous                   |                                                  |                      |                       | 1                                                |                       |              |
|          |          |          |                              |                                                  |                      |                       |                                                  |                       |              |
| ļ_       |          |          | gle Mail Company             |                                                  |                      |                       |                                                  |                       |              |
| _7       | 1        |          | 7/13/2010                    |                                                  |                      | 841.66                | -                                                |                       | 841.66       |
| -7 -     | 2        | $\vdash$ | 9/16/2010                    | 13732                                            |                      | 941.56                | <u> </u>                                         | 941.56                | <u> </u>     |
| -        |          | Ste      | ven E Patnaude,              | CR                                               |                      |                       | <del>  </del>                                    |                       | <u> </u>     |
| 7        | 3        |          | 11/28/2010                   |                                                  |                      | 340.90                | -                                                | 340.90                | -            |
| 7        | 8        |          |                              | 2012-005P                                        |                      | 2,151.29              | -                                                | 2,151.29              |              |
| 7        | 9        |          |                              | 2012-006P                                        |                      | 1,495.30              |                                                  | 1,495,30              | -            |
|          |          | لــا     |                              |                                                  |                      |                       |                                                  |                       |              |
| -        |          | Sus      | san J Robidas, LO            |                                                  |                      |                       |                                                  | 1                     |              |
| 7        | ıU       | $\vdash$ | 4/12/2012                    | 1530                                             |                      | 2,491.50              |                                                  | 2,491.50              | •            |
| +        | -        |          |                              |                                                  |                      |                       | <u> </u>                                         |                       |              |
| -        |          | บร       | Postmaster                   |                                                  |                      |                       | 1                                                |                       | <u>:</u> -   |
| 7        | 4        | Ī        |                              | Express mail                                     |                      | 13.65                 | -                                                | -                     | 13.65        |
| 7        | 5        |          | 9/15/2010                    | Express mail                                     |                      | 18.30                 |                                                  | 18.30                 | -            |
| _        |          |          |                              |                                                  |                      |                       |                                                  |                       | <u>-</u>     |
| 7        | 6        | ומט      | on Leader Corpo<br>7/13/2010 | ration<br>482327                                 |                      | 368.90                |                                                  |                       | 368,90       |
| 7        | 7        | -+       | 9/17/2010                    | 496603                                           |                      | 1,321.20              | -                                                | 1,321.20              | 300,90       |
| +        |          | -        | 3,1,12010                    |                                                  |                      | 1,021,20              |                                                  | 1,021.20              | -            |
| 十        | 一        | Tot      | al Miscellaneous             |                                                  |                      | 9,984.26              |                                                  | 8,760.05              | 1,224.21     |
|          |          |          |                              |                                                  |                      |                       |                                                  |                       |              |
| I        |          | Tota     | aí                           |                                                  |                      | 424,241.27            | 7,927.97                                         | 243,844.49            | 172,468.81   |
|          |          |          |                              |                                                  |                      |                       |                                                  |                       |              |
| $\perp$  | [        |          | Transferred From             | 09-184 to 10-1                                   | 41                   |                       | (7,927.97)                                       | 7,927.97              | -            |
|          |          |          | and Total                    |                                                  |                      | 404.044.07            | <del>                                     </del> | 254 770 40            | H70 460 84   |
|          | }        | Oli      | and Total                    |                                                  | Ļ                    | 424,241.27            | 0.00                                             | 251,772.46            | 172,468.81   |
| +        | $\dashv$ |          | Number of Custo              | mers                                             |                      |                       |                                                  | 1,642                 |              |
|          |          |          |                              |                                                  |                      | <del></del>           | <del>                                     </del> | 1,071                 |              |
|          | I        | 1        |                              | 1                                                |                      |                       | 1 1                                              |                       |              |
| -        | Ⅎ        | _ :      | Surcharge per Cu             | stomer                                           |                      |                       |                                                  | 153.33                |              |