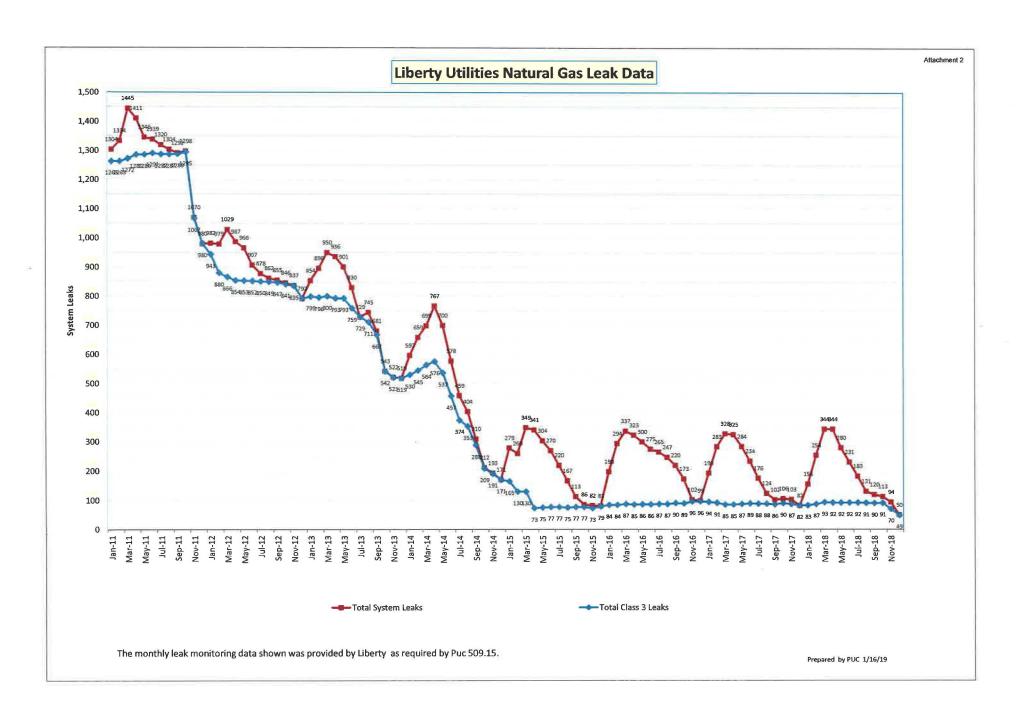

Liberty has seen a significant reduction in outstanding leaks. Since reporting 1,445 outstanding leaks in March 2011, Liberty has seen a steady decline in leaks and reported only 50 outstanding leaks in November 2018, 49 of which were classified as Class III (non-hazardous) leaks.<sup>5</sup> A summary of reported leaks is provided in ATTACHMENT 2.