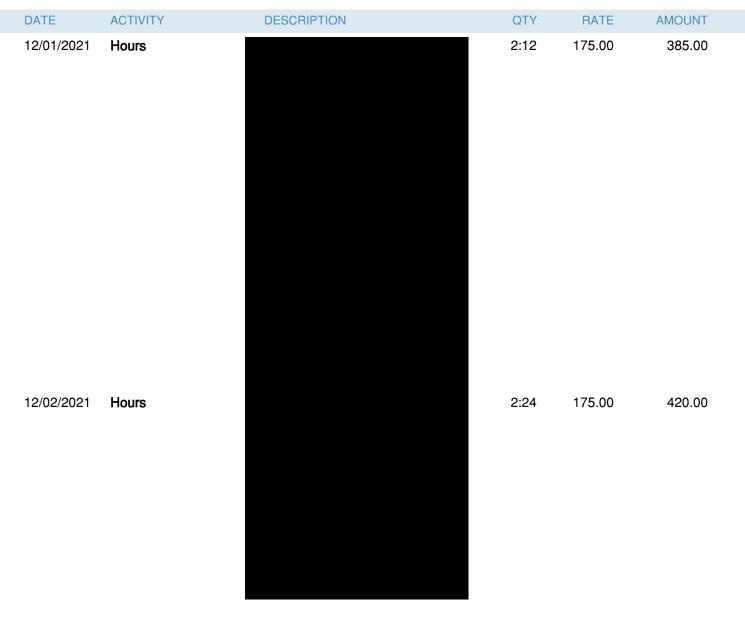

### **REQUEST:**

**Re:** NH Water Law Invoices # 1110 and # 1153: It does not appear that copies of NH Water Law Invoice # 1110 for rate case services of \$857.50 as of 06/17/2022 (See Bates 4) and Invoice # 1153 for rate case services of \$1,137.50 as of 12/31/2022 (See Bates 4) were provided by the Company. Please provide copies of these two missing invoices.

### **RESPONSE:**

See attached.

Please note that these invoices contain confidential information that is subject to the Company's pending Motion for Confidential Treatment. A redacted public copy is being sent to the service list and an un-redacted confidential copy to the Department's legal counsel per Rule Puc 203.08.