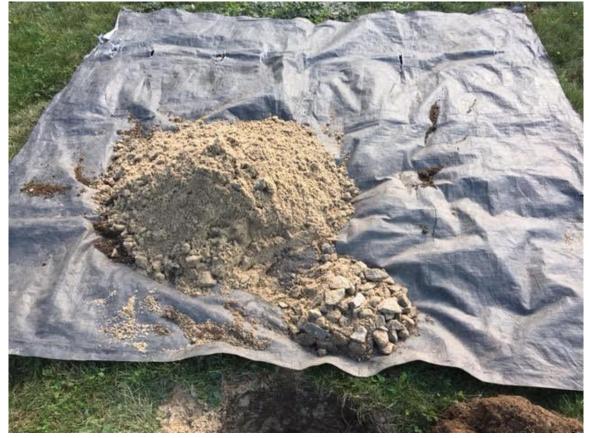

EDA below ground surface?           | 12 inches                              |
| Type of system?                                      | Stone & Pipe                           |
| Seepage visible on lawn?                             | No                                     |
| Ponding water?                                       | No                                     |
| RECOMMEND/FINDINGS:                                  |                                        |
|                                                      |                                        |
| **EDA – Effluent Disposal Area                       |                                        |
| GOOD □ FAIR √ POOR                                   | □ FAILING □ FAILED □                   |



FIELD A – Observation hole #1



FIELD A – Observation hole #1 sand and stone



FIELD A – Observation hole #2



FIELD A – Observation hole #2 sand and stone



FIELD A – Observation hole #3



FIELD A - Observation hole #3 sand and stone



FIELD A – Observation hole #4



FIELD A – Observation hole #4 sand and stone



FIELD A – Observation hole #5



FIELD A – Observation hole #5 sand and stone



FIELD A – Observation hole #6



FIELD A – Observation hole #6 sand and stone





FIELD A – Observation hole 7



FIELD A – Observation hole # 7 sand and stone



FIELD A – Observation hole #8



FIELD A – Observation hole #8 sand and stone



(603) 471-1415

| Inspection date: 10/26/21 Inspection time          | e:1:00PM                               |
|----------------------------------------------------|---------------