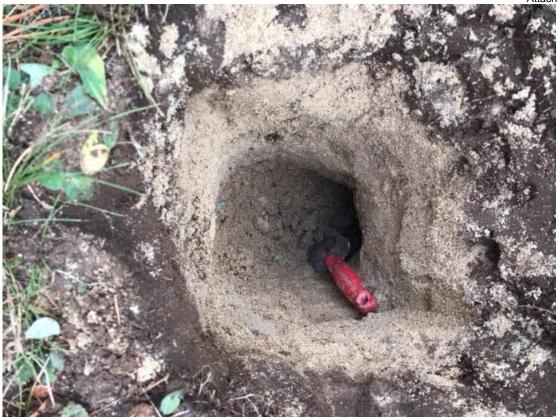

## Step 1 based on 2022 Pump Replacements - 7 Pumps

Schedule 1

| Utility | Plant |  |
|---------|-------|--|
|---------|-------|--|

| Other Flare |                     |           | Annual       | Accumulated  |
|-------------|---------------------|-----------|--------------|--------------|
| Pumps:      |                     | Costs     | Depreciation | Depreciation |
| 1/8/22      | 272 Pulpit Rd.      | \$ 635    | \$ 91        | \$ 45        |
| 1/13/22     | 272 Pulpit Rd.      | 3,353     | 479          | 239          |
| 1/24/22     | 223 Pulpit Rd.      | 450       | 64           | 32           |
| 1/26/22     | 223 Pulpit Rd.      | 290       | 41           | 21           |
| 1/26/22     | 223 Pulpit Rd.      | 3,477     | 497          | 248          |
| 4/27/22     | 260 Pulpit Rd       | 510       | 73           | 36           |
| 4/27/22     | 260 Pulpit Rd       | 3,943     | 563          | 282          |
| 8/14/22     | 3 Pond Point Dr     | 585       | 84           | 42           |
| 8/16/22     | 3 Pond Point Dr     | 3,933     | 562          | 281          |
| 9/20/22     | 9 Rockbound Rd.     | 635       | 91           | 45           |
| 9/21/22     | 9 Rockbound Rd.     | 3,696     | 528          | 264          |
| 10/28/22    | 254 Pulpit Rd.      | 760       | 109          | 54           |
| 10/31/22    | 254 Pulpit Rd.      | 460       | 66           | 33           |
| 10/31/22    | 254 Pulpit Rd.      | 4,631     | 662          | 331          |
| 12/9/22     | 4 Three Corners Rd. | 375       | 54           | 27           |
| 12/9/22     | 4 Three Corners Rd. | 3,774     | 539          | 270          |
| Total       |                     | \$ 31,506 | \$ 4,501     | \$ 2,250     |