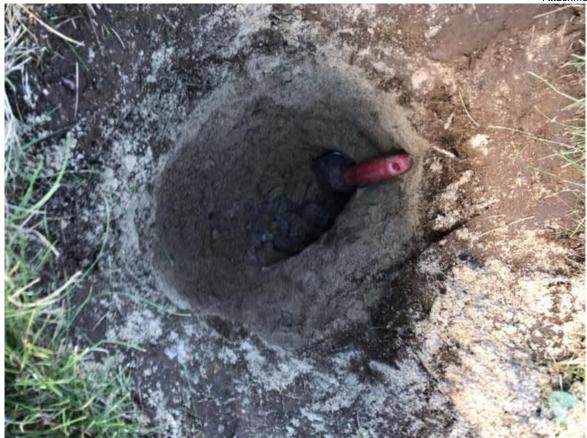

|
| What is depth of EDA below ground surface?           | 12 inches                              |
| Type of system?                                      | Stone & Pipe                           |
| Seepage visible on lawn?                             | No                                     |
| Ponding water?                                       | No                                     |
| RECOMMEND/FINDINGS:                                  |                                        |
|                                                      |                                        |
| **EDA – Effluent Disposal Area                       |                                        |
| GOOD □ FAIR √ POOR                                   | □ FAILING □ FAILED □                   |



FIELD A – Observation hole #1



FIELD A – Observation hole #1 sand and stone



FIELD A – Observation hole #2



FIELD A – Observation hole #2 sand and stone



FIELD A – Observation hole #3



FIELD A - Observation hole #3 sand and stone



FIELD A – Observation hole #4



FIELD A – Observation hole #4 sand and stone



FIELD A – Observation hole #5



FIELD A – Observation hole #5 sand and stone



FIELD A – Observation hole #6



FIELD A – Observation hole #6 sand and stone





FIELD A – Observation hole 7



FIELD A – Observation hole # 7 sand and stone



FIELD A – Observation hole #8



FIELD A – Observation hole #8 sand and stone



(603) 471-1415

| Inspection date: 10/26/21 Inspection time          | e:1:00PM                               |
|-----------------------------------