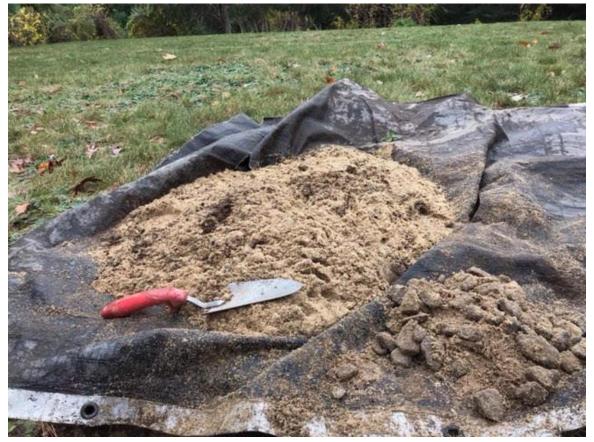

## Step 1 based on 2022 Pump Replacements - 7 Pumps

Schedule 1

| Utility | Plant |  |
|---------|-------|--|
|---------|-------|--|

| Other Flare |                     |           | Annual       | Accumulated  |
|-------------|---------------------|-----------|--------------|--------------|
| Pumps:      |                     | Costs     | Depreciation | Depreciation |
| 1/8/22      | 272 Pulpit Rd.      | \$ 635    | \$ 91        | \$ 45        |
| 1/13/22     | 272 Pulpit Rd.      | 3,353     | 479          | 239          |
| 1/24/22     | 223 Pulpit Rd.      | 450       | 64           | 32           |
| 1/26/22     | 223 Pulpit Rd.      | 290       | 41           | 21           |
| 1/26/22     | 223 Pulpit Rd.      | 3,477     | 497          | 248          |
| 4/27/22     | 260 Pulpit Rd       | 510       | 73           | 36           |
| 4/27/22     | 260 Pulpit Rd       | 3,943     | 563          | 282          |
| 8/14/22     | 3 Pond Point Dr     | 585       | 84           | 42           |
| 8/16/22     | 3 Pond Point Dr     | 3,933     | 562          | 281          |
| 9/20/22     | 9 Rockbound Rd.     | 635       | 91           | 45           |
| 9/21/22     | 9 Rockbound Rd.     | 3,696     | 528          | 264          |
| 10/28/22    | 254 Pulpit Rd.      | 760       | 109          | 54           |
| 10/31/22    | 254 Pulpit Rd.      | 460       | 66           | 33           |
| 10/31/22    | 254 Pulpit Rd.      | 4,631     | 662          | 331          |
| 12/9/22     | 4 Three Corners Rd. | 375       | 54           | 27           |
| 12/9/22     | 4 Three Corners Rd. | 3,774     | 539          | 270          |
| Total       |                     | \$ 31,506 | \$ 4,501     | \$ 2,250     |