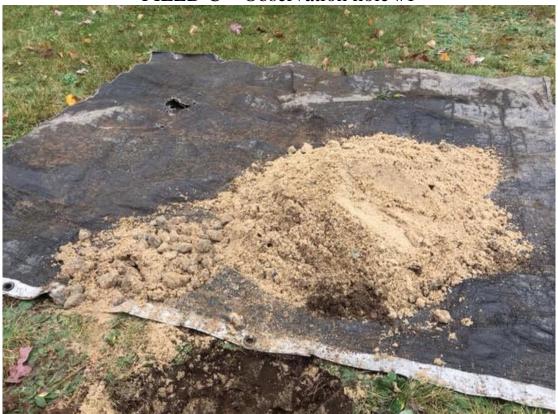

## Step 1 based on 2022 Pump Replacements - 7 Pumps

Schedule 1

| Utility | Plant |  |
|---------|-------|--|
|---------|-------|--|

| Other Flare |                     |           | Annual       | Accumulated  |
|-------------|---------------------|-----------|--------------|--------------|
| Pumps:      |                     | Costs     | Depreciation | Depreciation |
| 1/8/22      | 272 Pulpit Rd.      | \$ 635    | \$ 91        | \$ 45        |
| 1/13/22     | 272 Pulpit Rd.      | 3,353     | 479          | 239          |
| 1/24/22     | 223 Pulpit Rd.      | 450       | 64           | 32           |
| 1/26/22     | 223 Pulpit Rd.      | 290       | 41           | 21           |
| 1/26/22     | 223 Pulpit Rd.      | 3,477     | 497          | 248          |
| 4/27/22     | 260 Pulpit Rd       | 510       | 73           | 36           |
| 4/27/22     | 260 Pulpit Rd       | 3,943     | 563          | 282          |
| 8/14/22     | 3 Pond Point Dr     | 585       | 84           | 42           |
| 8/16/22     | 3 Pond Point Dr     | 3,933     | 562          | 281          |
| 9/20/22     | 9 Rockbound Rd.     | 635       | 91           | 45           |
| 9/21/22     | 9 Rockbound Rd.     | 3,696     | 528          | 264          |
| 10/28/22    | 254 Pulpit Rd.      | 760       | 109          | 54           |
| 10/31/22    | 254 Pulpit Rd.      | 460       | 66           | 33           |
| 10/31/22    | 254 Pulpit Rd.      | 4,631     | 662          | 331          |
| 12/9/22     | 4 Three Corners Rd. | 375       | 54           | 27           |
| 12/9/22     | 4 Three Corners Rd. | 3,774     | 539          | 270          |
| Total       |                     | \$ 31,506 | \$ 4,501     | \$ 2,250     |