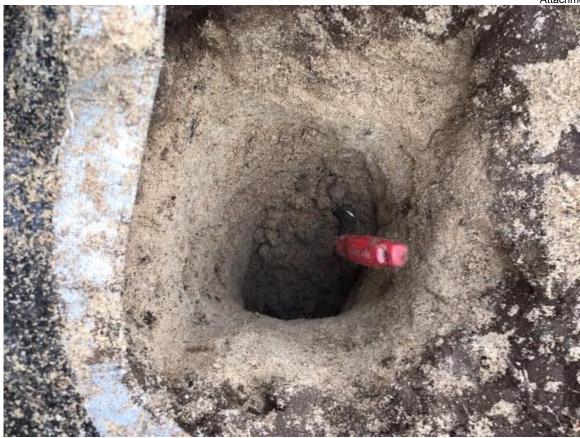

## Step 1 based on 2022 Pump Replacements - 7 Pumps

Schedule 1

| Utility | Plant |  |
|---------|-------|--|
|---------|-------|--|

| Other Flare |                     |           | Annual       | Accumulated  |
|-------------|---------------------|-----------|--------------|--------------|
| Pumps:      |                     | Costs     | Depreciation | Depreciation |
| 1/8/22      | 272 Pulpit Rd.      | \$ 635    | \$ 91        | \$ 45        |
| 1/13/22     | 272 Pulpit Rd.      | 3,353     | 479          | 239          |
| 1/24/22     | 223 Pulpit Rd.      | 450       | 64           | 32           |
| 1/26/22     | 223 Pulpit Rd.      | 290       | 41           | 21           |
| 1/26/22     | 223 Pulpit Rd.      | 3,477     | 497          | 248          |
| 4/27/22     | 260 Pulpit Rd       | 510       | 73           | 36           |
| 4/27/22     | 260 Pulpit Rd       | 3,943     | 563          | 282          |
| 8/14/22     | 3 Pond Point Dr     | 585       | 84           | 42           |
| 8/16/22     | 3 Pond Point Dr     | 3,933     | 562          | 281          |
| 9/20/22     | 9 Rockbound Rd.     | 635       | 91           | 45           |
| 9/21/22     | 9 Rockbound Rd.     | 3,696     | 528          | 264          |
| 10/28/22    | 254 Pulpit Rd.      | 760       | 109          | 54           |
| 10/31/22    | 254 Pulpit Rd.      | 460       | 66           | 33           |
| 10/31/22    | 254 Pulpit Rd.      | 4,631     | 662          | 331          |
| 12/9/22     | 4 Three Corners Rd. | 375       | 54           | 27           |
| 12/9/22     | 4 Three Corners Rd. | 3,774     | 539          | 270          |
| Total       |                     | \$ 31,506 | \$ 4,501     | \$ 2,250     |