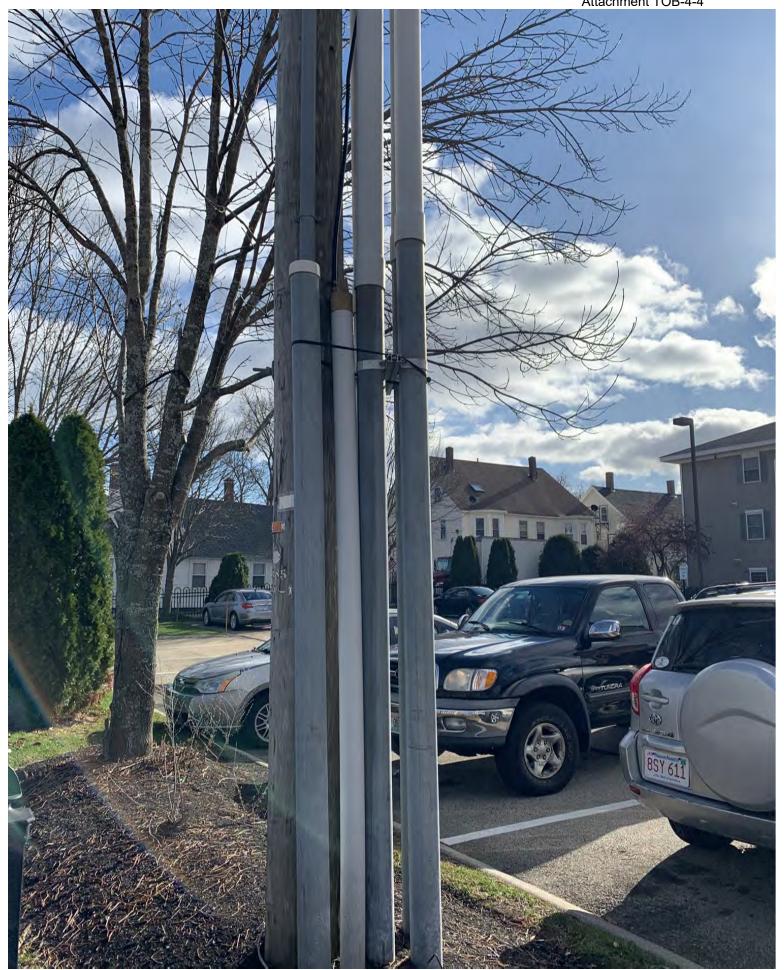

# DT 20-111 Comcast of Maine/New Hampshire, Inc. Comcast's Responses to Consolidated's Data Requests

Date of Response: August 28, 2020

Individual available for cross-examination: Terrence O'Brien

2. If the answer to 1 above is yes, please provide all pole attachment applications where Comcast has sought riser access to two Consolidated poles for Comcast solely owned conduit.

Without waiving this objection, as examples, please refer to Attachment 8 of Comcast's Petition in DT 20-111 and the documents submitted herewith labeled Response to Consolidated Data Request #2.

DT 20-111 Prefiled Rebuttal Testimony of Terrence O'Brien Attachment TOB-5-6