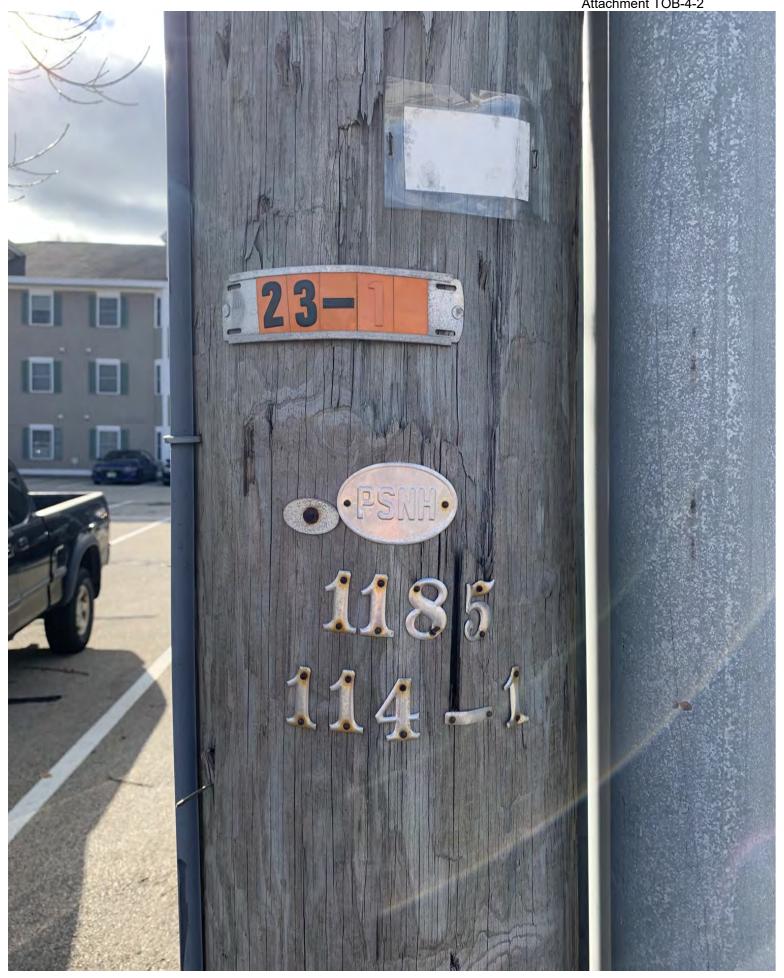

# DT 20-111 Comcast of Maine/New Hampshire, Inc. Comcast's Responses to Consolidated's Data Requests

Date of Response: August 28, 2020

Individual available for cross-examination: Terrence O'Brien

2. If the answer to 1 above is yes, please provide all pole attachment applications where Comcast has sought riser access to two Consolidated poles for Comcast solely owned conduit.

Without waiving this objection, as examples, please refer to Attachment 8 of Comcast's Petition in DT 20-111 and the documents submitted herewith labeled Response to Consolidated Data Request #2.

DT 20-111 Prefiled Rebuttal Testimony of Terrence O'Brien Attachment TOB-5-6