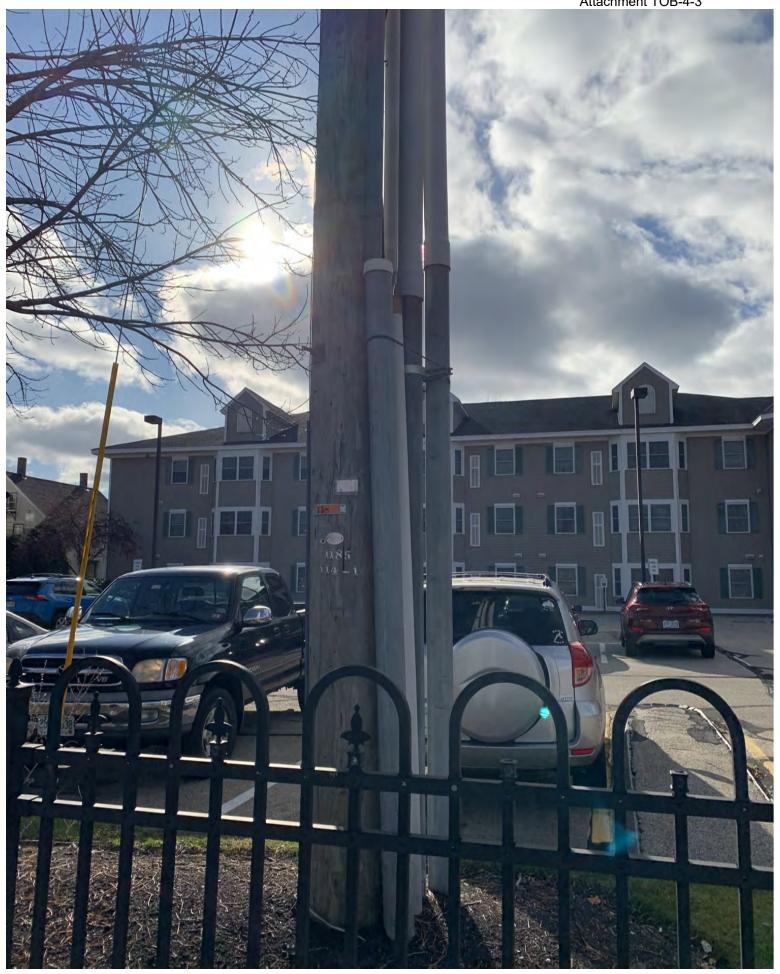

# DT 20-111 Comcast of Maine/New Hampshire, Inc. Comcast's Responses to Consolidated's Data Requests

Date of Response: August 28, 2020

Individual available for cross-examination: Terrence O'Brien

2. If the answer to 1 above is yes, please provide all pole attachment applications where Comcast has sought riser access to two Consolidated poles for Comcast solely owned conduit.

Without waiving this objection, as examples, please refer to Attachment 8 of Comcast's Petition in DT 20-111 and the documents submitted herewith labeled Response to Consolidated Data Request #2.

DT 20-111 Prefiled Rebuttal Testimony of Terrence O'Brien Attachment TOB-5-6