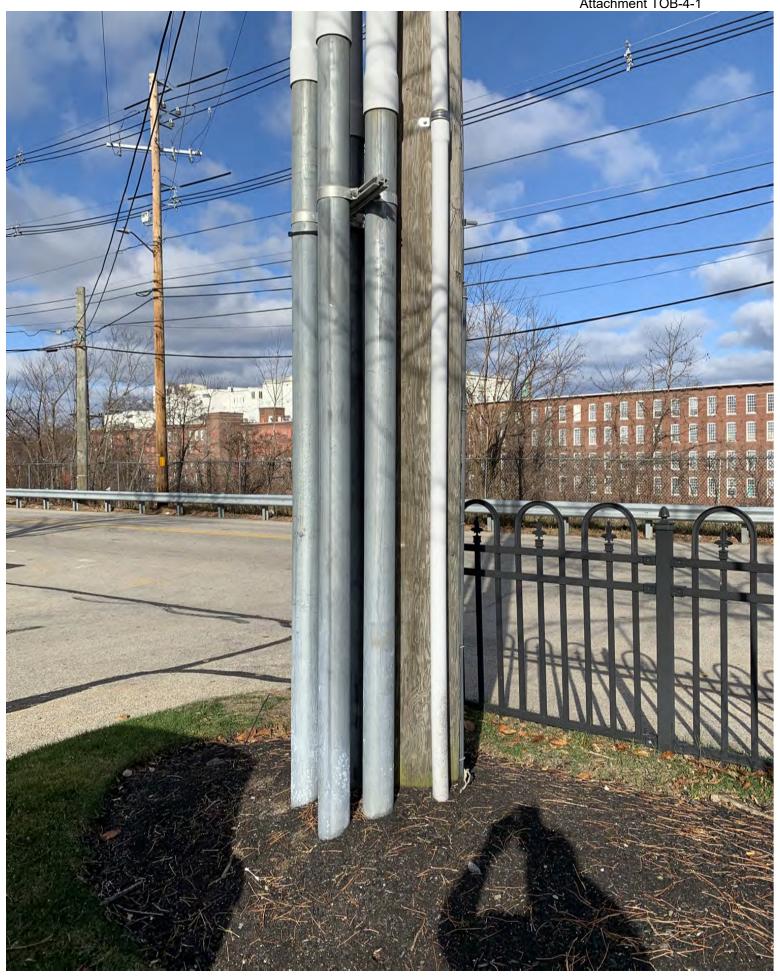

# DT 20-111 Comcast of Maine/New Hampshire, Inc. Comcast's Responses to Consolidated's Data Requests

Date of Response: August 28, 2020

Individual available for cross-examination: Terrence O'Brien

2. If the answer to 1 above is yes, please provide all pole attachment applications where Comcast has sought riser access to two Consolidated poles for Comcast solely owned conduit.

Without waiving this objection, as examples, please refer to Attachment 8 of Comcast's Petition in DT 20-111 and the documents submitted herewith labeled Response to Consolidated Data Request #2.

DT 20-111 Prefiled Rebuttal Testimony of Terrence O'Brien Attachment TOB-5-6