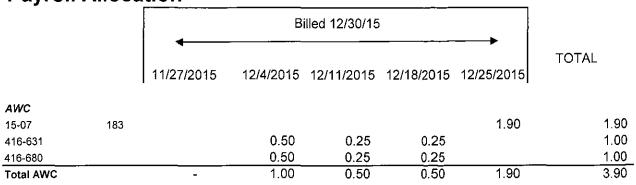

Subtotal \$101.75

Balance Due \$0.00

Donald Vaughan Payroll Allocation

| AWC       |     |   |      |   |   |   |      |
|-----------|-----|---|------|---|---|---|------|
| 14-13     | 183 |   | 0.86 |   |   |   | 0.86 |
| Total AWC |     | - | 0.86 | _ | - | - | 0.86 |