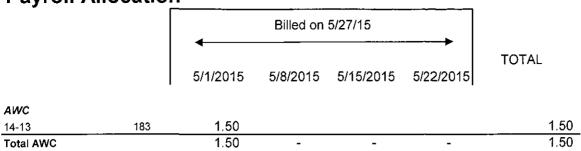

Subtotal \$101.75

Balance Due \$0.00

Donald Vaughan Payroll Allocation

| AWC       |     |   |      |   |   |   |      |
|-----------|-----|---|------|---|---|---|------|
| 14-13     | 183 |   | 0.86 |   |   |   | 0.86 |
| Total AWC |     | - | 0.86 | _ | - | - | 0.86 |