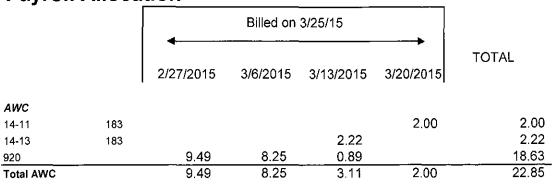

Balance Due \$0.00

\$39.49

Subtotal

Debbie Carson
Payroll Allocation

| Terms  | Date      | Invoice # |
|--------|-----------|-----------|
| Net 30 | 3/25/2015 | Mar. 2015 |