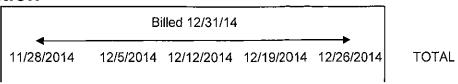

Subtotal \$156.17

Balance Due \$0.00

Donald Vaughan Payroll Allocation

|           |     | Billed 1/28/2015      |          |           |           |       |
|-----------|-----|-----------------------|----------|-----------|-----------|-------|
|           |     | 1/1/2015-<br>1/2/2015 | 1/9/2015 | 1/16/2015 | 1/23/2015 | TOTAL |
| AWC       |     |                       |          |           |           |       |
| 14-11     | 183 |                       |          | 0.45      |           | 0.45  |
| 14-13     | 183 |                       | 0.87     |           |           | 0.87  |
| 920       |     |                       | 0.43     | 0.45      | 3.72      | 4.60  |
| Total AWC |     | -                     | 1.30     | 0.90      | 3.72      | 5.92  |