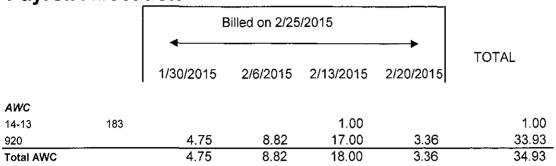

Subtotal \$156.17

Balance Due \$0.00

Donald Vaughan Payroll Allocation

|           |     | Billed 1/28/2015      |          |           |           |       |
|-----------|-----|-----------------------|----------|-----------|-----------|-------|
|           |     | 1/1/2015-<br>1/2/2015 | 1/9/2015 | 1/16/2015 | 1/23/2015 | TOTAL |
| AWC       |     |                       |          |           |           |       |
| 14-11     | 183 |                       |          | 0.45      |           | 0.45  |
| 14-13     | 183 |                       | 0.87     |           |           | 0.87  |
| 920       |     |                       | 0.43     | 0.45      | 3.72      | 4.60  |
| Total AWC |     | -                     | 1.30     | 0.90      | 3.72      | 5.92  |