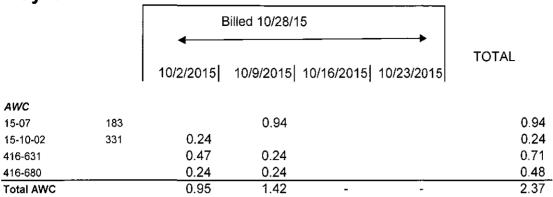

Subtotal \$156.17

Balance Due \$0.00

Donald Vaughan Payroll Allocation

|           |     | Billed 1/28/2015      |          |           |           |       |
|-----------|-----|-----------------------|----------|-----------|-----------|-------|
|           |     | 1/1/2015-<br>1/2/2015 | 1/9/2015 | 1/16/2015 | 1/23/2015 | TOTAL |
| AWC       |     |                       |          |           |           |       |
| 14-11     | 183 |                       |          | 0.45      |           | 0.45  |
| 14-13     | 183 |                       | 0.87     |           |           | 0.87  |
| 920       |     |                       | 0.43     | 0.45      | 3.72      | 4.60  |
| Total AWC |     | -                     | 1.30     | 0.90      | 3.72      | 5.92  |