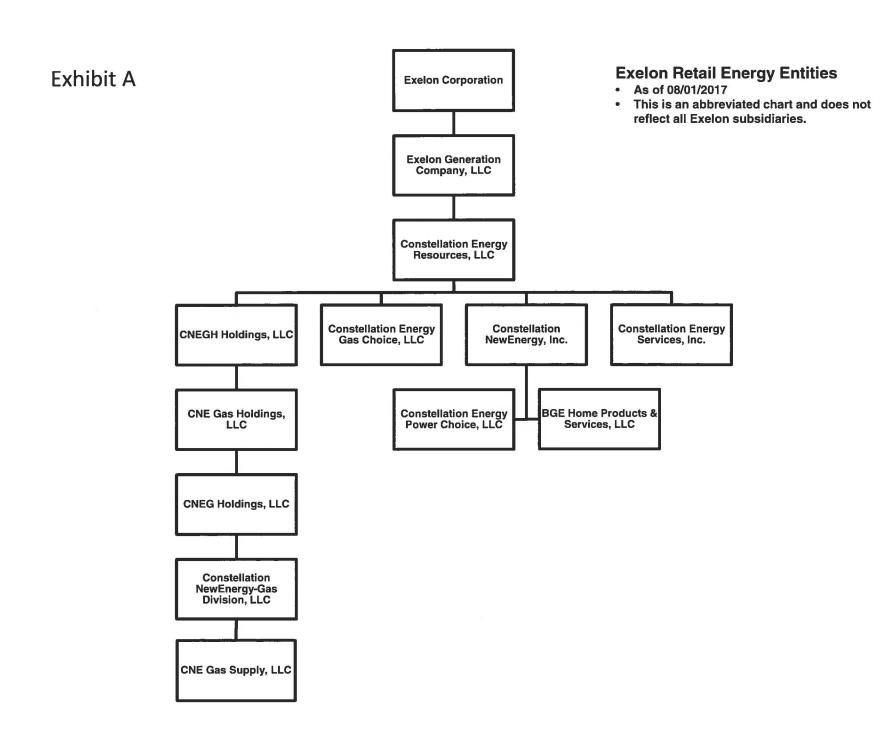

The merger will not affect CES' current customer contracts, rates or services as CNE will continue to abide by the terms and conditions of customers' existing retail contracts.

Attached as Exhibit A is a chart showing the ownership and corporate organizational structure of Exelon's retail energy entities before the merger. Attached as Exhibit B is a chart showing the ownership and corporate organizational structure of Exelon's retail energy entities after the September 1, 2017 merger. Attached as Exhibit C is the Wisconsin Secretary of State confirmation of CES' merger into CNE.