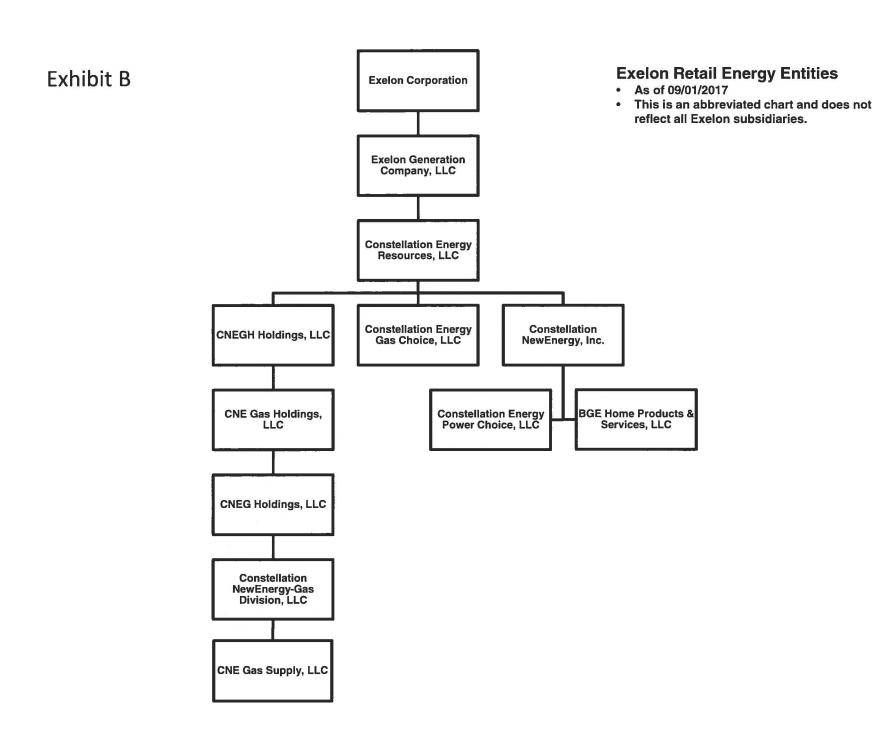

The merger will not affect CES' current customer contracts, rates or services as CNE will continue to abide by the terms and conditions of customers' existing retail contracts.

Attached as Exhibit A is a chart showing the ownership and corporate organizational structure of Exelon's retail energy entities before the merger. Attached as Exhibit B is a chart showing the ownership and corporate organizational structure of Exelon's retail energy entities after the September 1, 2017 merger. Attached as Exhibit C is the Wisconsin Secretary of State confirmation of CES' merger into CNE.