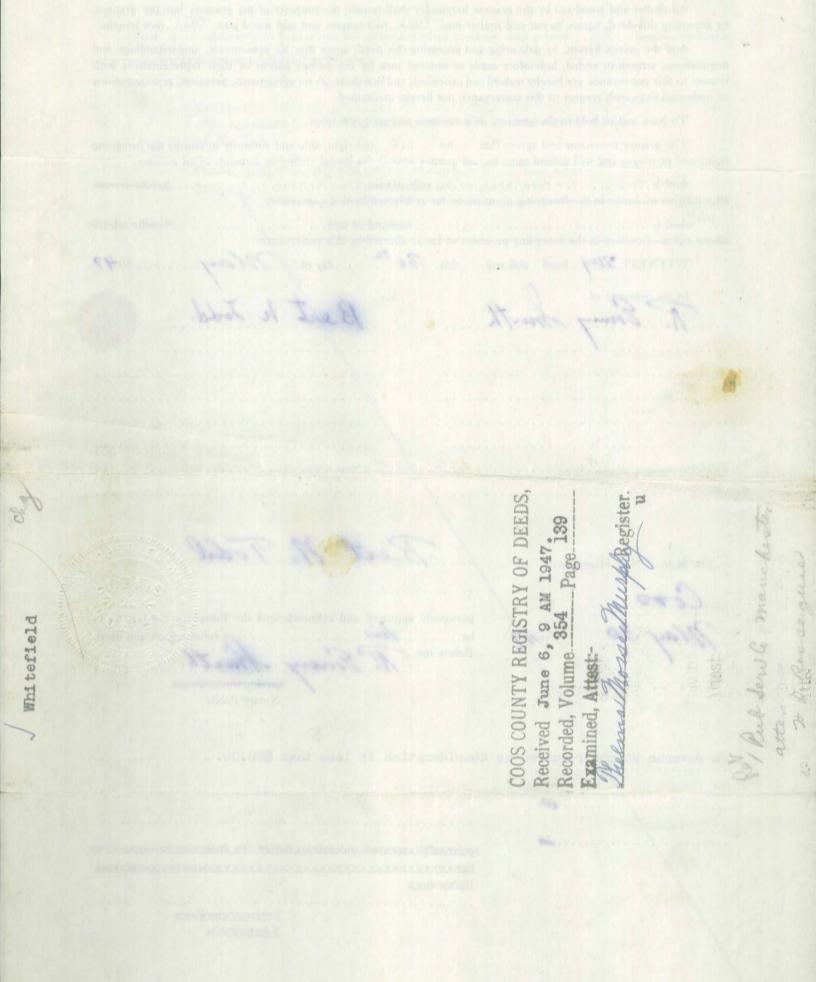

| That Bert N. Todd - Single                                                                                                                      |
|-------------------------------------------------------------------------------------------------------------------------------------------------|
| of Whitefield County of Coos                                                                                                                    |
| in the State of New Hampshire                                                                                                                   |
| over and across a strip of land27 feet in width being a part of the lands owned by the grantor in the town of,bounded and described as follows: |

Commencing at the northerly corner of Public Service Company of N. H. Substation Lot on the highway leading from Whitefield to Lancaster; thence, northerly on said highway eight rods to a bound; thence, on a line parallel to line of Public Service Co. of N. H. ten rods to a bound; thence, southerly on a line parallel with said highway eight rods to line of said Public Service Co. of N. H.; thence, on line of Public Service Co. of N. H. ten rods easterly to place of beginning.

Being a part of the same premises described in deed of .... Fugene W. Todd, etal..... to...Bert N. Todd .....dated .....April 8, 1946 ......and recorded in the.....County Registry of Deeds, Book....349..... Page . . . . 326 . . . . . Said..... foot strip of land across the above described premises shall extend....27. feet on each side of a center line bounded and described as follows: Northerly of and parallel to southerly property line of said premises, and adjoining land of Public Service Co. There shall be no poles or structures on the above described strip, or no wires across said strip.

| or understandings with respect to this convey  | vance not herein mentioned.                                                                                                       |
|------------------------------------------------|-----------------------------------------------------------------------------------------------------------------------------------|
| To have and to hold to the grantee,            | its successors and assigns forever.                                                                                               |
|                                                | he ha s full right, title and authority to convey the foregoing said grantee against the lawful claims or demands of all persons. |
|                                                | , wife of said                                                                                                                    |
| all my rights of ourtesy in the foregoing prer | , husband of saidhereby release nises so far as affected by this conveyance.                                                      |
| WITNESS                                        | this3.6                                                                                                                           |
| In the presence of                             |                                                                                                                                   |
|                                                |                                                                                                                                   |
|                                                |                                                                                                                                   |
|                                                |                                                                                                                                   |
|                                                |                                                                                                                                   |
|                                                |                                                                                                                                   |
|                                                |                                                                                                                                   |
|                                                |                                                                                                                                   |
| The State of New Hampshire                     | Bert M. Todd                                                                                                                      |
| Co ss.                                         |                                                                                                                                   |
|                                                | personally appeared and acknowledged the foregoing instrument to                                                                  |
| May 30 1947                                    | Before me voluntary act and deed.                                                                                                 |
| 10000000000000000000000000000000000000         | Before me. A. Zarry Amith  Justice of the Peace                                                                                   |
|                                                | Notary Public                                                                                                                     |
| No revenue stamps required as                  | consideration is less than \$50.00                                                                                                |
|                                                |                                                                                                                                   |
| 44                                             |                                                                                                                                   |
|                                                | speasonally suppeareds and solonowledgestable of successing singularity and                                                       |
|                                                | Betweensx                                                                                                                         |
|                                                | Juniocofitho-Bease<br>Manny-Rublic                                                                                                |