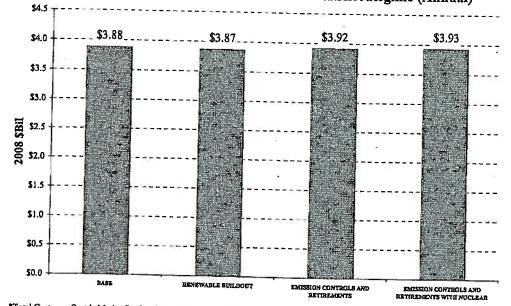

Going-Forward Resource Cost (Annual)

\*Total Resource Cost includes capital carrying cost on new unplanned generation, fixed Q&M, variable O&M, fuel cost, allowance cost, RPS cost, energy import and export cost, net capacity import cost, and DSM program costs. Note that DSM costs for energy efficiency programs are capitalized over 10 years here; this treatment differs from that in the Customer Cost graphics, where energy efficiency program costs are expensed in the year incurred.

Figure B.1 above shows the total going-forward resource cost for both Connecticut and the entire ISO-NE footprint. The ISO-level resource cost was not used as an evaluation metric in the Plan and was developed to further assess the ISO-wide impact of the assumptions and architecture of these additional cases.



### Figure B.2: Connecticut Total Customer Cost in Market Regime (Annual)

\*Total Customer Cost in Market Regime includes load at LMP, capacity, FTRs, adjustment for losses, spin, uplifi, fast-start, DSM program costs (expensed, not capitalized), RPS, and a 15% premium on the energy and generation components to reflect quantity risk, market price risk, and credit risk faced by wholesale suppliers of standard offer service.



\*Total Customer Cost in Cost of Service Regime includes capital carrying cost on now unplanned generation, fixed O&M, variable O&M, fuel cost, allowance cost, RPS cost, CI energy import and export cost, net CT capacity import cost, and DSM program costs (expensed, not capitalized).





In Figure B.4, the capital cost of new transmission for imported wind ("Tx") a