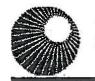

### Wet Scrubber Facts

- Wet Scrubber technology is commercially available with a proven track record for reducing sulfur dioxide (SO2) emissions
- Hot gases from the Merrimack Station boiler will travel through the Precipitator into the Wet Scrubber Unit
- Crushed limestone and water are milled to create a 'slurry' that absorbs SO2 & Mercury (Hg) within the Wet Scrubber unit reducing emissions going to the stack
- Wet Scrubber technology removes over 90 percent of the SO<sub>2</sub> and over 80 percent of the Hg

#### How does a wet-scrubber system work?

A wet scrubber system utilizes crushed limestone and water to create a "slurry" which interacts with and absorbs sulfur dioxide and mercury within the flue gas system, prior to the emission stage.

### How do you know a wet-scrubber system will work at Merrimack Station?

Wet scrubber technology has been utilized for years as a primary method to reduce the emission of sulfur dioxide (SO2) emissions. In addition, the technology has more recently proven to successfully reduce mercury (Hg) emissions. The history of this technology indicates that it will successfully reduce sulfur and mercury emissions at Merrimack Station?