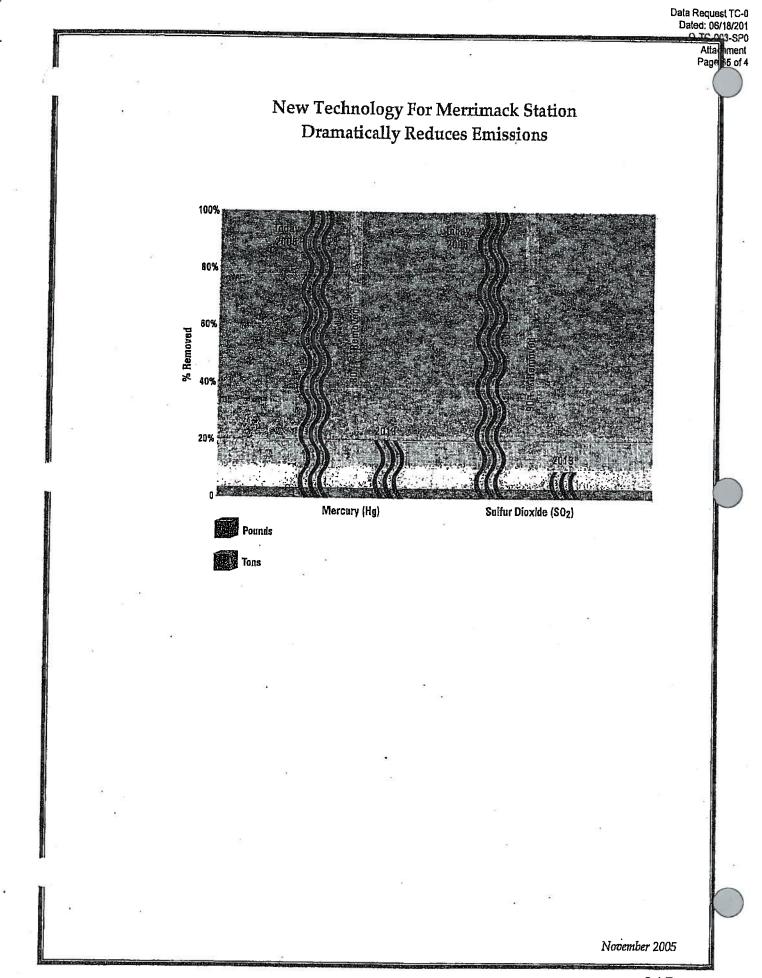

#### **PSNH Mercury Control Initiatives**

- Mercury-in-coal analyses (1999, 2002-2003)
- Mercury stack testing at Merrimack and Schiller Stations (2003)
- Technical and economic feasibility study at Merrimack Station (2004)
- Additional Mercury stack testing at Merrimack Station (2004)
- Carbon injection pilot project at Merrimack Station (Summer 2005)
- Application submitted for US Department of Energy Project (Fall 2005)
- Proposed for legislation, 'Wet Scrubber' technology that will reduce Sulfur Dioxide (SO<sub>2</sub>) emissions by more than 90 percent and Mercury (Hg) emissions by more than 80 percent (Fall 2005)

### Wet Scrubber Facts

- Wet Scrubber technology is commercially available with a proven track record for reducing sulfur dioxide (SO2) emissions
- Hot gases from the Merrimack Station boiler will travel through the Precipitator into the Wet Scrubber Unit
- Crushed limestone and water are milled to create a 'slurry' that absorbs SO2 & Mercury (Hg) within the Wet Scrubber unit reducing emissions going to the stack
- Wet Scrubber technology removes over 90 percent of the SO<sub>2</sub> and over 80 percent of the Hg