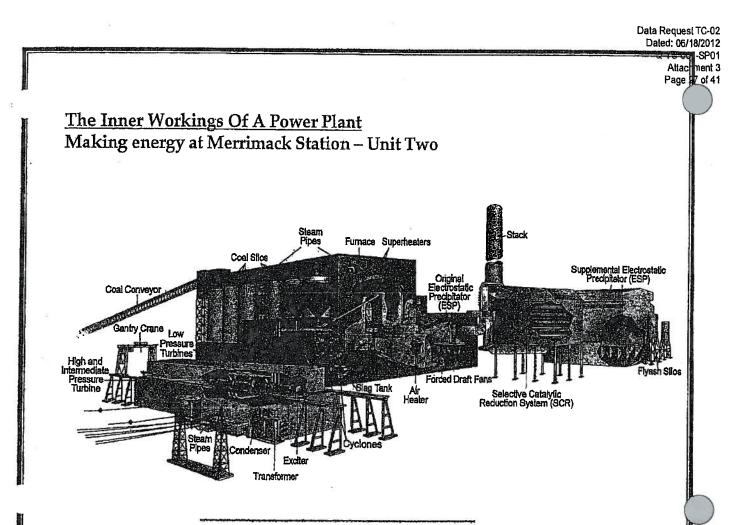

#### Merrimack Station Bow, New Hampshire

PSNH's Merrimack Station is an important base load plant, operating 24/7 to meet customers' electrical demand in New Hampshire.

Creative environmental initiatives at Merrimack Station have earned the company numerous awards-including the Governor's Award for Pollution Prevention in 1996, and the U.S. environmental Protection Agency's Environmental Merit Award in 1996 and again in 1999.

#### Facts at a Glance:

- Electric Output: 478 Megawatts of power
- Supplies power to about 190,000 residential, commercial and industrial customers
- Began commercial operation in 1968
- Operates on two primary coal-fired steam turbines(Unit One 113 MW; Unit Two 320 MW); also home to two combustion turbines, utilized only during periods of great power demand
- Environmental improvement initiatives Investment of almost \$50 million since 1989

#### **Environmental Initiatives and Improvements:**

Although they also have significant operating costs, these improvements have enabled the station to significantly lower its emission of certain pollutants. For example, Merrimack Station now has the lowest NOx (nitrogen oxide) emission rate of any utility coal-fired power plant in all of New England.