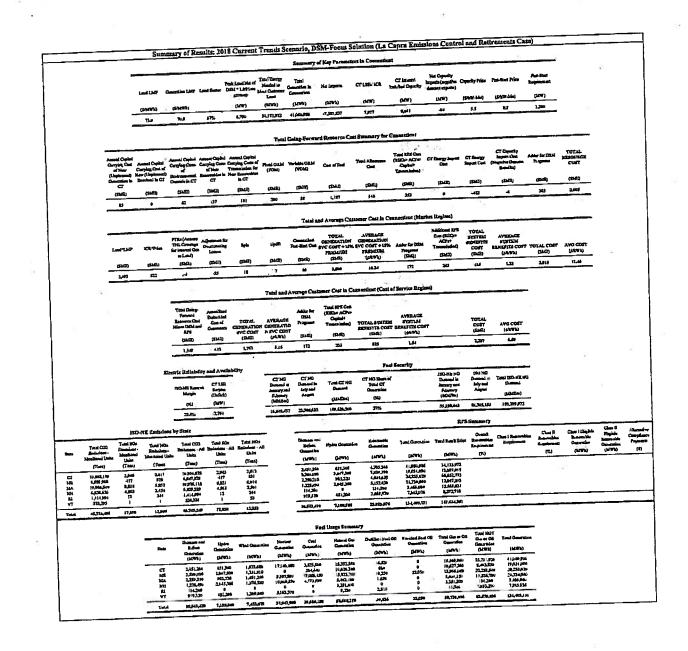

| 100 0<br>130 U<br>120 D<br>340 0<br>6                                       | 1,197.1                                     | ۵۵۲٫۵۵۵<br>۵۹٫۲۲۲٫۴۱ ۵۵<br>۱۹٫۱۸۵۴٫۴ ۵۵٫    | 11,537,47                                                         | 1,354                                                                                                            |                                                          | 22,574,4                                                | 00 303205<br>00 16,010,7<br>00 90,230<br>0,021,0<br>0,021,0 | 10 43,591,20<br>31,103,20<br>4,222,570<br>76 4,128,432 |                                   |                                 |                                 |

-

1

Techr-t--1 Session TS-01 ≥d: 09/21/2012 Q-TECH-008 Page 35 of 37

¢





 $\bigcirc \frown$ 

()

Techruni Session TS-01 2d: 09/21/2012 Q-TECH-008 Page 37 of 37

| ] |