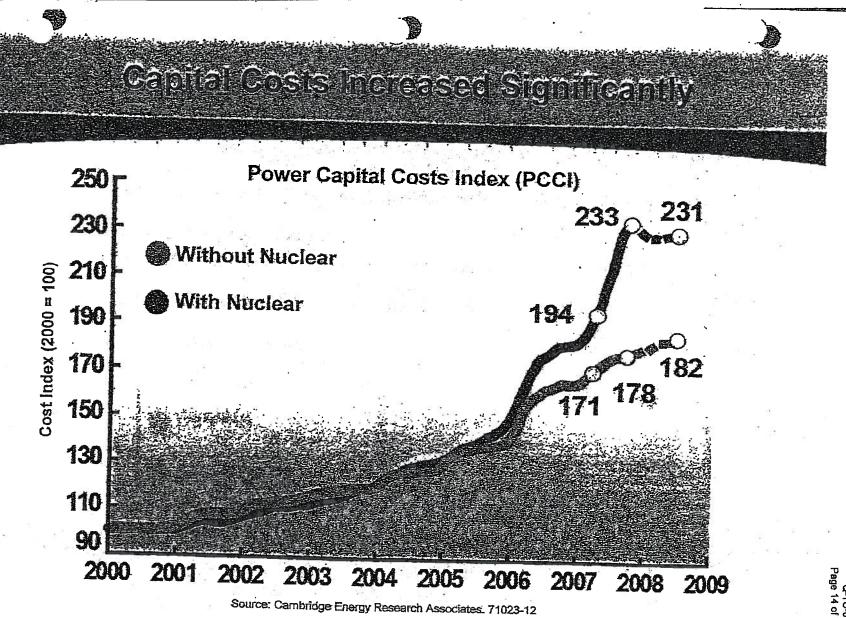

It should surprise no one that the costs of this project have increased significantly over the original preliminary estimates made in late 2004-2005. On May 15, 2008, the *Wall Street Journal* reported on the escalation in prices of commodities due to unrelenting global demand-steel prices, just five months into the new year, were already up 40-50% for the year; coking coal and scrap steel, key ingredients in steelmaking, had soared 100%; along with a 71% increase in iron ore prices-all of which are "part of a broader surge in raw-materials prices amid tight supplies and soaring global demand, fueled in part by the rapid industrialization of India, China and other developing nations." However, the cost increases involved in a plant modification are

dwarfed by the costs of constructing a new plant which have more than doubled in recent years. According to the Cambridge Energy Research Associates, "the construction of new generating capacity that would have cost \$1 billion in 2000 would cost \$2.31 billion if construction began today" with most of that increase occurring since 2005. (*Wall Street Journal*, May 27, 2008.) PSNH would like to emphasize: time is money in this market.