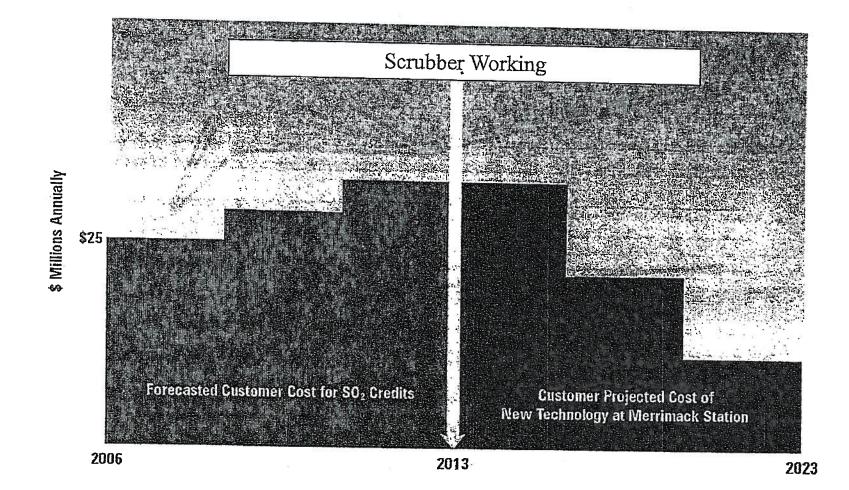

## The Costs Of The Scrubber Technology Would Be Largely Offset By Reduced Purchase of SO<sub>2</sub> Credits

Data Request TC-0 Dated: 06/18/20 Q-TC-003-SP0, Attachment 2 Page 19 of 41

# Credit for SO<sub>2</sub> Reductions Will Significantly Reduce Customer Cost

Data Request TC-0 Dated: 06/18/20 Q-TC-003-SP0, Attachment 2 Page 20 of 41

#### How will the project costs be paid?

If the New Hampshire Public Utilities Commission (NHPUC) approves the project, the costs will be recovered from customers through PSNH rates. Importantly, many of these costs will be offset by a reduction in the number of related emission reduction credits which must now be purchased by PSNH. Currently, PSNH spends about \$20 million per year on sulfur dioxide credits, and the price of those credits is expected to increase. The proposal anticipates a significant reduction in the required purchase of SO2 credits, thereby offsetting project costs.