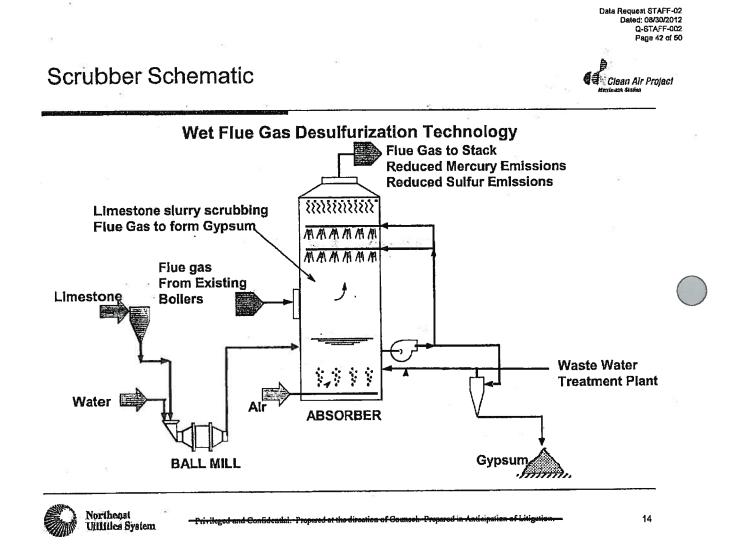

### Wet Scrubber Facts

- Wet Scrubber technology is commercially available with a proven track record for reducing sulfur dioxide (SO2) emissions
- Hot gases from the Merrimack Station boiler will travel through the Precipitator into the Wet Scrubber Unit
- Crushed limestone and water are milled to create a 'slurry' that absorbs SO2 & Mercury (Hg) within the Wet Scrubber unit reducing emissions going to the stack
- Wet Scrubber technology removes over 90 percent of the SO<sub>2</sub> and over 80 percent of the Hg

#### How does a wet-scrubber system work?

A wet scrubber system utilizes crushed limestone and water to create a "slurry" which interacts with and absorbs sulfur dioxide and mercury within the flue gas system, prior to the emission stage.

### How do you know a wet-scrubber system will work at Merrimack Station?

Wet scrubber technology has been utilized for years as a primary method to reduce the emission of sulfur dioxide (SO2) emissions. In addition, the technology has more recently proven to successfully reduce mercury (Hg) emissions. The history of this technology indicates that it will successfully reduce sulfur and mercury emissions at Merrimack Station?