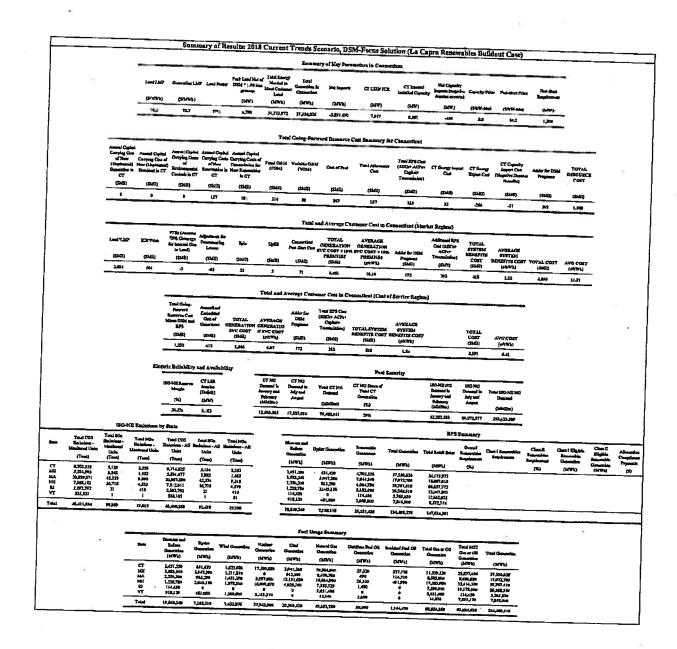

| 100 0<br>130 U<br>120 D<br>340 0<br>6                                       | 1,197.1                                     | ۵۵۲٫۵۵۵<br>۵۹٫۲۲۲٫۴۱ ۵۵<br>۱۹٫۱۸۵۴٫۴ ۵۵٫    | 11,537,47                                                         | 1,354                                                                                                            |                                                          | 22,574,4                                                | 00 303205<br>00 16,010,7<br>00 90,230<br>0,021,0<br>0,021,0 | 10 43,591,20<br>31,103,20<br>4,222,570<br>76 4,128,432 |                                   |                                 |                                 |

-

1

Techr-t--1 Session TS-01 ≥d: 09/21/2012 Q-TECH-008 Page 35 of 37

¢





 $\bigcirc \frown$ 

()

Techruni Session TS-01 2d: 09/21/2012 Q-TECH-008 Page 37 of 37

| ] |