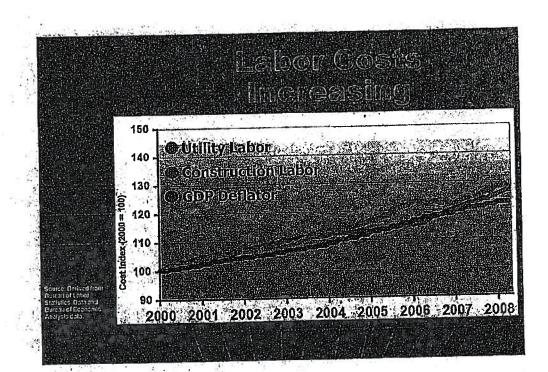

It should surprise no one that the costs of this project have increased significantly over the original preliminary estimates made in late 2004-2005. On May 15, 2008, the *Wall Street Journal* reported on the escalation in prices of commodities due to unrelenting global demand-steel prices, just five months into the new year, were already up 40-50% for the year; coking coal and scrap steel, key ingredients in steelmaking, had soared 100%; along with a 71% increase in iron ore prices-all of which are "part of a broader surge in raw-materials prices amid tight supplies and soaring global demand, fueled in part by the rapid industrialization of India, China and other developing nations." However, the cost increases involved in a plant modification are

dwarfed by the costs of constructing a new plant which have more than doubled in recent years. According to the Cambridge Energy Research Associates, "the construction of new generating capacity that would have cost \$1 billion in 2000 would cost \$2.31 billion if construction began today" with most of that increase occurring since 2005. (*Wall Street Journal*, May 27, 2008.) PSNH would like to emphasize: time is money in this market.