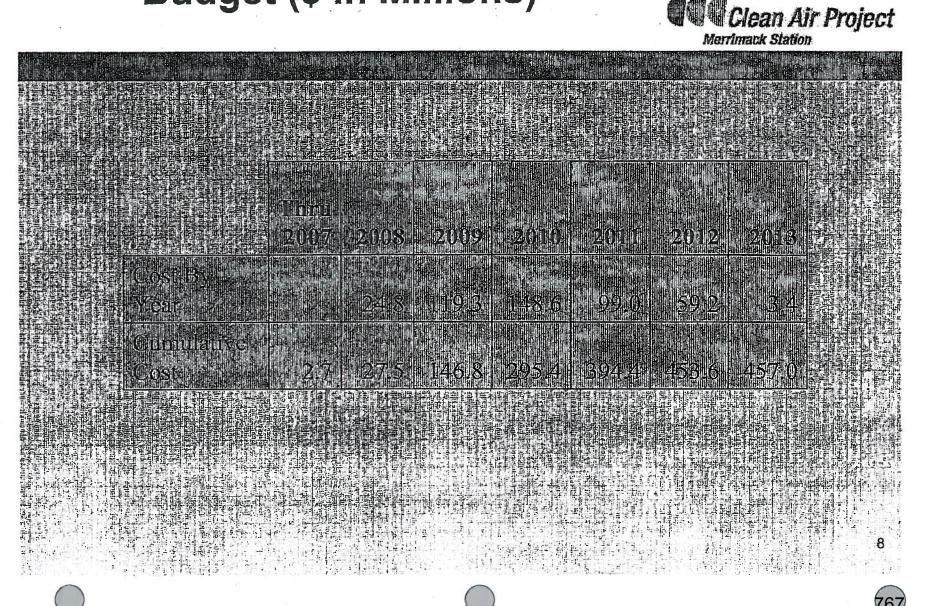

# **Executive Summary**

- HB-1673 enacted during 2006 session requires 80% reduction of the mercury emissions from PSNH's coal generating fleet by July 1, 2013
- Merrimack will collect approximately 83% of its mercury emissions, thus mitigating the need for mercury reductions at Schiller Station
- RaCC approval has been provided
- ERMC approved Procurement Strategy
- Program Manager (PM) will be hired (similar to MN in contract format)
- Island contracts are currently expected to be of EPC format. Final contract format will be determined after PM to hired
- · Current total project estimate: \$250M, to be adjusted upward to
- reflect recent market activity