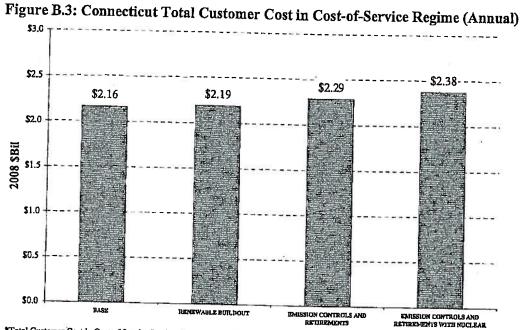

ciency program costs are expensed in the year incurred.

Figure B.1 above shows the total going-forward resource cost for both Connecticut and the entire ISO-NE footprint. The ISO-level resource cost was not used as an evaluation metric in the Plan and was developed to further assess the ISO-wide impact of the assumptions and architecture of these additional cases.



### Figure B.2: Connecticut Total Customer Cost in Market Regime (Annual)

\*Total Customer Cost in Market Regime includes load at LMP, capacity, FTRs, adjustment for losses, spin, uplifi, fast-start, DSM program costs (expensed, not capitalized), RPS, and a 15% premium on the energy and generation components to reflect quantity risk, market price risk, and credit risk faced by wholesale suppliers of standard offer service.



\*Total Customer Cost in Cost of Service Regime includes capital carrying cost on now unplanned generation, fixed O&M, variable O&M, fuel cost, allowance cost, RPS cost, CI energy import and export cost, net CT capacity import cost, and DSM program costs (expensed, not capitalized).





In Figure B.4, the capital cost of new transmission for imported wind ("Tx") and new renewable generation ("RENEW") is separated from the REC and ACP costs associated with RPS. New capital additions are itemized further into the capital cost of generic NCCs, the capital cost of new emissions control equipment, and the capital cost of new nuclear generation. All other cost components are as described in Appendix H of the Plan.

Note: Market energy cost includes load at LMP, FTRs, adjustment for losses, sp