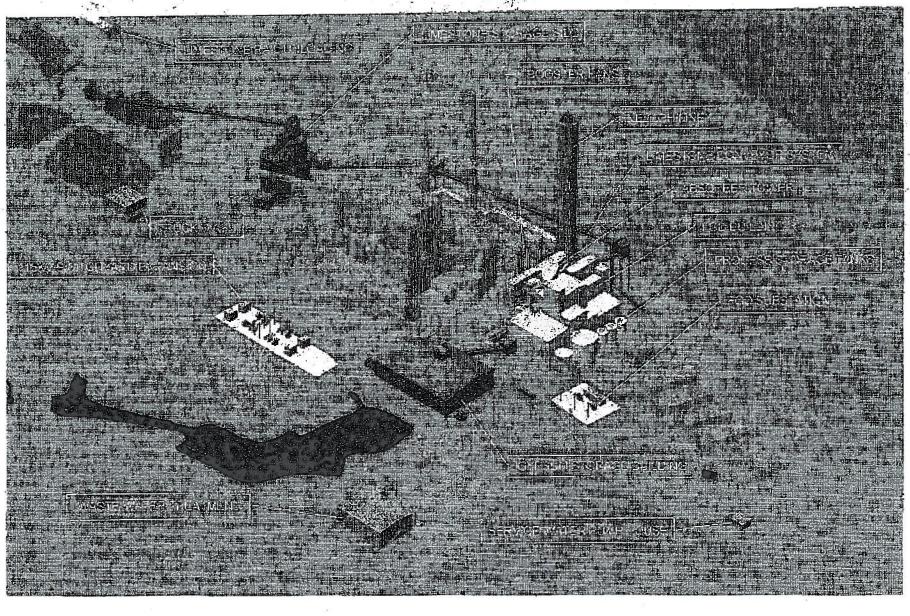

### Wet Scrubber Facts

- Wet Scrubber technology is commercially available with a proven track record for reducing sulfur dioxide (SO2) emissions
- Hot gases from the Merrimack Station boiler will travel through the Precipitator into the Wet Scrubber Unit
- Crushed limestone and water are milled to create a 'slurry' that absorbs SO2 & Mercury (Hg) within the Wet Scrubber unit reducing emissions going to the stack
- Wet Scrubber technology removes over 90 percent of the SO<sub>2</sub> and over 80 percent of the Hg

#### How does a wet-scrubber system work?

A wet scrubber system utilizes crushed limestone and water to create a "slurry" which interacts with and absorbs sulfur dioxide and mercury within the flue gas system, prior to the emission stage.

### How do you know a wet-scrubber system will work at Merrimack Station?

Wet scrubber technology has been utilized for years as a primary method to reduce the emission of sulfur dioxide (SO2) emissions. In addition, the technology has more recently proven to successfully reduce mercury (Hg) emissions. The history of this technology indicates that it will successfully reduce sulfur and mercury emissions at Merrimack Station?