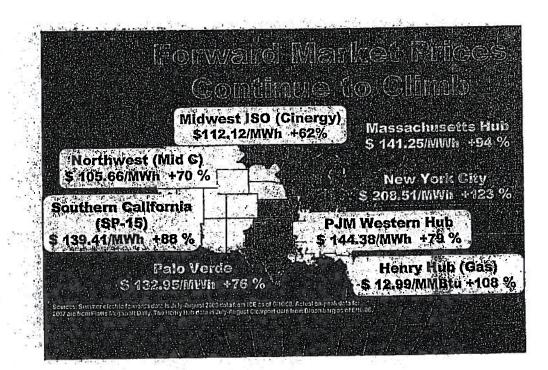

eded to make steel, have been another problem in Australia, a big export

country. CERA said steel costs could rise 40% to 60% this year.

A weak dollar also is a factor, since roughly 30% of equipment needed by the U.S. power industry comes from outside the U.S.

The analysis is of interest because it is difficult to get solid cost data until after plants have been built. Even then, data aren't always available.

## Attachment 2

. .

FERC's Office of Enforcement's Report to the FERC Commissioners on Increasing Costs in Electric Markets, presented on June 19, 2008



Mr. Chairman and Commissioners, good morning. I am here to present the Office of Enforcement's assessment of likely electricity costs in coming years. This presentation will be posted on the Commission's Web site today.

20



At last month's meeting, we reported that forward market prices for electric power are much higher than the prices we actually experienced last year. This trend is universal around the country. The slide shows the increases in forward prices for July and August as of this week. They have risen further during the last month as natural gas prices have continued to rise.

There is little reason to believe that this summer is unusual. Rather, it may be the beginning of significantly higher power prices that will last for years. The purpose of this presentation is to explain why that is so. The two major factors pushing the costs of electric generation higher are increased fuel costs and increased cost for new construction. These factors affect all parts of the country. That is, higher future