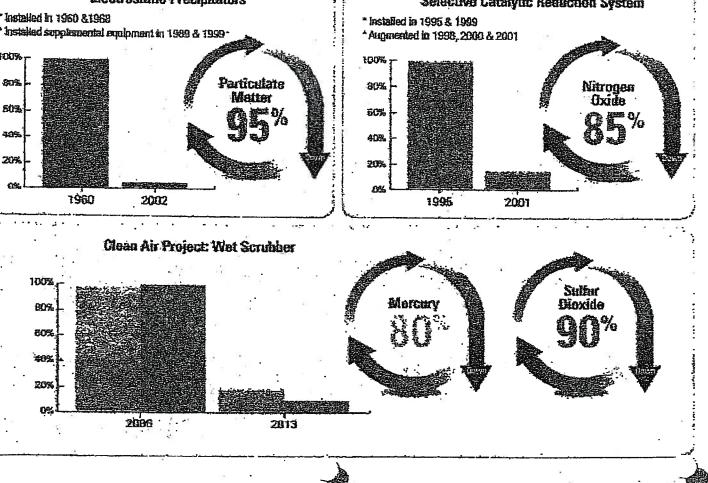

#### **Environmental Initiatives and Improvements:**

Although they also have significant operating costs, these improvements have enabled the station to significantly lower its emission of certain pollutants. For example, Merrimack Station now has the lowest NOx (nitrogen oxide) emission rate of any utility coal-fired power plant in all of New England.

- 1989 Installed an additional electro static precipitator (ESP) on Unit One, resulting in no visible emissions.
- **1995** Began Unit Two Selective Catalytic Reduction (SCR) system operation, resulting in a 65 percent reduction in NOx emissions. Merrimack Station became the first utility coal-fired plant in the US to install an SCR system.
- **1995** Installed a Selective Non-Catalytic Reduction (SNCR) system on Merrimack Station Unit One resulting in a significant reduction in NOx emission.
- 1998 The early installation of additional catalyst material in the existing Unit Two SCR system, resulted in an 85 percent reduction of NOx emissions. The reduction was of critical importance in a decision by the US EPA not to require automobile tailpipe emission testing in New Hampshire.
- 1999 Installed an SCR system on the Unit One boiler, resulting in an 85 percent reduction of nitrogen oxides (NOx) emissions equivalent to the removal of 700,000 automobiles from New Hampshire roads. As a result of this installation, NOx emissions from Merrimack

Attactment : Page 35 of 4

Station are in compliance with the EPA's NOx standards for new power plants, including gas plants.

1999 An additional ESP on Unit Two became operational, resulting in reduction of particulate emissions to 0.02 lbs/mmBTU. This is better than the U.S. EPA's particulate and opacity (smoke density) standards for new plants, including gas plants.

2003 Installed upgraded turning vanes for the Unit Two Selective Catalytic Reduction (SCR) system, further reducing NOx emissions.

2002 Úpgraded the original ESP on Unit One, resulting in a greater reduction of particulate emissions.

2002 Upgraded the original ESP on Unit Two, resulting in a greater reduction of particulate emissions.

### Wet Scrubber Facts

- Wet Scrubber technology is commercially available with a proven track record for reducing sulfur dioxide (SO2) emissions
- Hot gases from the Merrimack Station boiler will travel through the Precipitator into the Wet Scrubber Unit
- Crushed limestone and water are milled to create a 'slurry' that absorbs SO2 & Mercury (Hg) within the Wet Scrubber unit reducing emissions going to the stack
- Wet Scrubber technology removes over 90 percent of the SO<sub>2</sub> and over 80 percent of the Hg