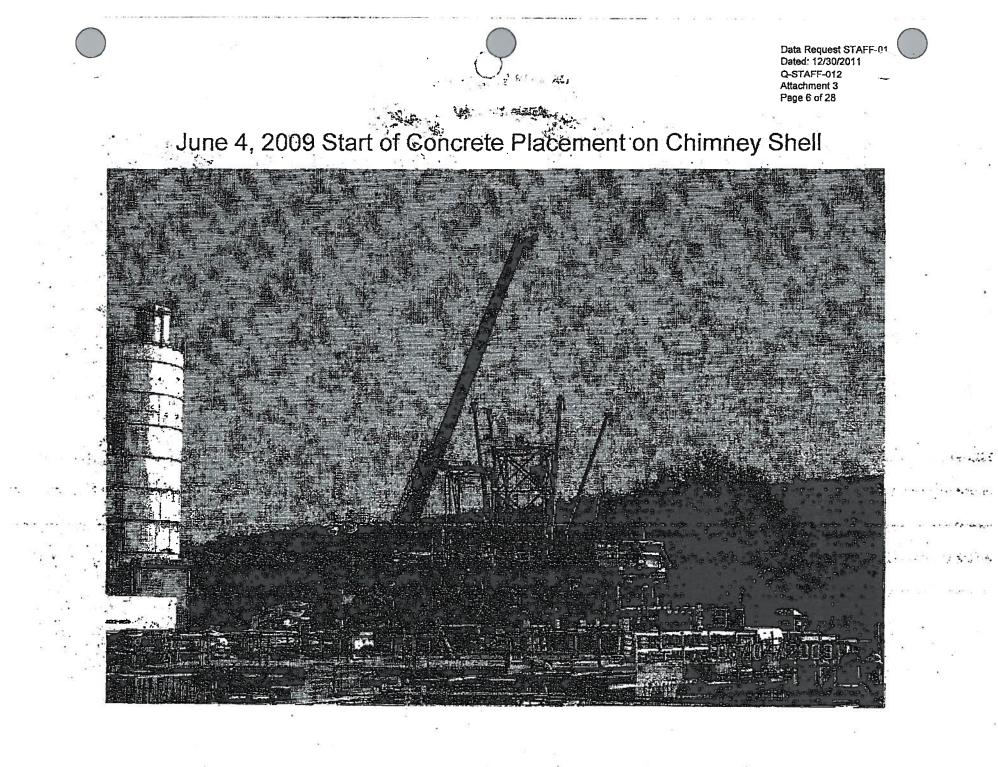

mney Foundation
  - Absorber Vessel Foundation
  - Scrubber Bottom Mat Foundation
  - FRP Building Foundation
  - Chimney Shell
  - Scrubber Top Mat
  - Guardhouses and Attendee Booths
  - Application for Driveway Permit
  - Chimney Building Structure
  - Installation of Construction and Storage Trailers
- Demolition Permits: Unit 1 Original out Buildings, Plant Entrance and Guard Office
- Special Exceptions and Variances:
  - #106-08 Special Exception Gypsum Storage Bldg.
  - #107-08 Special Exception WWT.
  - #106-09 Special Exception FRP Bldg.
  - #108-08 Limestone Silo (1) Variance; and Silo (2) Variance
  - #109-08 Wet FGD Bldg Variance

### PUBLIC SE ICE OF NEW HAMPSHIRE MERRIMACK CLEAN AIR PROJECT

Data Request STAFF-01 Dated: 12/30/2011 Q-STAFF-012 Attachment 3 Page 5 of 28









Data Request STAFF-01 Dated: 12/30/2011 Q-STAFF-012 Attachment 3 Page 7 of 28

Chimney Shell as of June 25, 2009







Data Request STAFF-01 Dated: 12/30/2011 Q-STAFF-012 Attachment 3 Page 8 of 28

# Stack Liner Fabrication Area



Data Request STAFF-01 Dated: 12/30/2011 Q-STAFF-012 Attachment 3 Page 9 of 28

# Major Foundations for the FGD Building including the Absorber Vessel



Data Request STAFF-01 Dated: 12/30/2011 Q-STAFF-012 Attachment 3 Page 10 of 28

# **Merrimack Station**

Unit 2

# Activated Carbon Injection - Overview and Status

Sorbent Injection Trial Results and background

DOE Project Excerpts

Data Request STAFF-01 Dated: 12/30/2011 Q-STAFF-012 Attachment 3 Page 11 of 28

Jan-05

Merrimack Unit 2 - Sorbert Injection Trial to Reduce Mercufy Emissions Test Results as pr