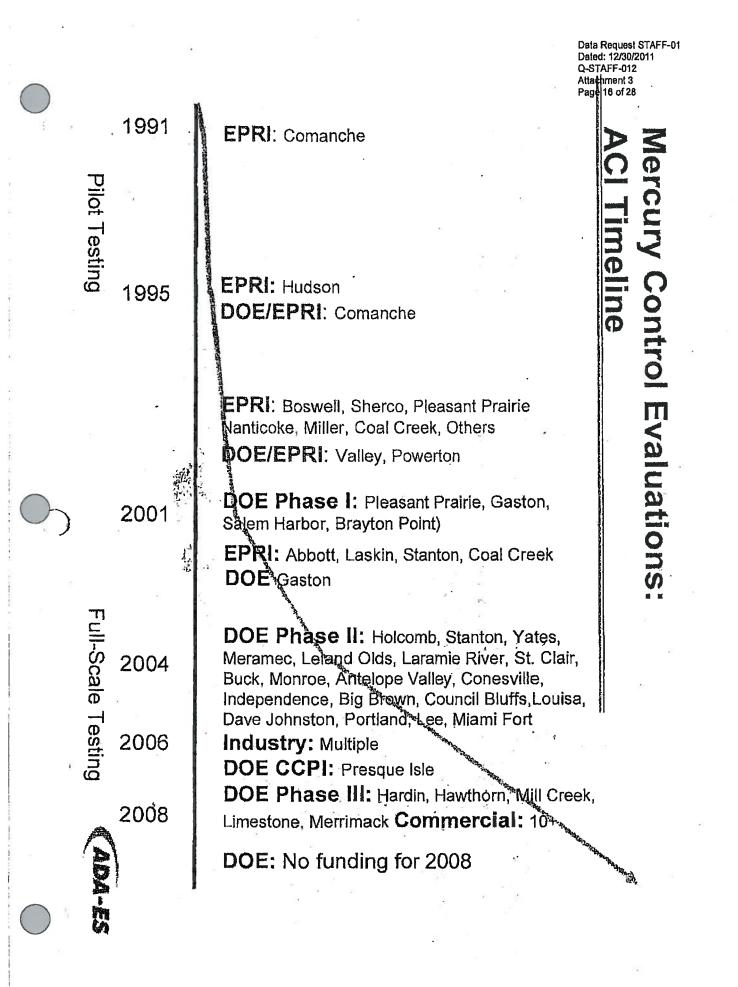

#### **PSNH Mercury Control Initiatives**

- Mercury-in-coal analyses (1999, 2002-2003)
- Mercury stack testing at Merrimack and Schiller Stations (2003)
- Technical and economic feasibility study at Merrimack Station (2004)
- Additional Mercury stack testing at Merrimack Station (2004)
- Carbon injection pilot project at Merrimack Station (Summer 2005)
- Application submitted for US Department of Energy Project (Fall 2005)
- Proposed for legislation, 'Wet Scrubber' technology that will reduce Sulfur Dioxide (SO<sub>2</sub>) emissions by more than 90 percent and Mercury (Hg) emissions by more than 80 percent (Fall 2005)

PSNH will implement a pilot program this summer at Merrimack Station to test the effectiveness of one mercury reduction technique, using carbon injection.

PSNH is willing to do its part to reduce mercury, provided it is a realistic plan and considers the impact on our customers' rates. I am hopeful that the Legislature will have the wisdom to reach for policies that balance the needs of its citizens, while positioning the state for a prosperous future.