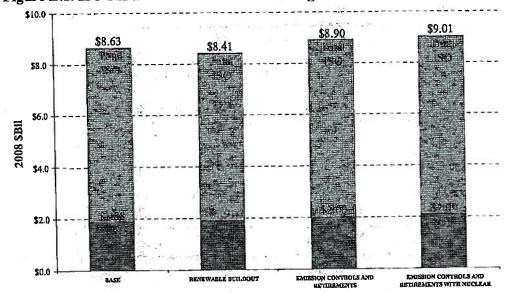

New Capacity     | 900                                          | 947                    | 3,347                                    | 3,347                                                    |  |  |
| Retired Capacity       |                                              |                        | -2,655                                   | -2,655                                                   |  |  |
| Net Capacity Additions | 900                                          | 947                    | 692                                      | 692                                                      |  |  |

#### Appendix B

This appendix shows additional evaluation metrics across cases. Unless otherwise noted, these evaluation metrics are calculated as described in Appendix H of the Plan.



Figure B.1: ISO-NE and Connecticut Total Going-Forward Resource Cost (Annual)

\*Total Resource Cost includes capital carrying cost on new unplanned generation, fixed Q&M, variable O&M, fuel cost, allowance cost, RPS cost, energy import and export cost, net capacity import cost, and DSM program costs. Note that DSM costs for energy efficiency programs are capitalized over 10 years here; this treatment differs from that in the Customer Cost graphics, where energy efficiency program costs are expensed in the year incurred.

Figure B.1 above shows the total going-forward resource cost for both Connecticut and the entire ISO-NE footprint. The ISO-level resource cost was not used as an evaluation metric in the Plan and was developed to further assess the ISO-wide impact of the assumptions and