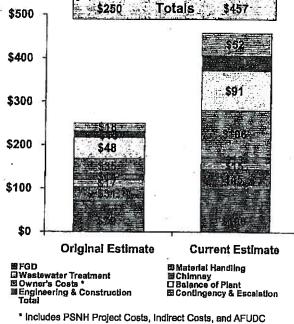

It should surprise no one that the costs of this project have increased significantly over the original preliminary estimates made in late 2004-2005. On May 15, 2008, the *Wall Street Journal* reported on the escalation in prices of commodities due to unrelenting global demand-steel prices, just five months into the new year, were already up 40-50% for the year; coking coal and scrap steel, key ingredients in steelmaking, had soared 100%; along with a 71% increase in iron ore prices-all of which are "part of a broader surge in raw-materials prices amid tight supplies and soaring global demand, fueled in part by the rapid industrialization of India, China and other developing nations." However, the cost increases involved in a plant modification are

dwarfed by the costs of constructing a new plant which have more than doubled in recent years. According to the Cambridge Energy Research Associates, "the construction of new generating capacity that would have cost \$1 billion in 2000 would cost \$2.31 billion if construction began today" with most of that increase occurring since 2005. (*Wall Street Journal*, May 27, 2008.) PSNH would like to emphasize: time is money in this market.

# Costs

- Total project capital costs should not exceed \$250M (in year 2013 dollars)
- Amortization of the investment and operational costs will be offset by reductions in SO2 Allowance purchases required by NH Clean Power Act
- Costs in early years following installation are further reduced by incentive provisions of NH Clean Power Act for SO2 reductions

#### What will be the cost of the project be?

It is estimated that the project will require a capital investment of up to \$250 million and annual operating expenses of about \$10 million. As a regulated utility, PSNH must receive authorization from the NH Public Utilities Commission before making any such investment.

# **Executive Summary**

- HB-1673 enacted during 2006 session requires 80% reduction of the mercury emissions from PSNH's coal generating fleet by July 1, 2013
- Merrimack will collect approximately 83% of its mercury emissions, thus mitigating the need for mercury reductions at Schiller Station
- RaCC approval has been provided
- ERMC approved Procurement Strategy
- Program Manager (PM) will be hired (similar to MN in contract format)
- Island contracts are currently expected to be of EPC format. Final contract format will be determined after PM to hired
- · Current total project estimate: \$250M, to be adjusted upward to
- reflect recent market activity