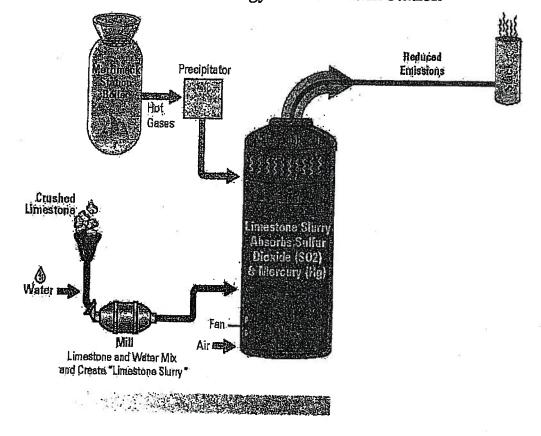

### Wet Scrubber Facts

- Wet Scrubber technology is commercially available with a proven track record for reducing sulfur dioxide (SO2) emissions
- Hot gases from the Merrimack Station boiler will travel through the Precipitator into the Wet Scrubber Unit
- Crushed limestone and water are milled to create a 'slurry' that absorbs SO2 & Mercury (Hg) within the Wet Scrubber unit reducing emissions going to the stack
- Wet Scrubber technology removes over 90 percent of the SO<sub>2</sub> and over 80 percent of the Hg

#### How does a wet-scrubber system work?

A wet scrubber system utilizes crushed limestone and water to create a "slurry" which interacts with and absorbs sulfur dioxide and mercury within the flue gas system, prior to the emission stage.

### How do you know a wet-scrubber system will work at Merrimack Station?

Wet scrubber technology has been utilized for years as a primary method to reduce the emission of sulfur dioxide (SO2) emissions. In addition, the technology has more recently proven to successfully reduce mercury (Hg) emissions. The history of this technology indicates that it will successfully reduce sulfur and mercury emissions at Merrimack Station?