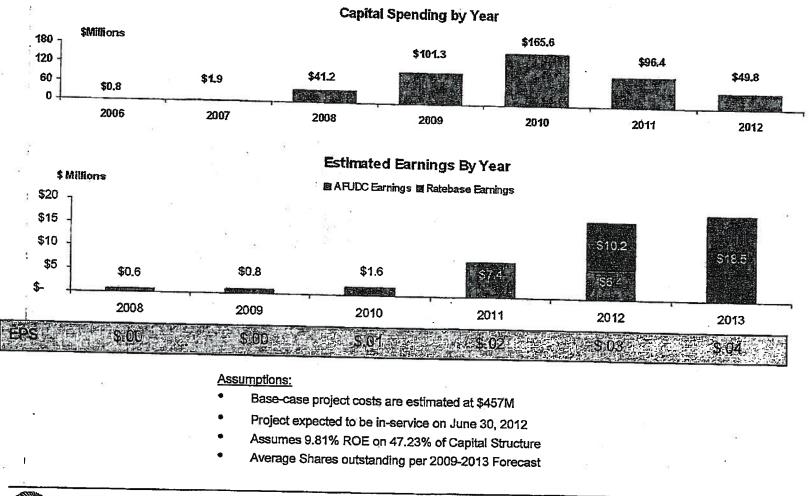

#### What will be the cost of the project be?

It is estimated that the project will require a capital investment of up to \$250 million and annual operating expenses of about \$10 million. As a regulated utility, PSNH must receive authorization from the NH Public Utilities Commission before making any such investment.

#### How will the project costs be paid?

If the New Hampshire Public Utilities Commission (NHPUC) approves the project, the costs will be recovered from customers through PSNH rates. Importantly, many of these costs will be offset by a reduction in the number of related emission reduction credits which must now be purchased by PSNH. Currently, PSNH spends about \$20 million per year on sulfur dioxide credits, and the price of those credits is expected to increase. The proposal anticipates a significant reduction in the required purchase of SO2 credits, thereby offsetting project costs.