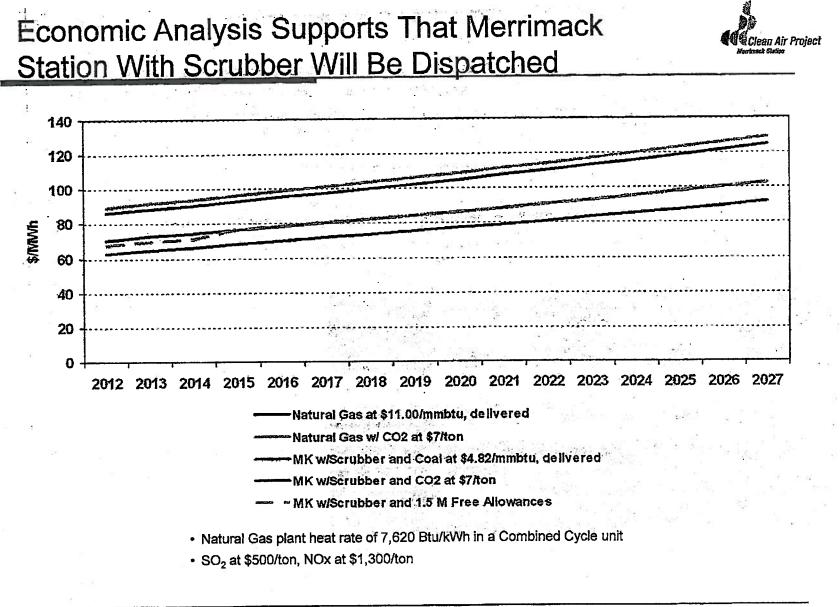

2027) minus (2008 Present Value of Market Energy plus 2008 Present Value of Capacity Payments from 2012 to 2027).
- 2. Amounts presented reflect RGGI/federal (Lieberman-Warner) cost estimates. Impacts are equivalent at given prices since RGGI does not provide for carbon allowances but federal proposals are assumed to include Merrimack allocations starting at 67% (per Lieberman-Warner).
- 3. Fuel and carbon costs are escalated at 2.5% per annum off of the 2012 estimate.
- 4. Based on NPV Net Customer Cost levelized over the period 2012-2027, and average residential usage of 500 kWh per month.



Northeast Utilities System

Privileged and Confidential. Prepared at the direction of Counsel. Prepared in Anticipation of Litigation.-

a Request STAFF-Dated: 08/30/20 Q-STAFF-00 Page 13 of t

g





Privileged and Confidential-Prepared at the direction of Gounsel. Propared in Anticipation of Litigation

# Key Financial Takeaways



- Customer value of scrubber installation extremely sensitive to future expected natural gas/coal price spread
  - At assumed 2012 price levels and other base case parameters, a spread of approximately \$5.29/mmbtu (escalating) is required to create customer benefits
- Impact of RGGI/Federal carbon legislation is not expected to render scrubber investment uneconomic to customers at current projected costs
  - Assumes any Federally imposed carbon legislation would grant carbon allowances to generators (approximately 67% of Merrimack's requirement)
  - Absent Federal allocations (or under RGGI), assuming all other base case assumptions, a 2012 carbon cost