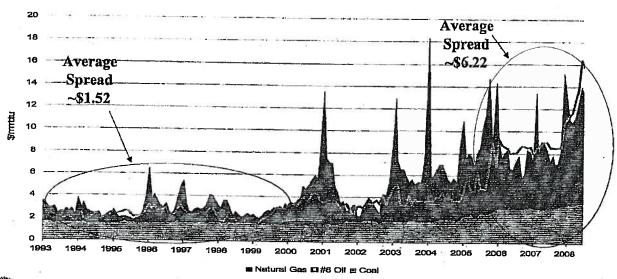

It should surprise no one that the costs of this project have increased significantly over the original preliminary estimates made in late 2004-2005. On May 15, 2008, the *Wall Street Journal* reported on the escalation in prices of commodities due to unrelenting global demand-steel prices, just five months into the new year, were already up 40-50% for the year; coking coal and scrap steel, key ingredients in steelmaking, had soared 100%; along with a 71% increase in iron ore prices-all of which are "part of a broader surge in raw-materials prices amid tight supplies and soaring global demand, fueled in part by the rapid industrialization of India, China and other developing nations." However, the cost increases involved in a plant modification are

dwarfed by the costs of constructing a new plant which have more than doubled in recent years. According to the Cambridge Energy Research Associates, "the construction of new generating capacity that would have cost \$1 billion in 2000 would cost \$2.31 billion if construction began today" with most of that increase occurring since 2005. (*Wall Street Journal*, May 27, 2008.) PSNH would like to emphasize: time is money in this market.

### Industry Trends Long Lead Times Due to High Market Activity

- Engineer/Constructors Scrubber Projects and New Coal Projects Compete for "Top" Talent
- □ OEMs Stretched to the Limit, Quality Concerns
- Critical Material Shortages and Escalating Costs Steels, Alloys, Copper, Aluminum, Zinc
- Long Lead Times for Major Equipment Selling
- Slots for scrubber components and FD Fans (these will be bid out as soon as possible)
- Shop Fabrication Space Shortages Selling Slots Construction Labor – High Demand for Skilled Craft combined with Aging Workforce