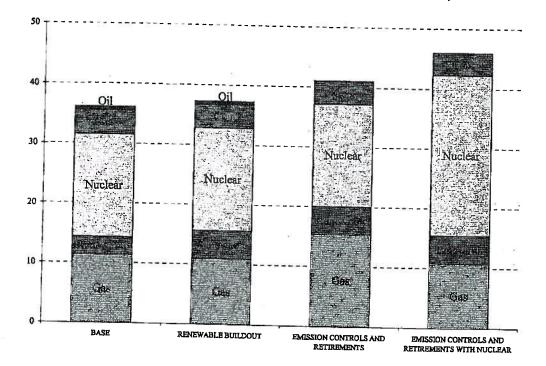

capital additions are itemized further into the capital cost of generic NCCs, the capital cost of new emissions control equipment, and the capital cost of new nuclear generation. All other cost components are as described in Appendix H of the Plan.

Note: Market energy cost includes load at LMP, FTRs, adjustment for losses, spin, and upilit; FCM includes capacity and Divisite Centres, upine Daw in COS regime ("FUELHOW-LUWCE") includes Capacity Centres and Cost regime ("FUELHOW-LUWCE") includ



Figure B.5: Winter (January – February) Power Sector Gas Use in Connecticut and ISO-NE

Figure B.6: Annual Power Sector Gas Use in Connecticut and ISO-NE





Figure B.7: Connecticut Gas-fired Generation Share of Total Generation

Figure B.8: ISO-NE Gas-fired Generation Share of Total Generation















Figure B.11: CO<sub>2</sub> Emissions in Connecticut

\*Emissions and RGGI cap shown here reflect Connecticut only. A surplus or deficiency does not indicate whole RGGI-region status.



\*Emissions and RGGI cap shown here reflect the 6 member states of ISO-NE only. A surplus or deficiency does not indicate whole RGGI region status.

25







.....













## Figure B.17: NOx Emissions in Connecticut and ISO-NE (Ozone Season)

Figure B.18: NOx Emissions in Connecticut and ISO-NE (Ozone Season, Top Ten Peak Days)



-----

### Appendix C

This appendix shows the detailed metrics results for each case.

| Lond LLMP     Openality<br>LDP     Lond Partie of DSL*1/LB     Despirity<br>Regiments     Test Generation     Met Improve     Openality Resource     Improve     Regiments