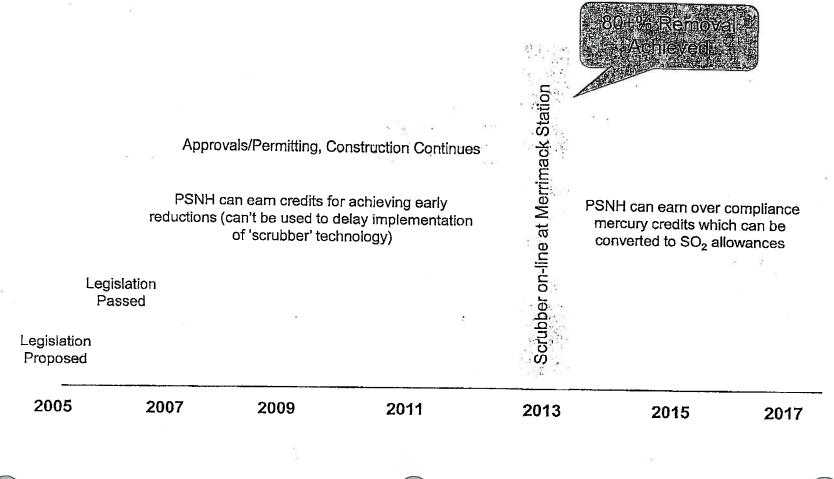

#### The Plan Framework: Proposed Mercury Emissions Reduction Timeline

Page 🛤 of 4

# Incentives for early reductions

- To ensure reductions in mercury emissions prior to scrubber installation economic incentives exist
- PSNH will strive to achieve mercury reductions from date law becomes effective until Scrubber Technology installed and operating, and to explore new mercury reduction options along the way
- Will identify opportunities to reduce Hg emissions prior to scrubber installation, including Department of Energy trial using carbon injection technology
- Early Reduction Credits will be attained for mercury reductions following passage of the law, and extending until July 1, 2013, thereby incenting Scrubber Technology installation and operation prior to July 1, 2013
- Early Reduction Credit value higher for reductions made sooner
- Early Reduction Credits can be used to balance compliance in high generation or lower scrubber performance years

# Incentives to achieve more than 80% mercury removal

- After July 1, 2013, coal fired power plant owner incented to achieve highest mercury removal the technology will allow, with scrubber operation
- Over-Compliance Credits will be attained on a sliding scale, with more credits at higher levels of removal above 80% minimum
- Credits may be converted to other fungible emissions credits (SO2 Allowances) to reduce cost to customers
- After Scrubber Technology operational and performance optimized, coal fired power plant owner is required to sustain mercury removal at those levels into the future

### The Plan Offers Incentives for Early Mercury Reductions

- ✤ A "credit system" will be established for mercury reductions achieved from when the bill becomes law to July 1, 2013
- Importantly, early emission reduction credits may not be used to delay the scrubber installation
- The earlier mercury reductions are made, the higher the value of the credits
- Prior to scrubber installation, other mercury reduction strategies will be tested and/or implemented to achieve mercury removal while scrubber technology is being designed, permitted and constructed
- Once the scrubber is installed, the early reduction credits can be converted to over-compliance credits where they can be banked or converted to SO<sub>2</sub> allowances

### The Plan Includes Incentives for Maximizing Mercury Reductions After Scrubber Installation

- The plan includes incentives for PSNH to maximize the mercury reduction capabilities of the technology after 2013
- The plan establishes over-compliance credits for mercury removal achievements above 80%
- The plan proposes that these credits be banked for future use or converted to SO<sub>2</sub> credits to offset the cost to customers