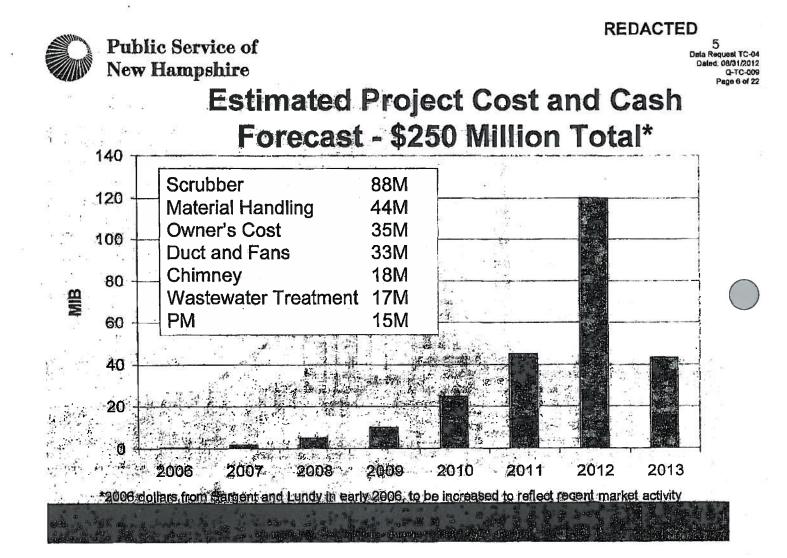

# **Executive Summary**

- HB-1673 enacted during 2006 session requires 80% reduction of the mercury emissions from PSNH's coal generating fleet by July 1, 2013
- Merrimack will collect approximately 83% of its mercury emissions, thus mitigating the need for mercury reductions at Schiller Station
- RaCC approval has been provided
- ERMC approved Procurement Strategy
- Program Manager (PM) will be hired (similar to MN in contract format)
- Island contracts are currently expected to be of EPC format. Final contract format will be determined after PM to hired
- · Current total project estimate: \$250M, to be adjusted upward to
- reflect recent market activity