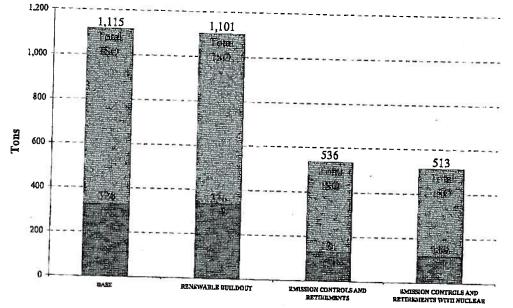

### Wet Scrubber Facts

- Wet Scrubber technology is commercially available with a proven track record for reducing sulfur dioxide (SO2) emissions
- Hot gases from the Merrimack Station boiler will travel through the Precipitator into the Wet Scrubber Unit
- Crushed limestone and water are milled to create a 'slurry' that absorbs SO2 & Mercury (Hg) within the Wet Scrubber unit reducing emissions going to the stack
- Wet Scrubber technology removes over 90 percent of the SO<sub>2</sub> and over 80 percent of the Hg

#### How does a wet-scrubber system work?

A wet scrubber system utilizes crushed limestone and water to create a "slurry" which interacts with and absorbs sulfur dioxide and mercury within the flue gas system, prior to the emission stage.

### How do you know a wet-scrubber system will work at Merrimack Station?

Wet scrubber technology has been utilized for years as a primary method to reduce the emission of sulfur dioxide (SO2) emissions. In addition, the technology has more recently proven to successfully reduce mercury (Hg) emissions. The history of this technology indicates that it will successfully reduce sulfur and mercury emissions at Merrimack Station?

# Why was an 80 percent reduction of mercury selected as a target – can more mercury reduction be achieved?

Yes, more mercury reduction can be achieved. The proposal suggests and anticipates incentives for both interim reduction of mercury emissions, prior to the 2013 startup of a wet scrubber system – and additional mercury emission reduction following the startup. The mercury removal target of 80 percent is in line with the overall goal which was developed by the Legislature as part of its initial proposal, Senate Bill 128.