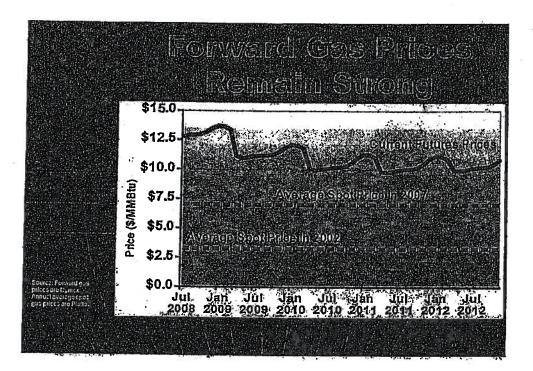

forward market prices for electric power are much higher than the prices we actually experienced last year. This trend is universal around the country. The slide shows the increases in forward prices for July and August as of this week. They have risen further during the last month as natural gas prices have continued to rise.

There is little reason to believe that this summer is unusual. Rather, it may be the beginning of significantly higher power prices that will last for years. The purpose of this presentation is to explain why that is so. The two major factors pushing the costs of electric generation higher are increased fuel costs and increased cost for new construction. These factors affect all parts of the country. That is, higher future prices are likely to affect all regions.



The primary reason for the electric power price increases this year is high fuel prices. All current market indications suggest that they will remain high. Let's look at natural gas, which often determines prices because it is so frequently on the margin. The slide shows futures prices for the next few years. The futures prices are somewhat lower for 2009 than for 2008. Even so, they are a good deal higher for all years than the prices people actually paid last year, and they are much higher than the prices many of us remember from earlier in the decade. The implication is that markets anticipate continuing high prices, even though they know that the United States has seen a significant increase in domestic natural gas production over the last year and a half. The anticipation of further