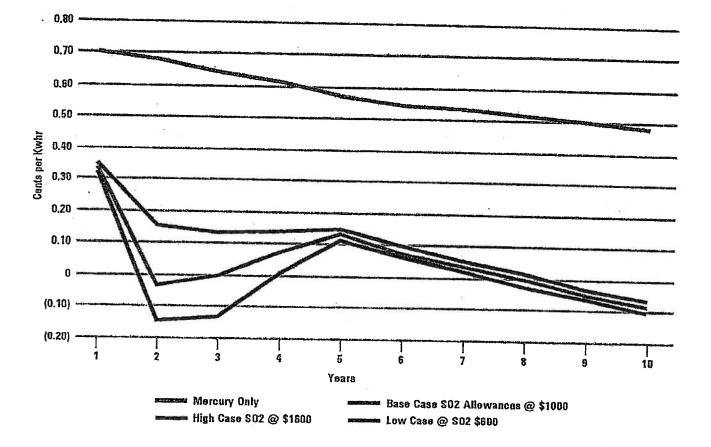

### The Plan Offers Incentives for Early Mercury Reductions

- ✤ A "credit system" will be established for mercury reductions achieved from when the bill becomes law to July 1, 2013
- Importantly, early emission reduction credits may not be used to delay the scrubber installation
- The earlier mercury reductions are made, the higher the value of the credits
- Prior to scrubber installation, other mercury reduction strategies will be tested and/or implemented to achieve mercury removal while scrubber technology is being designed, permitted and constructed
- Once the scrubber is installed, the early reduction credits can be converted to over-compliance credits where they can be banked or converted to SO<sub>2</sub> allowances

# Incentives for early reductions

- To ensure reductions in mercury emissions prior to scrubber installation economic incentives exist
- PSNH will strive to achieve mercury reductions from date law becomes effective until Scrubber Technology installed and operating, and to explore new mercury reduction options along the way
- Will identify opportunities to reduce Hg emissions prior to scrubber installation, including Department of Energy trial using carbon injection technology
- Early Reduction Credits will be attained for mercury reductions following passage of the law, and extending until July 1, 2013, thereby incenting Scrubber Technology installation and operation prior to July 1, 2013
- Early Reduction Credit value higher for reductions made sooner
- Early Reduction Credits can be used to balance compliance in high generation or lower scrubber performance years