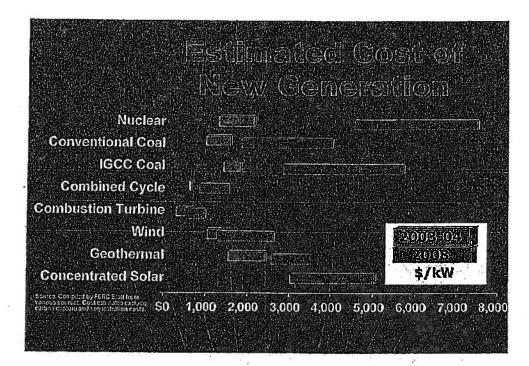

dwarfed by the costs of constructing a new plant which have more than doubled in recent years. According to the Cambridge Energy Research Associates, "the construction of new generating capacity that would have cost \$1 billion in 2000 would cost \$2.31 billion if construction began today" with most of that increase occurring since 2005. (*Wall Street Journal*, May 27, 2008.) PSNH would like to emphasize: time is money in this market.