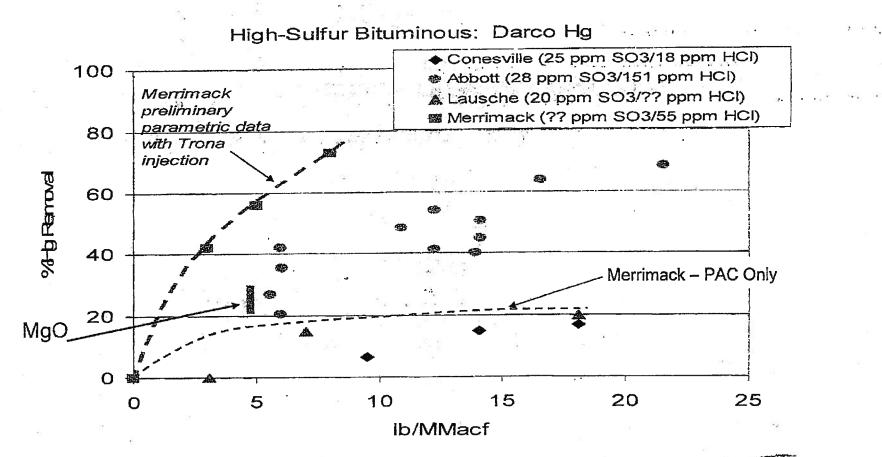

Carbon (PAC) influenced by the flue gas characteristics
  - APC Configuration
  - Coal Type
    - Halogen content (Cl, Br, other)
    - Sulfur content (SO<sub>3</sub>)
  - Flue Gas Temperature
  - $-SO_3$ 
    - From coal
    - SCR
    - Flue gas conditioning





Data Request STAFF-01 ( Dated: 12/30/2011 Q-STAFF-012 Attachment 3 Page 20 of 28

# **Baseline Results**

- Hg varies (range was 5 to 10 µg/m<sup>3</sup> from Aug 06 through Jan 07)
- No removal across the ESP
  - Based on CEM, STM
  - Low Hg levels in ash analysis (10 ppb)
- OH within 20% of Baseline CEM and STM results
- On and off site analysis of STM traps correlate well with inlet CEM
- >80% Oxidation of Mercury



Data Request STAFF-01 Dated: 12/30/2011 Q-STAFF-012 Attachment 3 Page 21 of 28

# **Parametric Test Results**



ADA-ES



Data Request STAFF-01 Dated: 12/30/2011 Q-STAFF-012 Attachment 3 Page 22 of 28

# **Issues Remaining for Merrimack**

- Ash Disposal
  - Plant has set up a schedule to dispose of the ash from the Original and Supplemental ESP hoppers separately
- NSR triggers PM: 25ton/yr ~7lb/hr 98%
   ESP eff.
- Balance of Plant
  - Long term effects

ADA-ES

Data Request STAFF-01 Dated: 12/30/2011 Q-STAFF-012 Attachment 3 Page 23 of 28

# Mercury Reduction Trends with ACI on FF's and ESPs



Data Request STAFF-04 Dated: 12/30/2011 Q-STAFF-012 Attachment 3 Page 24 of 28

**Ongoing Testing** 

- PAC Performance Enhancements
  - Fine PAC
  - Specialty Carbons and Blends
  - Co-Injection with Alkali Materials
  - Injection Location
- Balance of Plant Issues
  - Additional TOXECON II testing
  -