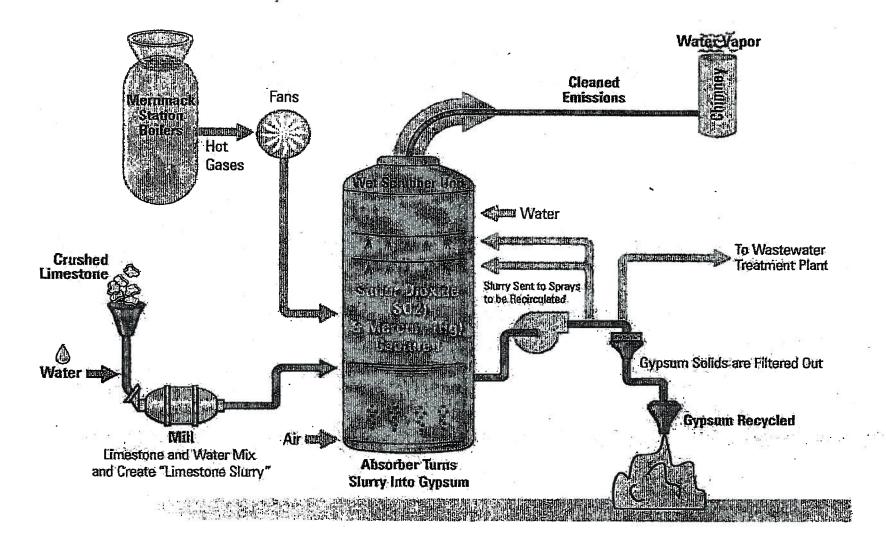

### Wet Scrubber Facts

- Wet Scrubber technology is commercially available with a proven track record for reducing sulfur dioxide (SO2) emissions
- Hot gases from the Merrimack Station boiler will travel through the Precipitator into the Wet Scrubber Unit
- Crushed limestone and water are milled to create a 'slurry' that absorbs SO2 & Mercury (Hg) within the Wet Scrubber unit reducing emissions going to the stack
- Wet Scrubber technology removes over 90 percent of the SO<sub>2</sub> and over 80 percent of the Hg

#### How does a wet-scrubber system work?

A wet scrubber system utilizes crushed limestone and water to create a "slurry" which interacts with and absorbs sulfur dioxide and mercury within the flue gas system, prior to the emission stage.

### How do you know a wet-scrubber system will work at Merrimack Station?

Wet scrubber technology has been utilized for years as a primary method to reduce the emission of sulfur dioxide (SO2) emissions. In addition, the technology has more recently proven to successfully reduce mercury (Hg) emissions. The history of this technology indicates that it will successfully reduce sulfur and mercury emissions at Merrimack Station?