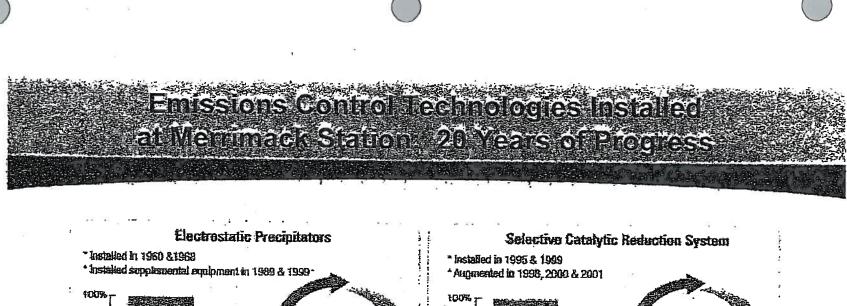

#### **Environmental Initiatives and Improvements:**

Although they also have significant operating costs, these improvements have enabled the station to significantly lower its emission of certain pollutants. For example, Merrimack Station now has the lowest NOx (nitrogen oxide) emission rate of any utility coal-fired power plant in all of New England.

- 1989 Installed an additional electro static precipitator (ESP) on Unit One, resulting in no visible emissions.
- **1995** Began Unit Two Selective Catalytic Reduction (SCR) system operation, resulting in a 65 percent reduction in NOx emissions. Merrimack Station became the first utility coal-fired plant in the US to install an SCR system.
- **1995** Installed a Selective Non-Catalytic Reduction (SNCR) system on Merrimack Station Unit One resulting in a significant reduction in NOx emission.
- 1998 The early installation of additional catalyst material in the existing Unit Two SCR system, resulted in an 85 percent reduction of NOx emissions. The reduction was of critical importance in a decision by the US EPA not to require automobile tailpipe emission testing in New Hampshire.
- 1999 Installed an SCR system on the Unit One boiler, resulting in an 85 percent reduction of nitrogen oxides (NOx) emissions equivalent to the removal of 700,000 automobiles from New Hampshire roads. As a result of this installation, NOx emissions from Merrimack

Attactment : Page 35 of 4

Station are in compliance with the EPA's NOx standards for new power plants, including gas plants.

1999 An additional ESP on Unit Two became operational, resulting in reduction of particulate emissions to 0.02 lbs/mmBTU. This is better than the U.S. EPA's particulate and opacity (smoke density) standards for new plants, including gas plants.

2003 Installed upgraded turning vanes for the Unit Two Selective Catalytic Reduction (SCR) system, further reducing NOx emissions.

2002 Úpgraded the original ESP on Unit One, resulting in a greater reduction of particulate emissions.

2002 Upgraded the original ESP on Unit Two, resulting in a greater reduction of particulate emissions.