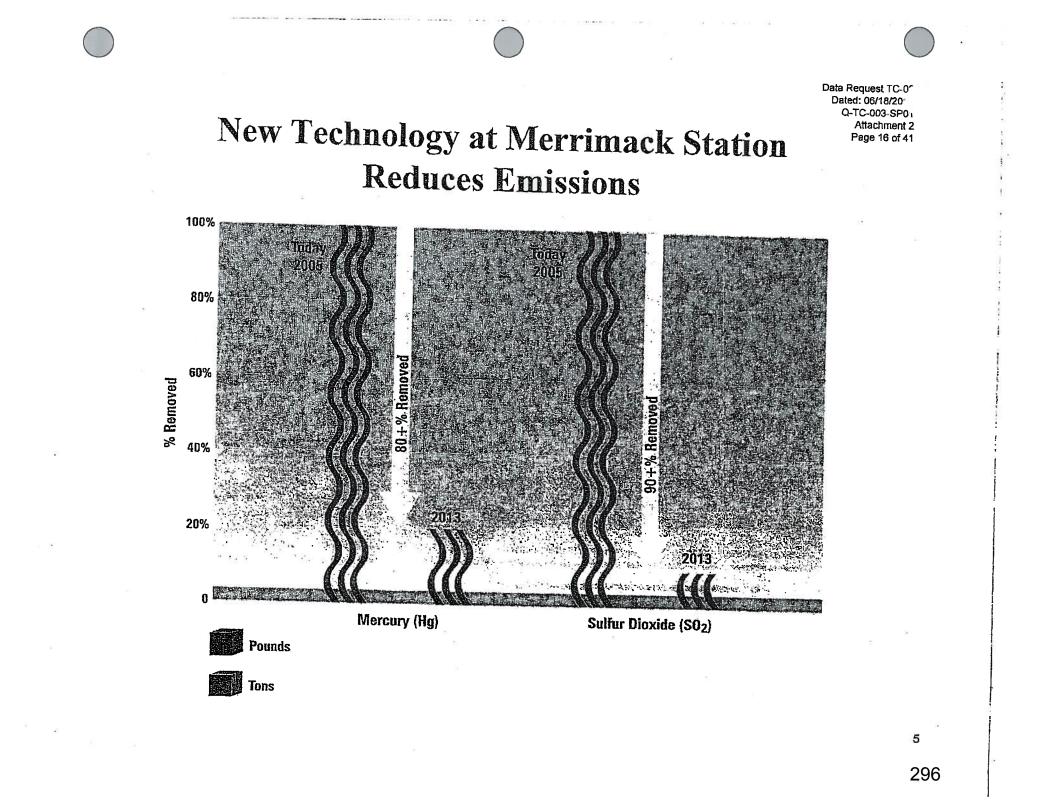

### Wet Scrubber Facts

- Wet Scrubber technology is commercially available with a proven track record for reducing sulfur dioxide (SO2) emissions
- Hot gases from the Merrimack Station boiler will travel through the Precipitator into the Wet Scrubber Unit
- Crushed limestone and water are milled to create a 'slurry' that absorbs SO2 & Mercury (Hg) within the Wet Scrubber unit reducing emissions going to the stack
- Wet Scrubber technology removes over 90 percent of the SO<sub>2</sub> and over 80 percent of the Hg