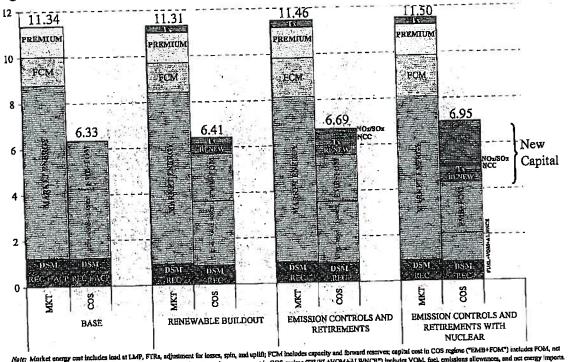

e ISO-wide impact of the assumptions and architecture of these additional cases.



### Figure B.2: Connecticut Total Customer Cost in Market Regime (Annual)

\*Total Customer Cost in Market Regime includes load at LMP, capacity, FTRs, adjustment for losses, spin, uplifi, fast-start, DSM program costs (expensed, not capitalized), RPS, and a 15% premium on the energy and generation components to reflect quantity risk, market price risk, and credit risk faced by wholesale suppliers of standard offer service.



\*Total Customer Cost in Cost of Service Regime includes capital carrying cost on now unplanned generation, fixed O&M, variable O&M, fuel cost, allowance cost, RPS cost, CI energy import and export cost, net CT capacity import cost, and DSM program costs (expensed, not capitalized).





In Figure B.4, the capital cost of new transmission for imported wind ("Tx") and new renewable generation ("RENEW") is separated from the REC and ACP costs associated with RPS. New capital additions are itemized further into the capital cost of generic NCCs, the capital cost of new emissions control equipment, and the capital cost of new nuclear generation. All other cost components are as described in Appendix H of the Plan.

Note: Market energy cost includes load at LMP, FTRs, adjustment for losses, spin, and upilit; FCM includes capacity and Divisite Centres, upine Daw in COS regime ("FUELHOW-LUWCE") includes Capacity Centres and Cost regime ("FUELHOW-LUWCE") includ



Figure B.5: Winter (January – February) Power Sector Gas Use in Connecticut and ISO-NE

Figure B.6: Annual Power Se