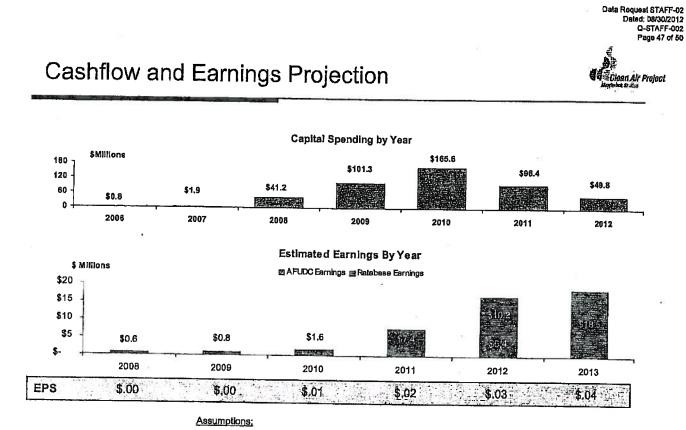

# **Executive Summary**

- HB-1673 enacted during 2006 session requires 80% reduction of the mercury emissions from PSNH's coal generating fleet by July 1, 2013
- Merrimack will collect approximately 83% of its mercury emissions, thus mitigating the need for mercury reductions at Schiller Station
- RaCC approval has been provided
- ERMC approved Procurement Strategy
- Program Manager (PM) will be hired (similar to MN in contract format)
- Island contracts are currently expected to be of EPC format. Final contract format will be determined after PM to hired
- · Current total project estimate: \$250M, to be adjusted upward to
- reflect recent market activity