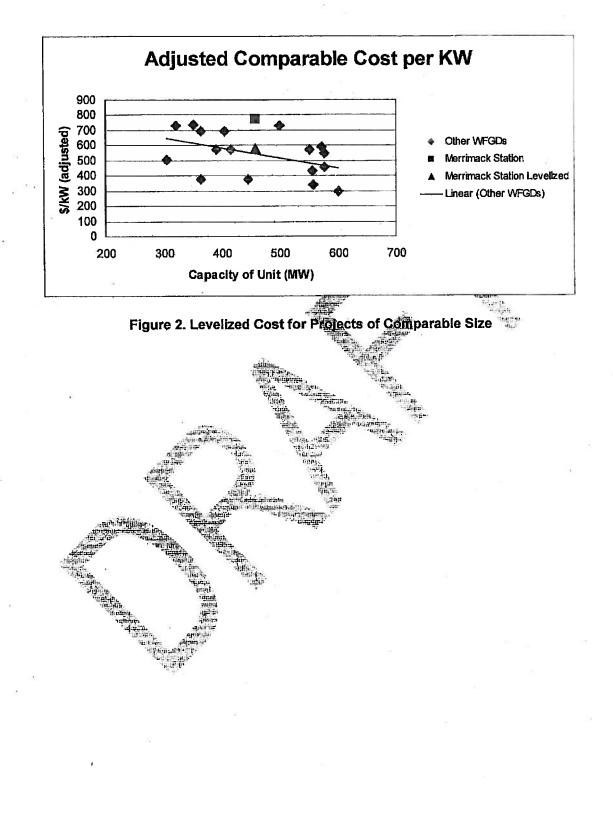

$304,900,000        | \$610 | 1 vieus            | i 2009             | \$365,200,173                                 | \$730                          |
| Project 18          | 350 m            | \$228,990,000        | \$654 | 1                  | 2010               | \$258,163,492                                 | \$738                          |
| Merrimack Station   | 458              | \$354,931,538        | \$775 | 2                  | 2012               | \$354,931,538                                 | \$775                          |

......

2.

# Table 3. Adjusted Projected Completion Costs by \$/kW

Project cost in 2012 dollars (Merrimack Station in service year) assuming 6.2% escalation in prices per year \$/kW in 2012 dollars 1.

DeverAdvocate Regi Results for a Complex World





© 2008 PowerAdvocate, Inc.

Data Request TC-04 Dated: 08/31/2012 Q-TC-017 Page 11 of 11

#### Appendix 1.1 - Merrimack Station Design Differences from a Standard WFGD for SO<sub>2</sub> Removal

| DESIGN DIFFERENCE                            | COST | URS<br>.ENGINEER ING<br>IMPACT % | BOP <sup>1</sup> IMPACT % | FGD IMPACT %    | MH IMPACT %     | COMMENTS                                                      |
|----------------------------------------------|------|----------------------------------|---------------------------|-----------------|-----------------|---------------------------------------------------------------|
| WFGD scrubber for Hg vs 80;                  | Y    | 0%                               | 5%                        | 10%             | 0%              | Addition