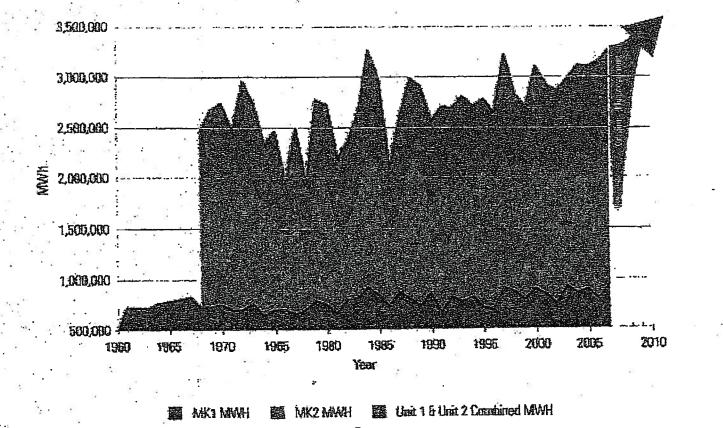

Merrimack Station's continued operation ensures that New England has continued fuel diversity and energy security. The New England region is already highly reliant on natural gas, and subject to its high price volatility and the vagaries of the natural gas market, as a fuel source for the power generation sector. Even so, there is very limited activity, and to this point in time, very unsuccessful efforts, to add new base-load power generation to the New England grid. As the economy remains difficult, and credit markets tight, the ability to site, permit, finance, and construct new base-load generation has become nearly impossible. Preservation of the key existing base-load generation resources like Merrimack Station, while maintaining its positive economics for customers, is critical to the region's future. This is particularly true in the case of Merrimack Station which provides not only low-cost energy but has a remarkable record of reliability characterized by record-breaking periods of lengthy continuous operation (in 2004, Merrimack Unit 1 and Merrimack Unit 2 both outperformed previous station operation records-Merrimack Unit 1 ran continuously 122 days and Merrimack Unit 2 ran 147 days). In addition, in 2007, Merrimack Station produced more energy than it ever has in its decades of operation. Clearly, the Station is functioning extremely well, as a direct result of strategic equipment repairs and replacements, well executed maintenance work, well performed operations activities, a dedicated workforce, and a strong and experienced management team.