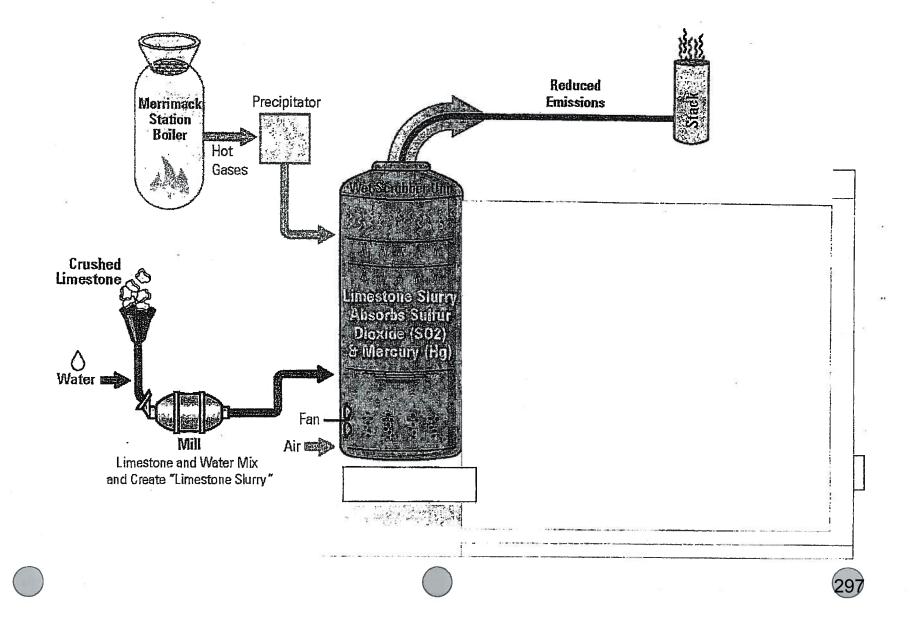

#### How does a wet-scrubber system work?

A wet scrubber system utilizes crushed limestone and water to create a "slurry" which interacts with and absorbs sulfur dioxide and mercury within the flue gas system, prior to the emission stage.

### How do you know a wet-scrubber system will work at Merrimack Station?

Wet scrubber technology has been utilized for years as a primary method to reduce the emission of sulfur dioxide (SO2) emissions. In addition, the technology has more recently proven to successfully reduce mercury (Hg) emissions. The history of this technology indicates that it will successfully reduce sulfur and mercury emissions at Merrimack Station?

### Wet Scrubber Facts

- Wet Scrubber technology is commercially available with a proven track record for reducing sulfur dioxide (SO2) emissions
- Hot gases from the Merrimack Station boiler will travel through the Precipitator into the Wet Scrubber Unit
- Crushed limestone and water are milled to create a 'slurry' that absorbs SO2 & Mercury (Hg) within the Wet Scrubber unit reducing emissions going to the stack
- Wet Scrubber technology removes over 90 percent of the SO<sub>2</sub> and over 80 percent of the Hg