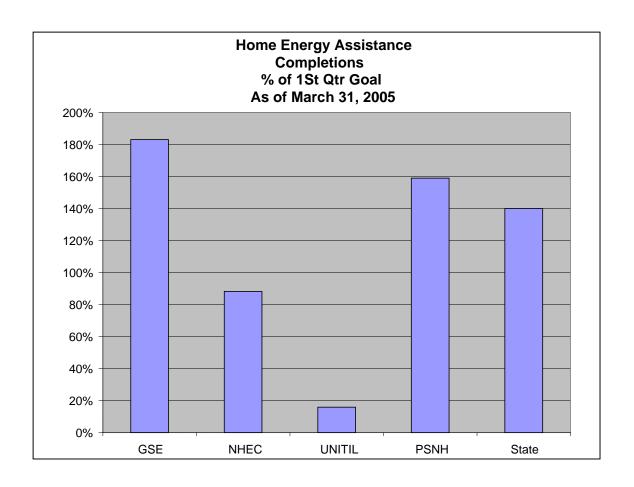

|                        | To Date     | Qtr 1 |           |
|------------------------|-------------|-------|-----------|
| CompanyName            | Completions | Goal  | % of Goal |
| Granite State Electric | 11          | 6     | 183%      |
| NHEC                   | 7           | 8     | 88%       |
| UNITIL                 | 3           | 19    | 16%       |
| PSNH                   | 216         | 136   | 159%      |
| State                  | 237         | 169   | 140%      |