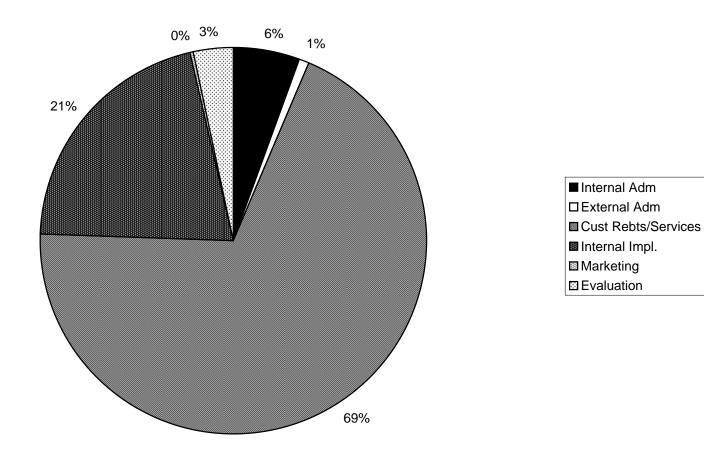

# **Energy Star Appliances**

- Internal Adm
- □ External Adm
- Cust Rebts/Services
- Internal Impl.
- Marketing
- Evaluation